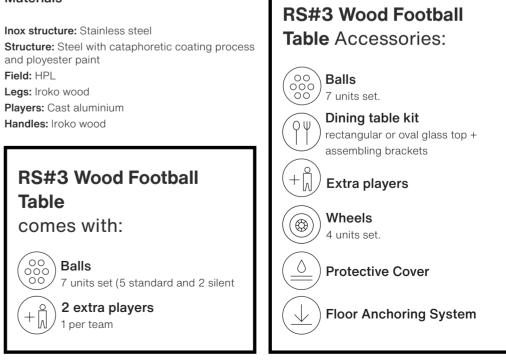

### **Technical Info**

59.5 in / 151 cm

Materials

Field: HPL

and ployester paint

Legs: Iroko wood

Table

 $\begin{pmatrix} 0 \\ 0 \\ 0 \\ 0 \\ 0 \end{pmatrix}$ 

 $\left( + \int_{-\infty}^{\infty} \right)$ 

Players: Cast aluminium

comes with:

Balls

1 per team

Handles: Iroko wood

Product weight 185 lb | 84 kg

#### Packaging

**Dimensions:** 63x53x22 in | 160x134,6x55,9 cm

Weight 251.3 lb | 114 kg