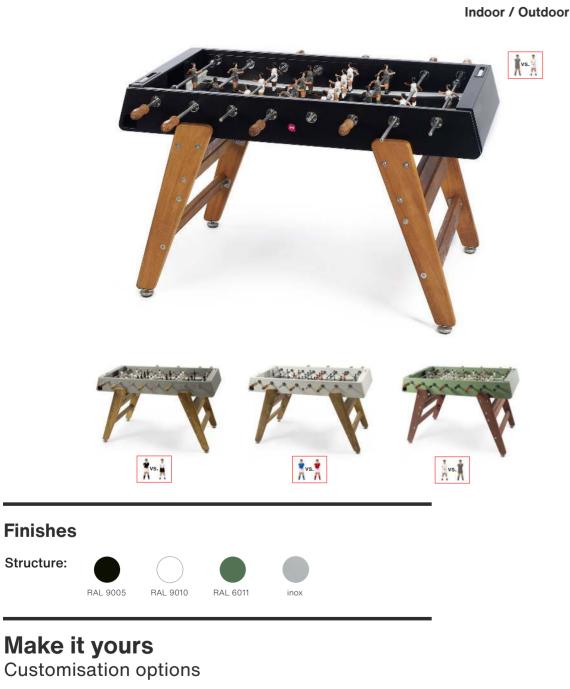

### **Football Table customisation options**

# **Customise your football table** with the RAL colour that fits to your project.

**Field colour** 

Line-up

### **Field customisation**

### **Structure customisation**