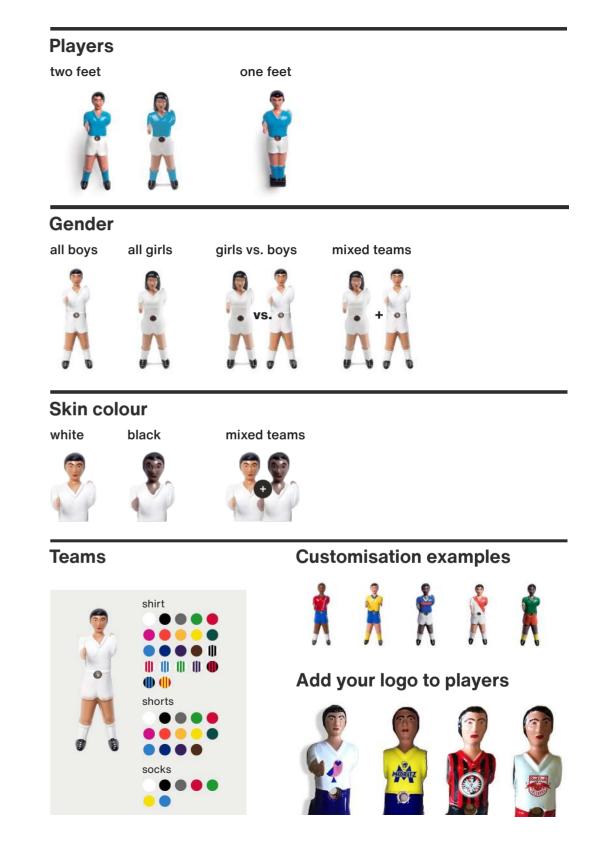

with a touch of wood.

> info@rs-barcelona.com rs-barcelona.com Follow us



## **RS#3 Wood Football Table**

### by Rafael Rodríguez



Customise your football table with the RAL colour that fits to your project.

### **Technical Info**



59.5 in / 151 cm

Materials

Field: HPL

and ployester paint

Legs: Iroko wood

Table

 $\begin{pmatrix} 0 \\ 0 \\ 0 \\ 0 \\ 0 \end{pmatrix}$ 

 $\left( + \int_{-\infty}^{\infty} \right)$ 

Players: Cast aluminium

comes with:

Balls

1 per team

Handles: Iroko wood



Product weight 185 lb | 84 kg

#### Packaging

**Dimensions:** 63x53x22 in | 160x134,6x55,9 cm

Weight 251.3 lb | 114 kg



### **Football Table customisation options**



# **Customise your football table** with the RAL colour that fits to your project.

**Field colour** 



Line-up





### **Field customisation**





### **Structure customisation**



## **Players' special customisation**









### rs#3woodinprojects



We Work Mark Square | London - (UK)



- Generator Hostel | Paris - (France) -



- Private residence |Paris (France) -