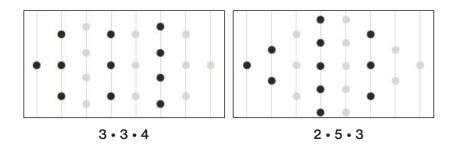

es with a touch of wood.

> info@rs-barcelona.com rs-barcelona.com Follow us



## **RS#3 Wood Football Table**

### by Rafael Rodríguez



Customise your football table with the RAL colour that fits to your project.

### **Technical Info**



59.5 in / 151 cm

Materials

Field: HPL

and ployester paint

Legs: Iroko wood

Table

 $\begin{pmatrix} 0 \\ 0 \\ 0 \\ 0 \\ 0 \end{pmatrix}$ 

 $\left( + \int_{-\infty}^{\infty} \right)$ 

Players: Cast aluminium

comes with:

Balls

1 per team

Handles: Iroko wood



Product weight 185 lb | 84 kg

#### Packaging

**Dimensions:** 63x53x22 in | 160x134,6x55,9 cm

Weight 251.3 lb | 114 kg



### **Football Table customisation options**



# **Customise your football table** with the RAL colour that fits to your project.

**Field colour** 



Line-up





### **Field customisation**





### **Structure customisation**



## **Players' special customisation**









### rs#3woodinprojects



We Work Mark Square | London - (UK)



- Generator Hostel | Paris - (France) -



- Private residence |Paris (France) -