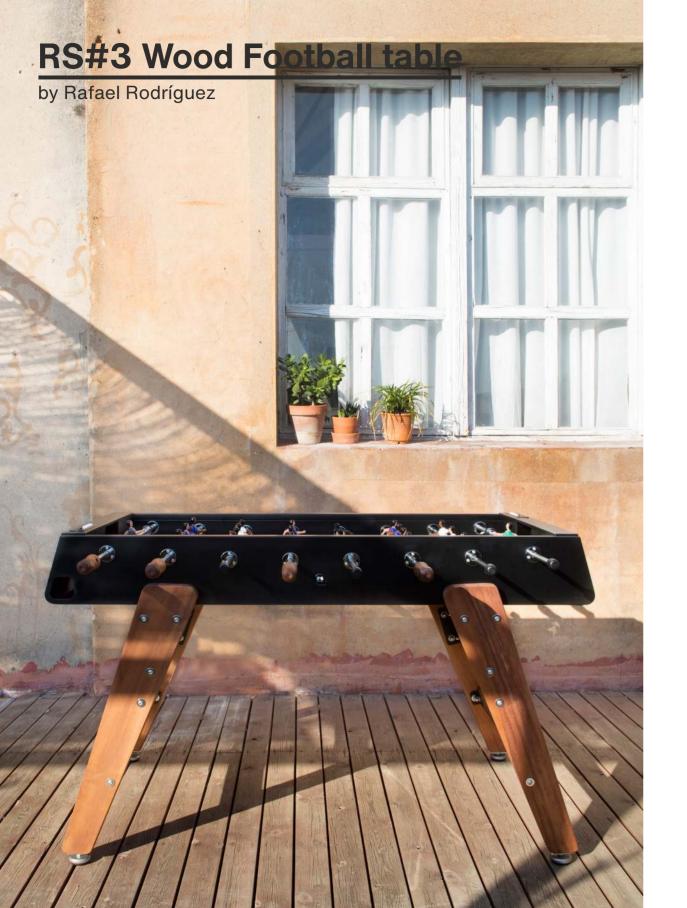

**<u>RS#3 Wood</u>** introduces a new player to the game. Matches with a touch of wood.

> info@rs-barcelona.com rs-barcelona.com Follow us

## **RS#3 Wood Football Table**

### by Rafael Rodríguez

Customise your football table with the RAL colour that fits to your project.