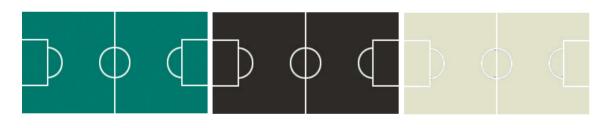

# **Customise your football table** with the RAL colour that fits to your project.

**Field colour** 

Line-up

### **Field customisation**