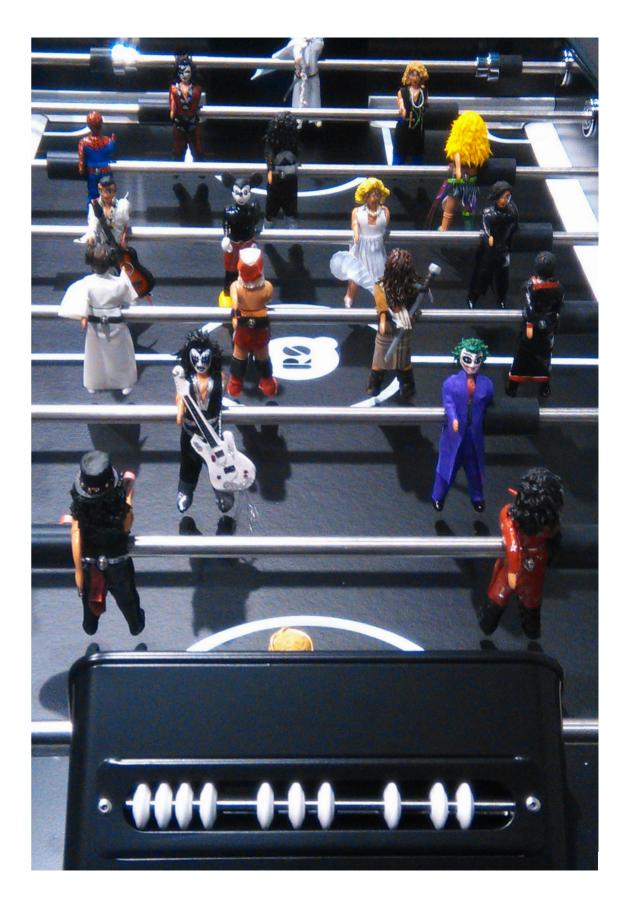

by Rafael Rodríguez



Customise your football table with the RAL colour that fits to your project.

### **Technical Info**



59.5 in / 151 cm

Materials

Field: HPL

and ployester paint

Legs: Iroko wood

Table

 $\begin{pmatrix} 0 \\ 0 \\ 0 \\ 0 \\ 0 \end{pmatrix}$ 

 $\left( + \int_{-\infty}^{\infty} \right)$ 

Players: Cast aluminium

comes with:

Balls

1 per team

Handles: Iroko wood



Product weight 185 lb | 84 kg

#### Packaging

**Dimensions:** 63x53x22 in | 160x134,6x55,9 cm

Weight 251.3 lb | 114 kg



### **Football Table customisation options**



# **Customise your football table** with the RAL colour that fits to your project.

**Field colour** 



Line-up





### **Field customisation**





### **Structure customisation**



## **Players' special customisation**









### rs#3woodinprojects



We Work Mark Square | London - (UK)



- Generator Hostel | Paris - (France) -



- Private residence |Paris (France) -