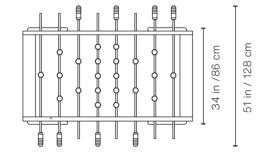

### **Technical Info**

59.5 in / 151 cm

Materials

Field: HPL

and ployester paint

Legs: Iroko wood

Table

 $\begin{pmatrix} 0 \\ 0 \\ 0 \\ 0 \\ 0 \end{pmatrix}$ 