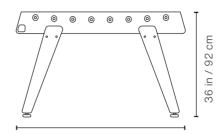

### **Technical Info**

59.5 in / 151 cm

Materials

Field: HPL

and ployester paint

Legs: Iroko wood

Table

 $\begin{pmatrix} 0 \\ 0 \\ 0 \\ 0 \\ 0 \end{pmatrix}$ 