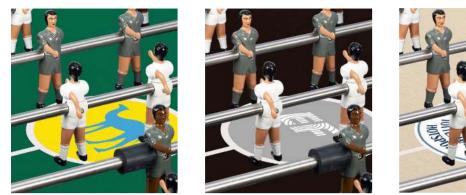

rs-barcelona.com rs-barcelona.com Follow us



## **RS#3 Wood Football Table**

### by Rafael Rodríguez



Customise your football table with the RAL colour that fits to your project.

### **Technical Info**



59.5 in / 151 cm

Materials

Field: HPL

and ployester paint

Legs: Iroko wood

Table

 $\begin{pmatrix} 0 \\ 0 \\ 0 \\ 0 \\ 0 \end{pmatrix}$ 

 $\left( + \int_{-\infty}^{\infty} \right)$ 

Players: Cast aluminium

comes with:

Balls

1 per team

Handles: Iroko wood



Product weight 185 lb | 84 kg

#### Packaging

**Dimensions:** 63x53x22 in | 160x134,6x55,9 cm

Weight 251.3 lb | 114 kg



### **Football Table customisation options**



# **Customise your football table** with the RAL colour that fits to your project.

**Field colour** 



Line-up





### **Field customisation**





### **Structure customisation**



## **Players' special customisation**









### rs#3woodinprojects



We Work Mark Square | London - (UK)



- Generator Hostel | Paris - (France) -



- Private residence |Paris (France) -