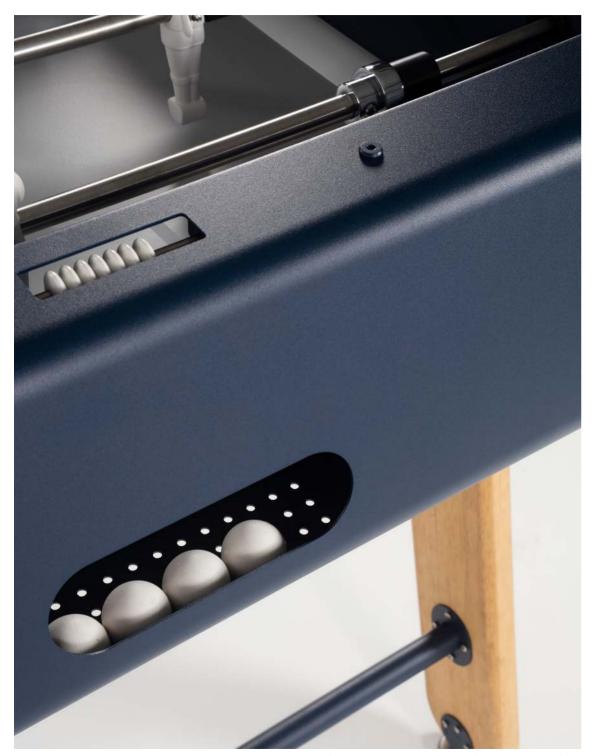

#### Materials

**Structure:** Steel with cataphoretic coating process and micro textured ployester paint

Field: HPL (grey)
Legs: Iroko wood
Players: Cast aluminium
Handles: Iroko wood