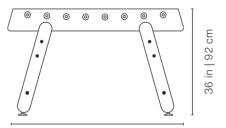

# **Technical Info**

59.5 in | 151 cm

# **Product weight**

136.7 lb | 62 kg

# Packaging Dimensions:

61.8x33x15 in | 157x84x38 cm

## Weight

202.8 lb | 92 kg