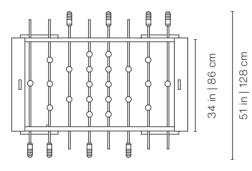

# **Technical Info**

59.5 in | 151 cm

# **Product weight**

136.7 lb | 62 kg

# Packaging Dimensions:

61.8x33x15 in | 157x84x38 cm

## Weight

202.8 lb | 92 kg