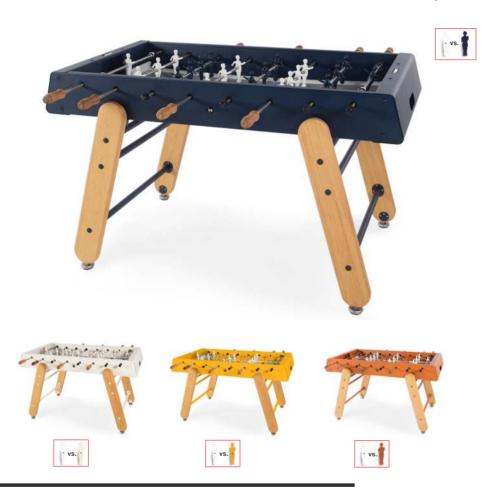

# **Finishes**

Structure:

RS4 Home comes disassembled so it is easier to deliver and has a lower environmental impact.

Easy assembling, for doing it yourself with no need of a professional team.

#### Materials

**Structure:** Steel with cataphoretic coating process and micro textured ployester paint

Field: HPL (grey)
Legs: Iroko wood
Players: Cast aluminium
Handles: Iroko wood