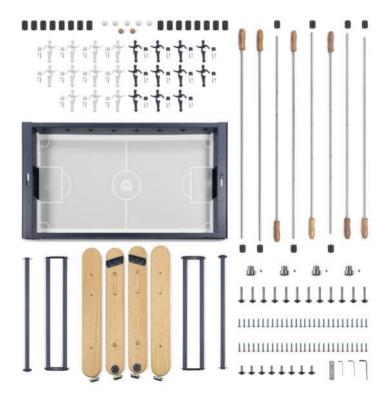

# **Finishes**

Structure:

RS4 Home comes disassembled so it is easier to deliver and has a lower environmental impact.

Easy assembling, for doing it yourself with no need of a professional team.

# **RS4** Home Football Table

comes with:

## Balls

7 units set (5 standard and 2 silent

# 2 extra players

1 per team

# rs4homeimages

micro textured polyester paint

1 feet RS4 Home player

RS4 Home comes disassembled in spare pieces