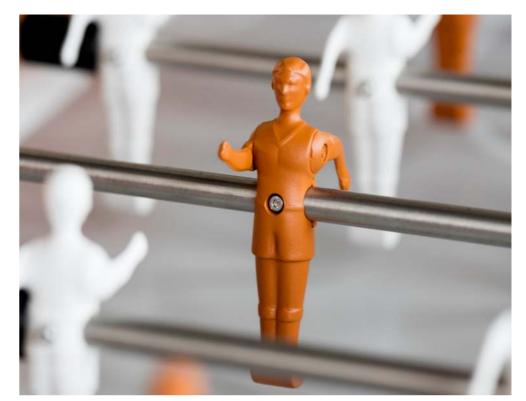

#### Materials

**Structure:** Steel with cataphoretic coating process and micro textured ployester paint

Field: HPL (grey)
Legs: Iroko wood
Players: Cast aluminium
Handles: Iroko wood

# 2 extra players

1 per team