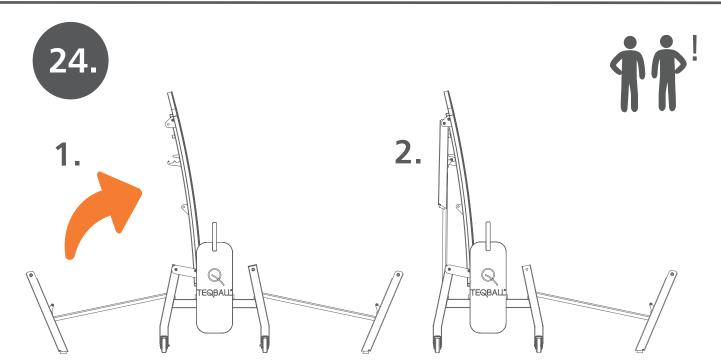

l) A3 **4**x

D10xD8x28 (Steel)

*A4* **12x** 



D12xD10x6 A7 32x







60x20x19.5 A11 **4x** 





A15

**2**x

A16 **2x** 





D20×13.5 A19 **4**x





**32 | 48** 1201-090-010AA





. ⊖5

€ 5 × 5

F5 :



C3





**F1** x8



0 10 20 30 40 50 60 70 80 90 100 110 120 130 140 140 140 150 [mm]

**36 | 48** 1201-090-010A*I* 

Σ

C10 x2





**37 | 48** 1201-090-010AA







**S A13** x2 **A12** x2 **F6** x2 **F9** x2

**38 | 48** 1201-090-010A



Σ









**A9** x8











**ŤŤ**<sup>!</sup>

**42 | 48** 1201-090-010AA

Σ

**A19** x4



|   | <b>F3</b> x2 | A2 x2 | <b>A7</b> x4 | <b>F9</b> x2 |  |
|---|--------------|-------|--------------|--------------|--|
| Σ | <b>F3</b> x2 |       |              |              |  |
|   |              |       |              |              |  |







F2 x1
A4 x1
A7 x2
A16 x1
F9 x1

Image: Constraint of the state of



28.









## WORLD IS CURVED

### SMART OWNER'S MANUAL