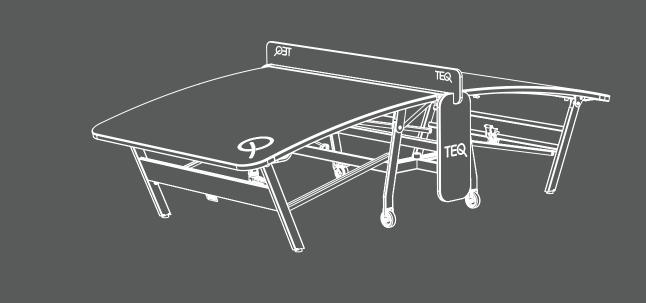

### TEQ SMART INDOOR/OUTDOOR



# OWNER'S MANUAL











C9 **2x** 



C8 **2x** 







**32x** F2





**4**x F8 0 M8



**8x** F1 blue (turquoise) M8x20

*yellow* M8x40



⇔5



**2x** *F7* blue (turquoise) M10x40

**2x** F6

purple M8x70





D15xD10.3x20  $\bigcirc$ A1 **8**x





D10xD8x45 (Steel) A3 **4**x

D10xD8x28 (Steel)

*A4* **12x** 



D12xD10x6 A7 32x







60x20x19.5 A11 **4x** 





A15

**2**x

A16 **2x** 





D20×13.5 A19 **4**x





**32 | 48** 1201-090-010AA





. ⊖5

€ 5 × 5

F5 :



C3





**F1** x8



0 10 20 30 40 50 60 70 80 90 100 110 120 130 140 140 140 150 [mm]

**36 | 48** 1201-090-010A*I* 

Σ

C10 x2





**37 | 48** 1201-090-010AA







**S A13** x2 **A12** x2 **F6** x2 **F9** x2

**38 | 48** 1201-090-010A



Σ









**A9** x8











**ŤŤ**<sup>!</sup>

**42 | 48** 1201-09