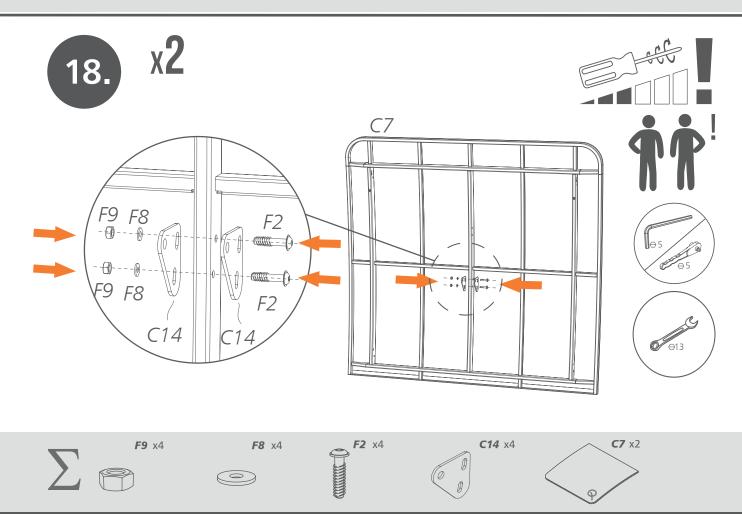

### TEQ SMART INDOOR/OUTDOOR



# OWNER'S MANUAL











C9 **2x** 



C8 **2x** 







**32x** F2





**4**x F8 0 M8



**8x** F1 blue (turquoise) M8x20

*yellow* M8x40



⇔5



**2x** *F7* blue (turquoise) M10x40

**2x** F6

purple M8x70





D15xD10.3x20  $\bigcirc$ A1 **8**x





D10xD8x45 (Steel) A3 **4**x

D10xD8x28 (Steel)

*A4* **12x** 



D12xD10x6 A7 32x







60x20x19.5 A11 **4x** 





A15

**2**x

A16 **2x** 





D20×13.5 A19 **4**x





**32 | 48** 1201-090-010AA





. ⊖5

€ 5 × 5

F5 :



C3





**F1** x8



0 10 20 30 40 50 60 70 80 90 100 110 120 130 140 140 140 150 [mm]

**36 | 48** 1201-090-010A*I* 

Σ

C10 x2





**37 | 48** 1201-090-010AA







**S A13** x2 **A12** x2 **F6** x2 **F9** x2

**38 | 48** 1201-090-010A



Σ









**A9** x8











**ŤŤ**<sup>!</sup>

**42 | 48** 1201-090-010AA

Σ

**A19** x4



|   | <b>F3</b> x2 | A2 x2 | <b>A7</b> x4 | <b>F9</b> x2 |  |
|---|--------------|-------|--------------|--------------|--|
| Σ | <b>F3</b> x2 |       |              |              |  |
|   |              |       |              |              |  |







F2 x1
A4 x1
A7 x2
A16 x1
F9 x1

Image: Constraint of the state of



28.









## WORLD IS CURVED

### SMART OWNER'S MANUAL