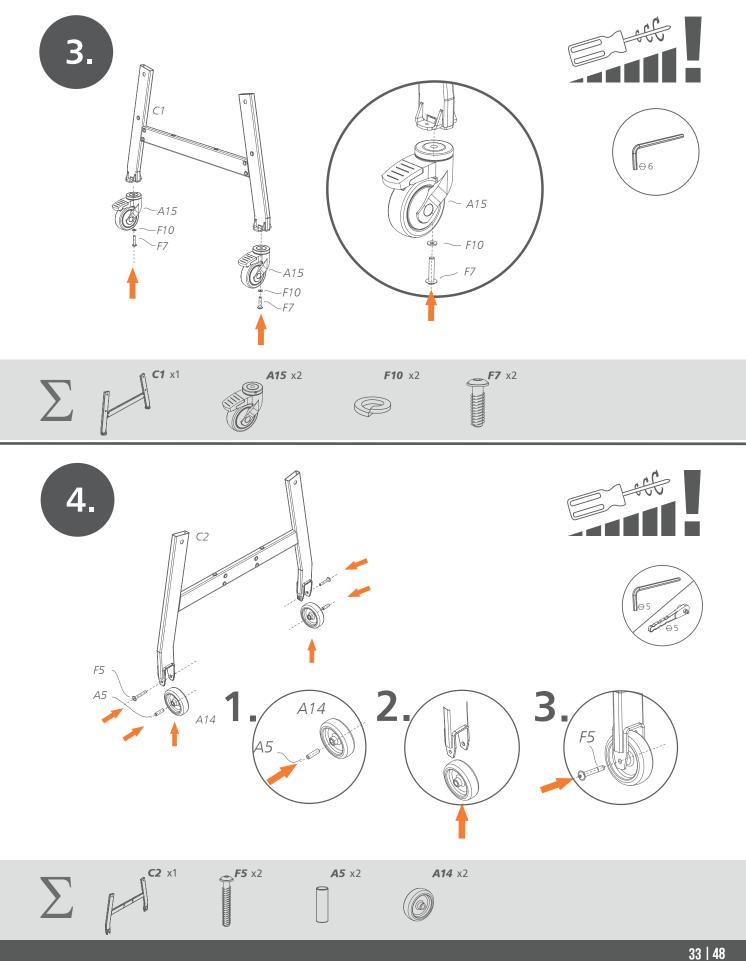

**2x** *F7* blue (turquoise) M10x40

**2x** F6

purple M8x70

D15xD10.3x20  $\bigcirc$ A1 **8**x

D10xD8x45 (Steel) A3 **4**x

D10xD8x28 (Steel)

*A4* **12x** 

D12xD10x6 A7 32x

60x20x19.5 A11 **4x** 

A15

**2**x

A16 **2x** 

D20×13.5 A19 **4**x

**32 | 48** 1201-090-010AA

. ⊖5

€ 5 × 5