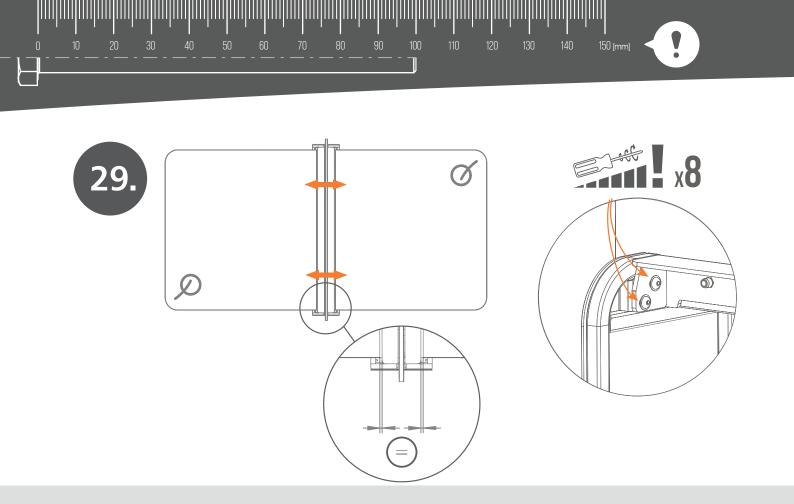

.5 A11 **4x** 





A15

**2**x

A16 **2x** 





D20×13.5 A19 **4**x





**32 | 48** 1201-090-010AA





. ⊖5

€ 5 × 5

F5 :



C3





**F1** x8



0 10 20 30 40 50 60 70 80 90 100 110 120 130 140 140 140 150 [mm]

**36 | 48** 1201-090-010A*I* 

Σ

C10 x2





**37 | 48** 1201-090-010AA







**S A13** x2 **A12** x2 **F6** x2 **F9** x2

**38 | 48** 1201-090-010A



Σ









**A9** x8











**ŤŤ**<sup>!</sup>

**42 | 48** 1201-090-010AA

Σ

**A19** x4



|   | <b>F3</b> x2 | A2 x2 | <b>A7</b> x4 | <b>F9</b> x2 |  |
|---|--------------|-------|--------------|--------------|--|
| Σ | <b>F3</b> x2 |       |              |              |  |
|   |              |       |              |              |  |







F2 x1
A4 x1
A7 x2
A16 x1
F9 x1

Image: Constraint of the state of



28.









## WORLD IS CURVED

### SMART OWNER'S MANUAL