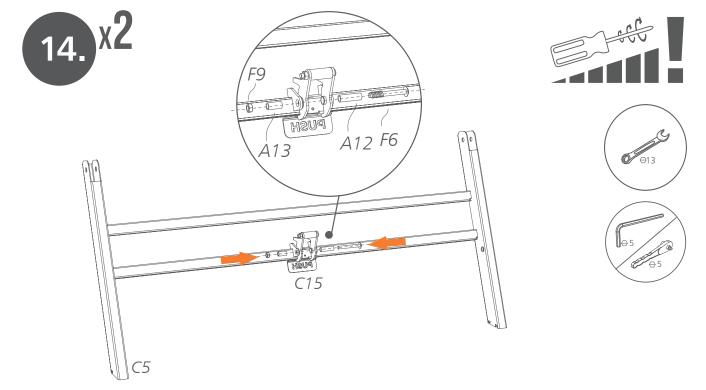

**S A13** x2 **A12** x2 **F6** x2 **F9** x2

**38 | 48** 1201-090-010A

Σ

**A9** x8

**ŤŤ**<sup>!</sup>

**42 | 48** 1201-090-010AA

Σ

**A19** x4