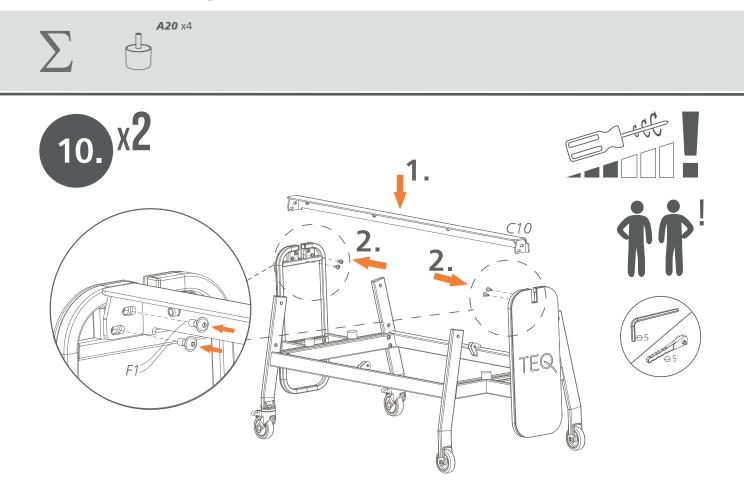

F5 :

C3

**F1** x8

0 10 20 30 40 50 60 70 80 90 100 110 120 130 140 140 140 150 [mm]

**36 | 48** 1201-090-010A*I* 

Σ

C10 x2

**37 | 48** 1201-090-010AA