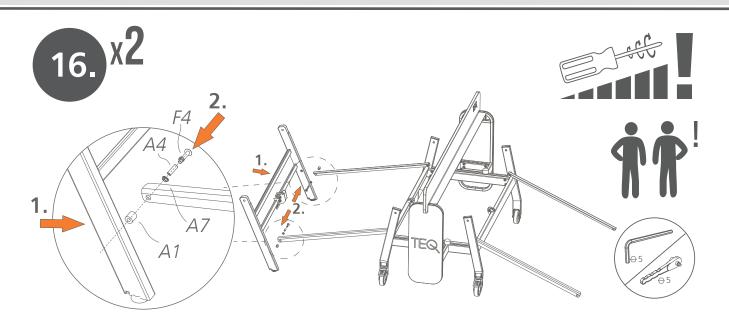

**2x** *F7* blue (turquoise) M10x40

**2x** F6

purple M8x70

D15xD10.3x20  $\bigcirc$ A1 **8**x

D10xD8x45 (Steel) A3 **4**x

D10xD8x28 (Steel)

*A4* **12x** 

D12xD10x6 A7 32x