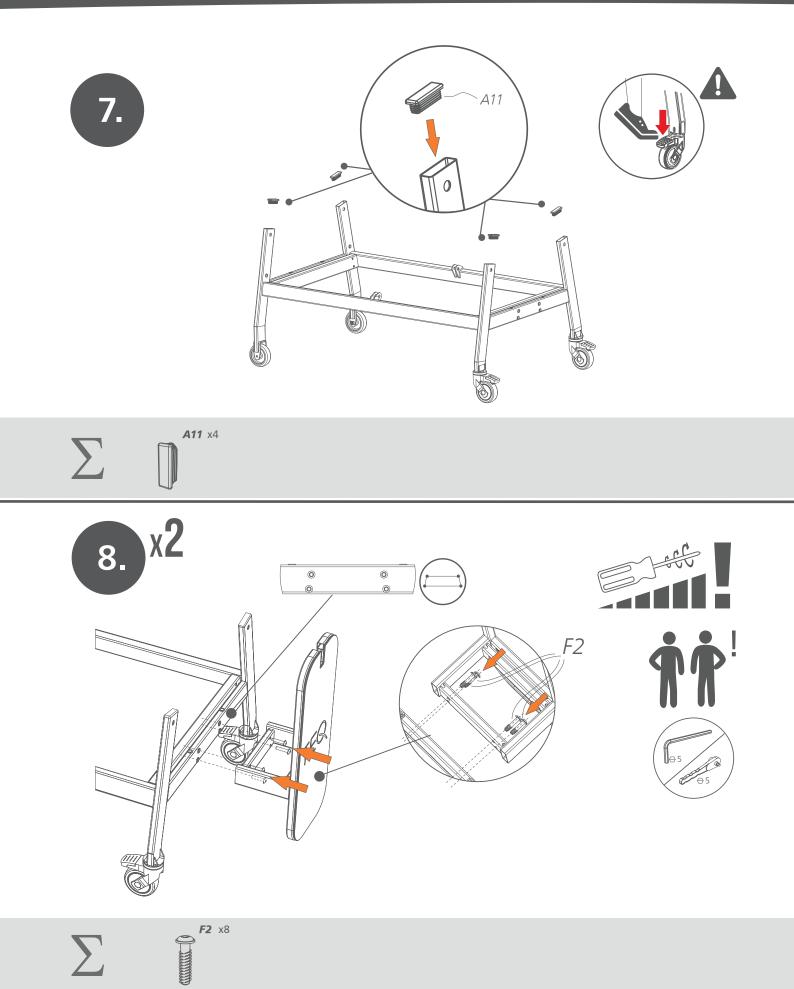

60x20x19.5 A11 **4x** 

A15

**2**x

A16 **2x** 

D20×13.5 A19 **4**x

**32 | 48** 1201-090-010AA

. ⊖5

€ 5 × 5