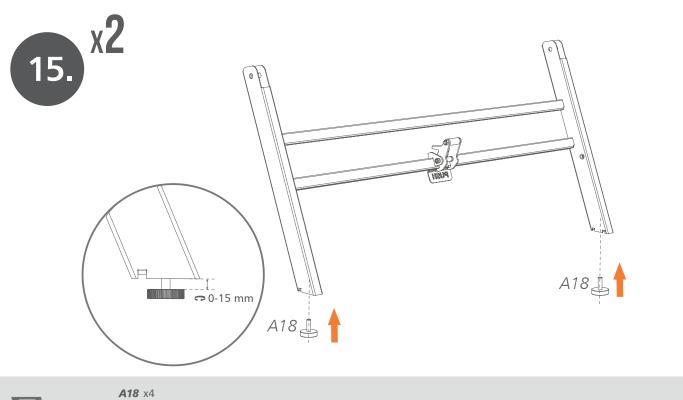

60x20x19.5 A11 **4x** 

A15

**2**x

A16 **2x** 

D20×13.5 A19 **4**x

**32 | 48** 1201-090-010AA

. ⊖5

€ 5 × 5