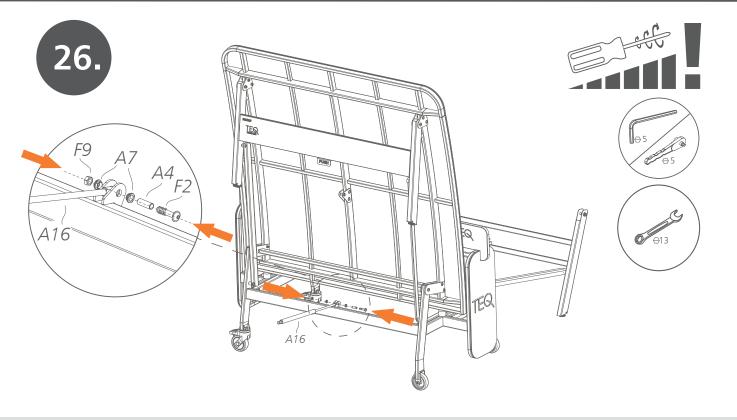

3 **4**x

D10xD8x28 (Steel)

*A4* **12x** 



D12xD10x6 A7 32x







60x20x19.5 A11 **4x** 





A15

**2**x

A16 **2x** 





D20×13.5 A19 **4**x





**32 | 48** 1201-090-010AA





. ⊖5

€ 5 × 5

F5 :



C3





**F1** x8



0 10 20 30 40 50 60 70 80 90 100 110 120 130 140 140 140 150 [mm]

**36 | 48** 1201-090-010A*I* 

Σ

C10 x2





**37 | 48** 1201-090-010AA







**S A13** x2 **A12** x2 **F6** x2 **F9** x2

**38 | 48** 1201-090-010A



Σ









**A9** x8











**ŤŤ**<sup>!</sup>

**42 | 48** 1201-090-010AA

Σ

**A19** x4



|   | <b>F3</b> x2 | A2 x2 | <b>A7</b> x4 | <b>F9</b> x2 |  |
|---|--------------|-------|--------------|--------------|--|
| Σ | <b>F3</b> x2 |       |              |              |  |
|   |              |       |              |              |  |







F2 x1
A4 x1
A7 x2
A16 x1
F9 x1

Image: Constraint of the state of



28.









## WORLD IS CURVED

### SMART OWNER'S MANUAL