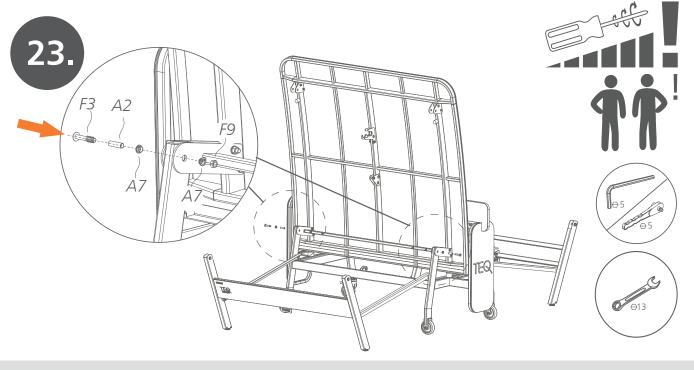

|   | <b>F3</b> x2 | A2 x2 | <b>A7</b> x4 | <b>F9</b> x2 |  |
|---|--------------|-------|--------------|--------------|--|
| Σ | <b>F3</b> x2 |       |              |              |  |
|   |              |       |              |              |  |