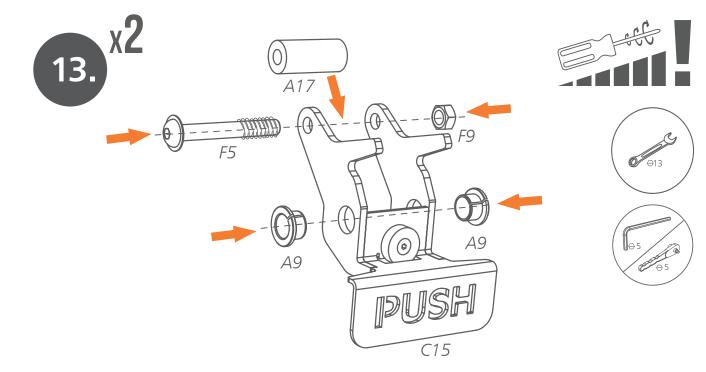

**S A13** x2 **A12** x2 **F6** x2 **F9** x2

**38 | 48** 1201-090-010A

Σ

**A9** x8

**ŤŤ**<sup>!</sup>

**42 | 48** 1201-090-010AA

Σ

**A19** x4