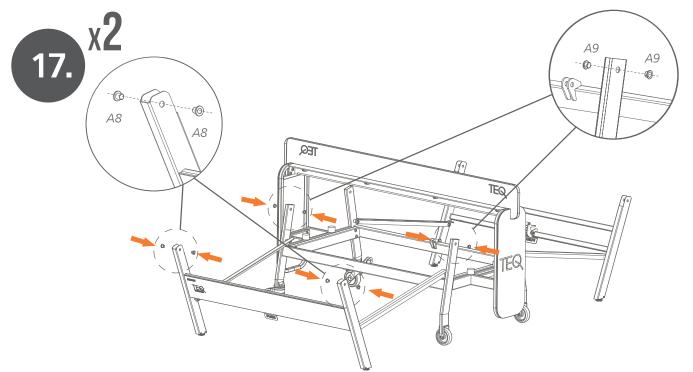

### TEQ SMART INDOOR/OUTDOOR



# OWNER'S MANUAL











C9 **2x** 



C8 **2x** 







**32x** F2





**4**x F8 0 M8



**8x** F1 blue (turquoise) M8x20

*yellow* M8x40



⇔5



**2x** *F7* blue (turquoise) M10x40

**2x** F6

purple M8x70





D15xD10.3x20  $\bigcirc$ A1 **8**x





D10xD8x45 (Steel) A3 **4**x

D10xD8x28 (Steel)

*A4* **12x** 



D12xD10x6 A7 32x







60x20x19.5 A11 **4x** 





A15

**2**x

A16 **2x** 





D20×13.5 A19 **4**x





**32 | 48** 1201-090-010AA





. ⊖5

€ 5 × 5

F5 :



C3





**F1** x8



0 10 20 30 40 50 60 70 80 90 100 110 120 130 140 140 140 150 [mm]

**36 | 48** 1201-090-010A*I* 

Σ

C10 x2





**37 | 48** 1201-090-010AA







**S A13** x2 **A12** x2 **F6** x2 **F9** x2

**38 | 48** 1201-090-010A



Σ









**A9** x8











**ŤŤ**<sup>!</sup>

**42 | 48** 1201-090-010AA

Σ

**A19** x4



|   | <b>F3</b> x2 | A2 x2 | <b>A7</b> x4 | <b>F9</b> x2 |  |
|---|--------------|-------|--------------|--------------|--|
| Σ | <b>F3</b> x2 |       |              |              |  |
|   |              |       |              |              |  |







F2 x1
A4 x1
A7 x2
A16 x1
F9 x1

Image: Constraint of the state of



28.









## WORLD IS CURVED

### SMART OWNER'S MANUAL