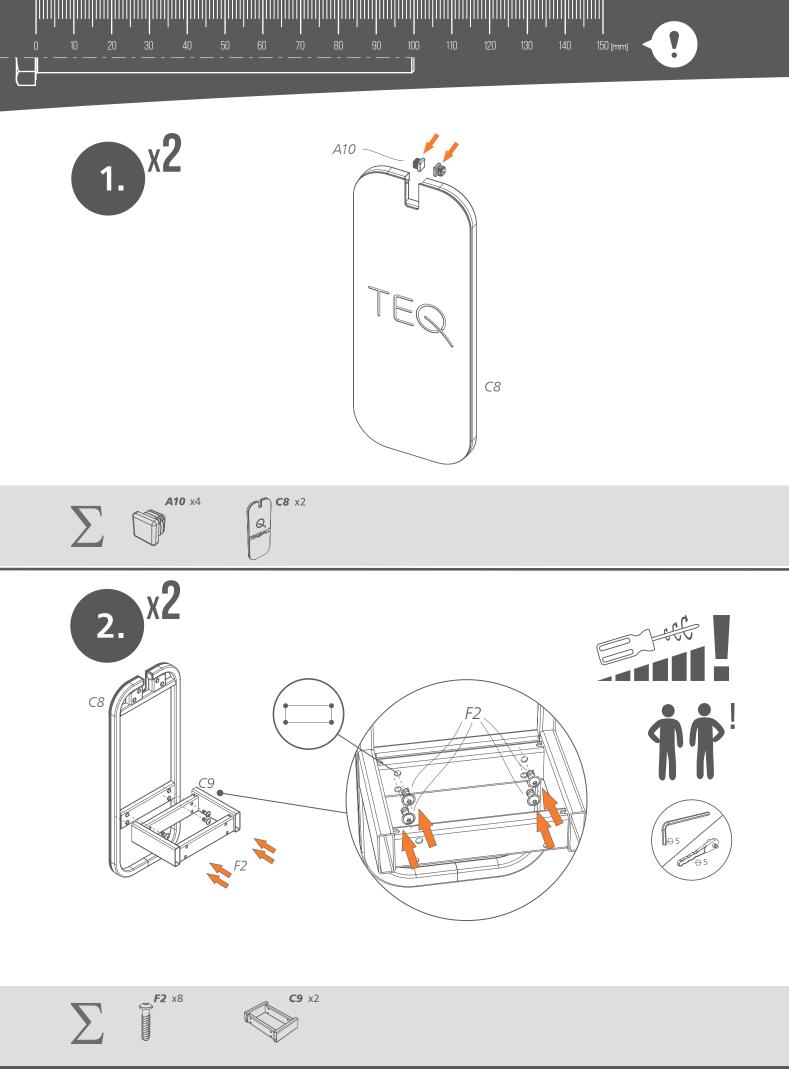

# OWNER'S MANUAL

C9 **2x** 

C8 **2x** 

**32x** F2

**4**x F8 0 M8

**8x** F1 blue (turquoise) M8x20

*yellow* M8x40

⇔5