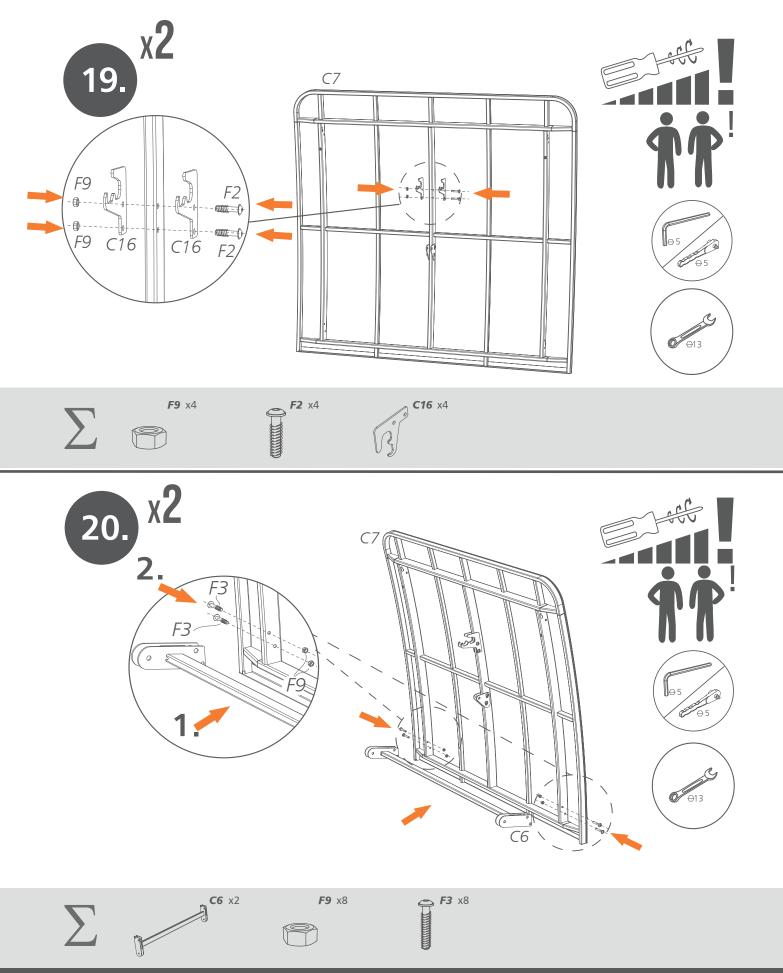

### TEQ SMART INDOOR/OUTDOOR



# OWNER'S MANUAL











C9 **2x** 



C8 **2x** 







**32x** F2





**4**x F8 0 M8



**8x** F1 blue (turquoise) M8x20

*yellow* M8x40



⇔5



**2x** *F7* blue (turquoise) M10x40

**2x** F6

purple M8x70





D15xD10.3x20  $\bigcirc$ A1 **8**x





D10xD8x45 (Steel) A3 **4**x

D10xD8x28 (Steel)

*A4* **12x** 



D12xD10x6 A7 32x







60x20x19.5 A11 **4x** 





A15

**2**x

A16 **2x** 





D20×13.5 A19 **4**x





**32 | 48** 1201-090-010AA





. ⊖5

€ 5 × 5

F5 :



C3





**F1** x8



0 10 20 30 40 50 60 70 80 90 100 110 120 130 140 140 140 150 [mm]

**36 | 48** 1201-090-010A*I* 

Σ

C10 x2





**37 | 48** 1201-090-010AA







**S A13** x2 **A12** x2 **F6** x2 **F9** x2

**38 | 48** 1201-090-010A



Σ









**A9** x8











**ŤŤ**<sup>!</sup>

**42 | 48** 1201-090-010AA

Σ

**A19** x4



|   | <b>F3</b> x2 | A2 x2 | <b>A7</b> x4 | <b>F9</b> x2 |  |
|---|--------------|-------|--------------|--------------|--|
| Σ | <b>F3</b> x2 |       |              |              |  |
|   |              |       |              |              |  |







F2 x1
A4 x1
A7 x2
A16 x1
F9 x1

Image: Constraint of the state of



28.









## WORLD IS CURVED

### SMART OWNER'S MANUAL