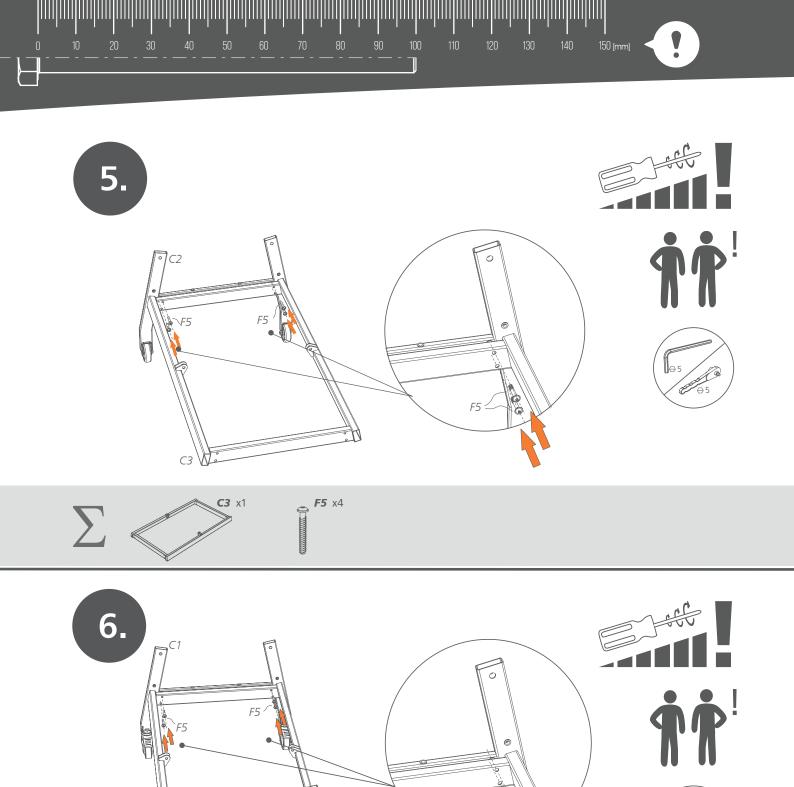

F5 :

C3

**F1** x8

0 10 20 30 40 50 60 70 80 90 100 110 120 130 140 140 140 150 [mm]

**36 | 48** 1201-090-010A*I* 

Σ

C10 x2

**37 | 48** 1201-090-010AA