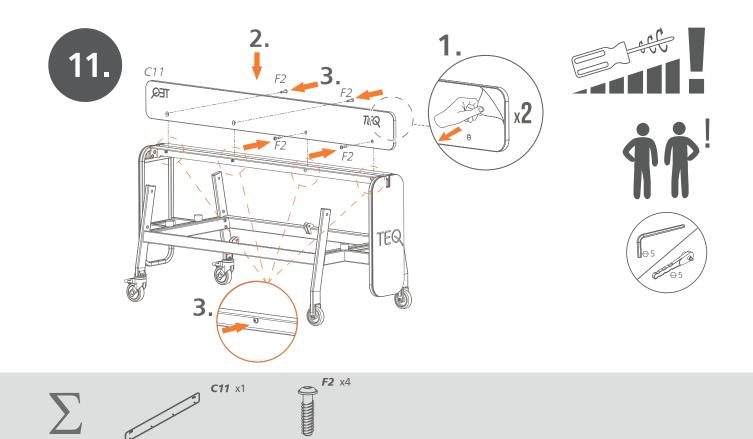

F5 :

C3

**F1** x8

0 10 20 30 40 50 60 70 80 90 100 110 120 130 140 140 140 150 [mm]

**36 | 48** 1201-090-010A*I* 

Σ

C10 x2

**37 | 48** 1201-090-010AA