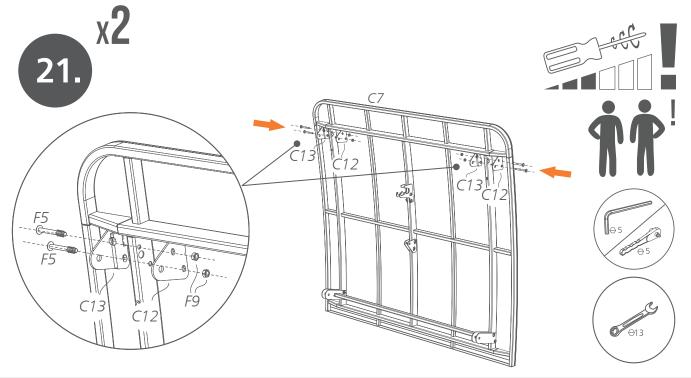

### TEQ SMART INDOOR/OUTDOOR



# OWNER'S MANUAL











C9 **2x** 



C8 **2x** 







**32x** F2





**4**x F8 0 M8



**8x** F1 blue (turquoise) M8x20

*yellow* M8x40



⇔5



**2x** *F7* blue (turquoise) M10x40

**2x** F6

purple M8x70





D15xD10.3x20  $\bigcirc$ A1 **8**x





D10xD8x45 (Steel) A3 **4**x

D10xD8x28 (Steel)

*A4* **12x** 



D12xD10x6 A7 32x







60x20x19.5 A11 **4x** 





A15

**2**x

A16 **2x** 





D20×13.5 A19 **4**x





**32 | 48** 1201-090-010AA





. ⊖5

€ 5 × 5

F5 :



C3





**F1** x8



0 10 20 30 40 50 60 70 80 90 100 110 120 130 140 140 140 150 [mm]

**36 | 48** 1201-090-010A*I* 

Σ

C10 x2





**37 | 48** 1201-090-010AA







**S A13** x2 **A12** x2 **F6** x2 **F9** x2

**38 | 48** 1201-090-010A



Σ









**A9** x8











**ŤŤ**<sup>!</sup>

**42 | 48** 1201-090-010AA

Σ

**A19** x4



|   | <b>F3</b> x2 | A2 x2 | <b>A7</b> x4 | <b>F9</b> x2 |  |
|---|--------------|-------|--------------|--------------|--|
| Σ | <b>F3</b> x2 |       |              |              |  |
|   |              |       |              |              |  |







F2 x1
A4 x1
A7 x2
A16 x1
F9 x1

Image: Constraint of the state of



28.









## WORLD IS CURVED

### SMART OWNER'S MANUAL