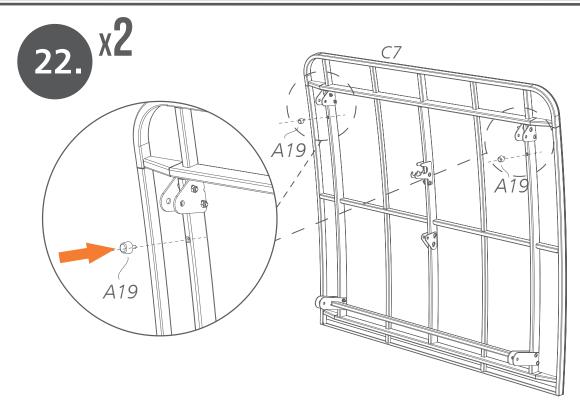

**S A13** x2 **A12** x2 **F6** x2 **F9** x2

**38 | 48** 1201-090-010A

Σ

**A9** x8

**ŤŤ**<sup>!</sup>

**42 | 48** 1201-090-010AA

Σ

**A19** x4