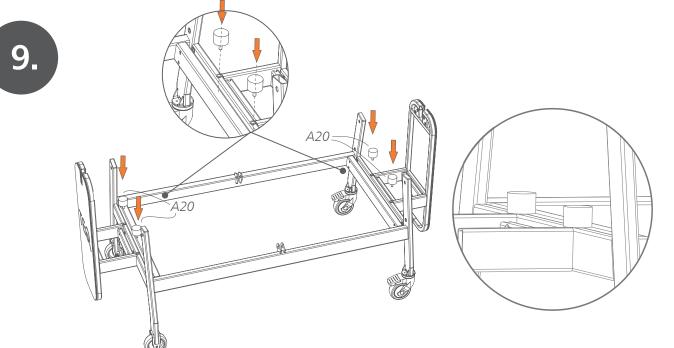

F5 :

C3

**F1** x8

0 10 20 30 40 50 60 70 80 90 100 110 120 130 140 140 140 150 [mm]

**36 | 48** 1201-090-010A*I* 

Σ

C10 x2

**37 | 48** 1201-090-010AA