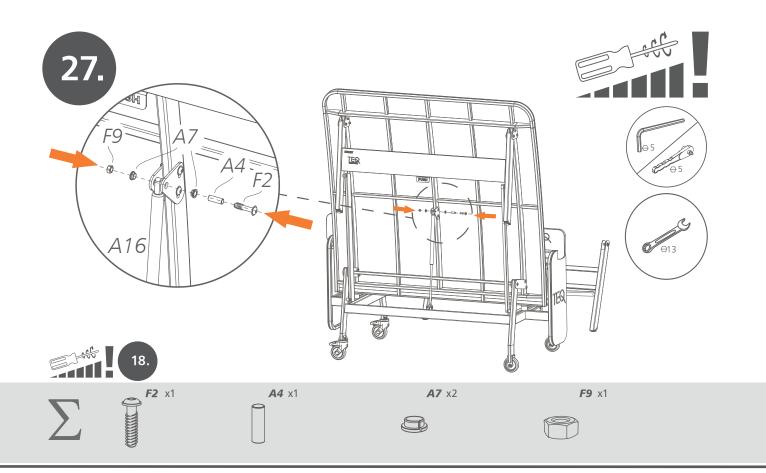

60x20x19.5 A11 **4x** 





A15

**2**x

A16 **2x** 





D20×13.5 A19 **4**x





**32 | 48** 1201-090-010AA





. ⊖5

€ 5 × 5

F5 :



C3





**F1** x8



0 10 20 30 40 50 60 70 80 90 100 110 120 130 140 140 140 150 [mm]

**36 | 48** 1201-090-010A*I* 

Σ

C10 x2





**37 | 48** 1201-090-010AA







**S A13** x2 **A12** x2 **F6** x2 **F9** x2

**38 | 48** 1201-090-010A



Σ









**A9** x8











**ŤŤ**<sup>!</sup>

**42 | 48** 1201-090-010AA

Σ

**A19** x4



|   | <b>F3</b> x2 | A2 x2 | <b>A7</b> x4 | <b>F9</b> x2 |  |
|---|--------------|-------|--------------|--------------|--|
| Σ | <b>F3</b> x2 |       |              |              |  |
|   |              |       |              |              |  |







F2 x1
A4 x1
A7 x2
A16 x1
F9 x1

Image: Constraint of the state of



28.









## WORLD IS CURVED

### SMART OWNER'S MANUAL