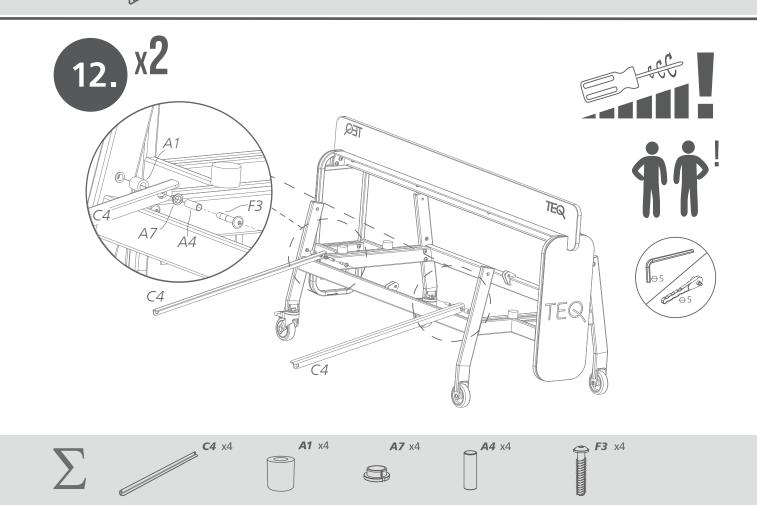

|   | <b>F3</b> x2 | A2 x2 | <b>A7</b> x4 | <b>F9</b> x2 |  |
|---|--------------|-------|--------------|--------------|--|
| Σ | <b>F3</b> x2 |       |              |              |  |
|   |              |       |              |              |  |