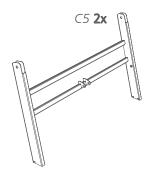

### TEQ SMART INDOOR/OUTDOOR



# OWNER'S MANUAL











C9 **2x** 



C8 **2x** 







**32x** F2





**4**x F8 0 M8



**8x** F1 blue (turquoise) M8x20

*yellow* M8x40



⇔5



**2x** *F7* blue (turquoise) M10x40

**2x** F6

purple M8x70





D15xD10.3x20  $\bigcirc$ A1 **8**x





D10xD8x45 (Steel) A3 **4**x

D10xD8x28 (Steel)

*A4* **12x** 



D12xD10x6 A7 32x







60x20x19.5 A11 **4x** 





A15

**2**x

A16 **2x** 





D20×13.5 A19 **4**x





**32 | 48** 1201-090-010AA





. ⊖5

€ 5 × 5

F5 :



C3





**F1** x8



0 10 20 30 40 50 60 70 80 90 100 110 120 130 140 140 140 150 [mm]

**36 | 48** 1201-090-010A*I* 

Σ

C10 x2





**37 | 48** 1201-090-010AA







**S A13** x2 **A12** x2 **F6** x2 **F9** x2

**38 | 48** 1201-090-010A



Σ









**A9** x8











**ŤŤ**<sup>!</sup>

**42 | 48** 1201-090-010AA

Σ

**A19** x4