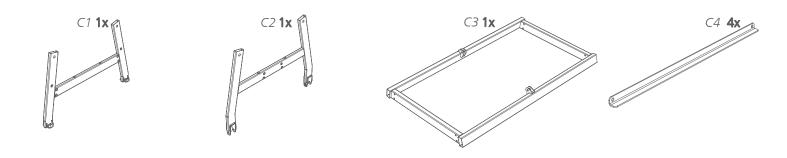

### TEQ SMART INDOOR/OUTDOOR



# OWNER'S MANUAL











C9 **2x** 



C8 **2x** 







**32x** F2





**4**x F8 0 M8



**8x** F1 blue (turquoise) M8x20

*yellow* M8x40



⇔5



**2x** *F7* blue (turquoise) M10x40

**2x** F6

purple M8x70





D15xD10.3x20  $\bigcirc$ A1 **8**x





D10xD8x45 (Steel) A3 **4**x

D10xD8x28 (Steel)

*A4* **12x** 



D12xD10x6 A7 32x







60x20x19.5 A11 **4x** 





A15

**2**x

A16 **2x** 





D20×13.5 A19 **4**x





**32 | 48** 1201-090-010AA





. ⊖5

€ 5 × 5

F5 :



C3





**F1** x8



0 10 20 30 40 50 60 70 80 90 100 110 120 130 140 140 140 150 [mm]

**36 | 48** 1201-090-010A*I* 

Σ

C10 x2





**37 | 48** 1201-090-010AA







**S A13** x2 **A12** x2 **F6** x2 **F9** x2

**38 | 48** 1201-090-010A



Σ









**A9** x8











**ŤŤ**<sup>!</sup>

**42 | 48** 1201-090-010AA

Σ

**A19** x4