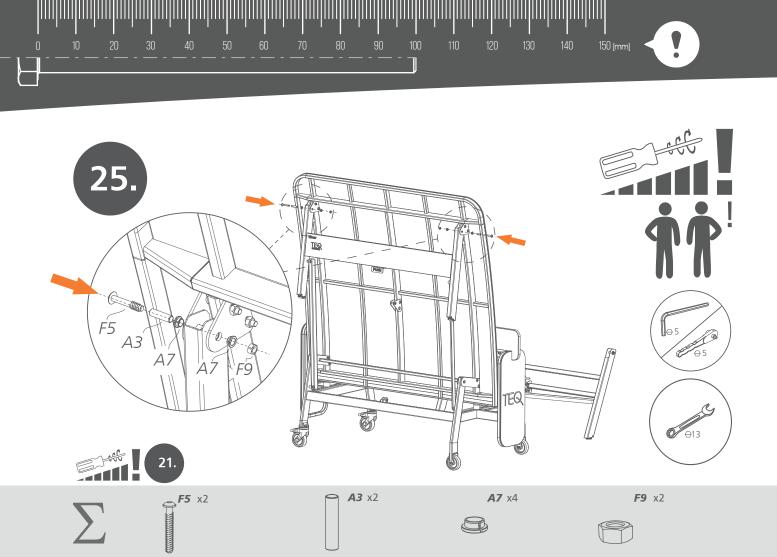

|   | <b>F3</b> x2 | A2 x2 | <b>A7</b> x4 | <b>F9</b> x2 |  |
|---|--------------|-------|--------------|--------------|--|
| Σ | <b>F3</b> x2 |       |              |              |  |
|   |              |       |              |              |  |