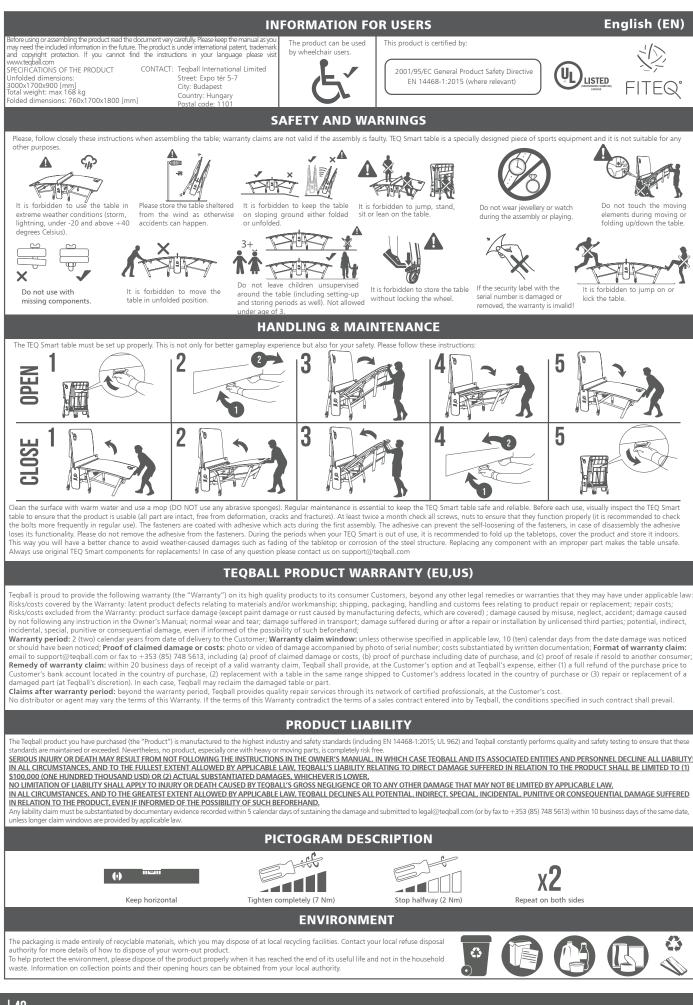

### TEQ SMART INDOOR/OUTDOOR



# OWNER'S MANUAL











C9 **2x** 



C8 **2x** 







**32x** F2





**4**x F8 0 M8



**8x** F1 blue (turquoise) M8x20

*yellow* M8x40



⇔5



**2x** *F7* blue (turquoise) M10x40

**2x** F6

purple M8x70





D15xD10.3x20  $\bigcirc$ A1 **8**x





D10xD8x45 (Steel) A3 **4**x

D10xD8x28 (Steel)

*A4* **12x** 



D12xD10x6 A7 32x







60x20x19.5 A11 **4x** 





A15

**2**x

A16 **2x** 





D20×13.5 A19 **4**x





**32 | 48** 1201-090-010AA





. ⊖5

€ 5 × 5

F5 :



C3





**F1** x8



0 10 20 30 40 50 60 70 80 90 100 110 120 130 140 140 140 150 [mm]

**36 | 48** 1201-090-010A*I* 

Σ

C10 x2





**37 | 48** 1201-090-010AA







**S A13** x2 **A12** x2 **F6** x2 **F9** x2

**38 | 48** 1201-090-010A



Σ









**A9** x8











**ŤŤ**<sup>!</sup>

**42 | 48** 1201-090-010AA

Σ

**A19** x4