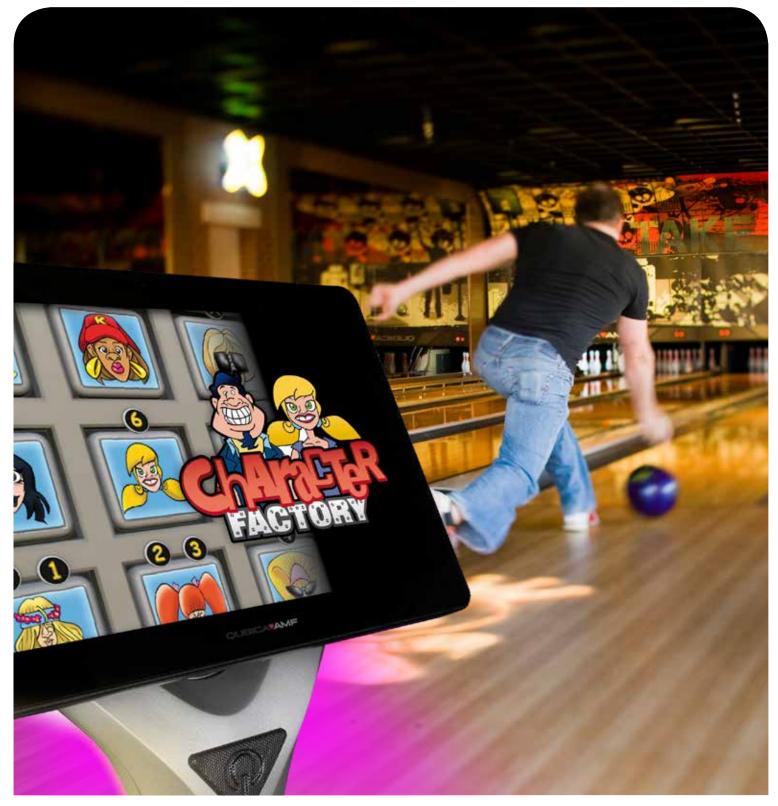

## Exclusive Character Factory

Create your own character on the lanes as you bowl. With each frame you get a new crazy feature for your character. Featuring guys and gals. When you're done you can even take them home!