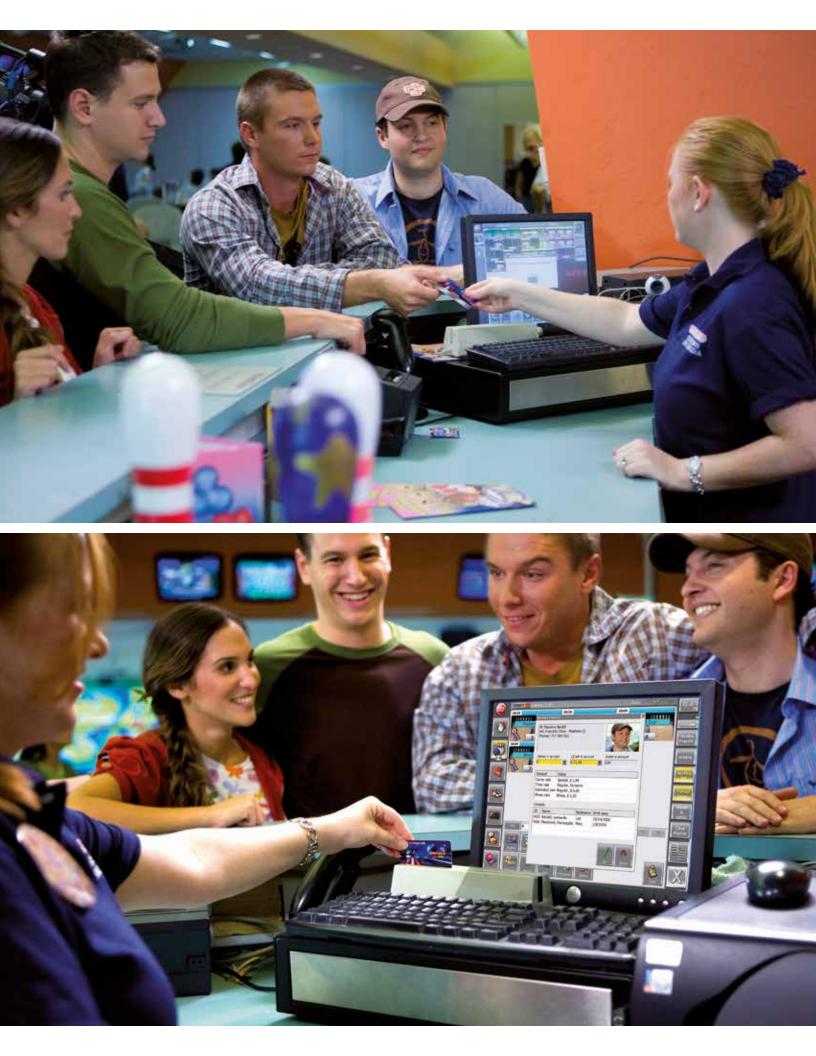

Seasonal

# Christmas Joy

This seasonal environment puts Christmas-themed backgrounds, animations and grids on your monitors, complete with the Christmas Wheel game and a holiday soundtrack.