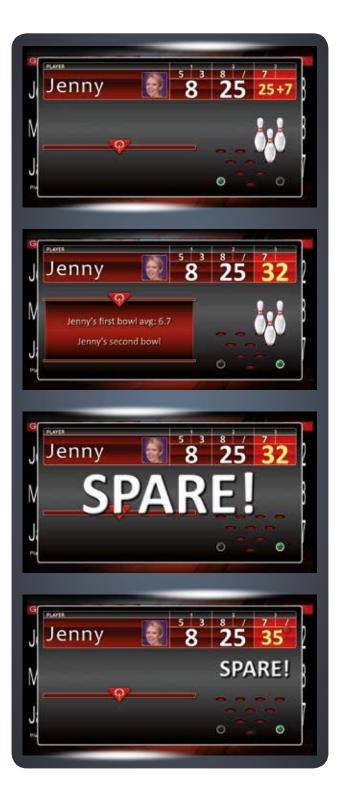

# Exclusive Score Assist

A new feature within Bowling Plus, Score Assist helps aspiring bowlers improve their skills by familiarizing them with how to score the game. Put them on the road to becoming passionate, expert players, and familiarize them with how to score the game. BES X makes it easy.