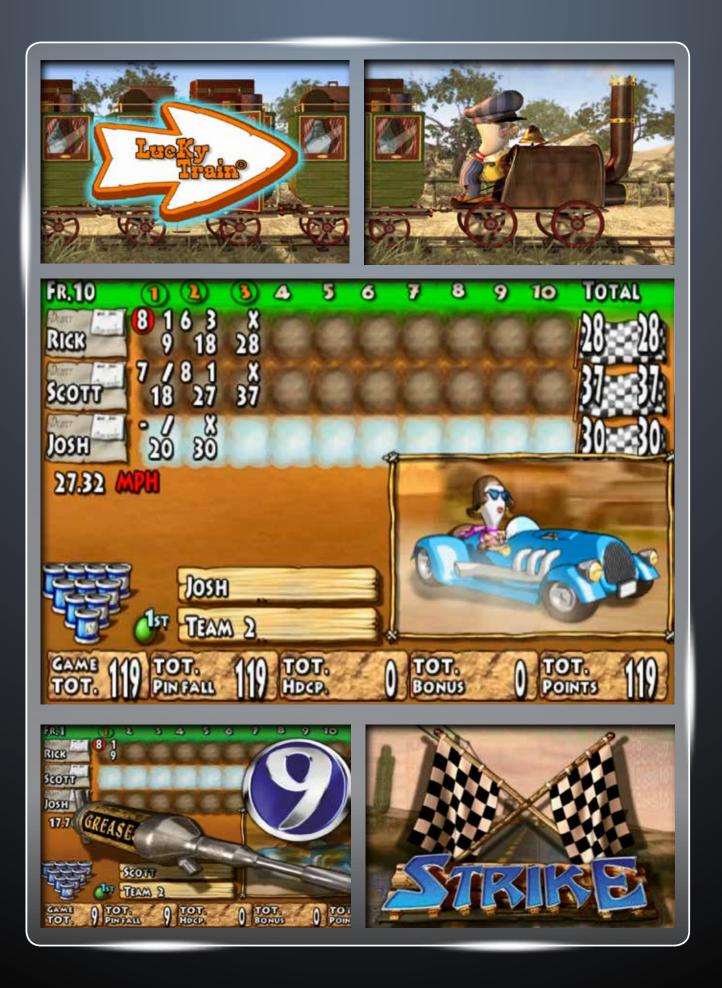

### Lucky Train

At the given time, a bell rings and a steam train crosses all lanes, attracting everyone's attention. The train stops, leaving a wagon in front of each lane. All the wagon doors open and one of the wagons wins. Arrows on the other wagons point to the lane of the lucky winner.