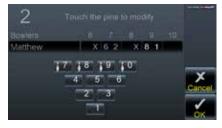

## Split Score Across Two Monitors

Spread one lane's image across both monitors in a pair for a super-wide view; or spread two lanes across the pair.

| 2       |     |   |   |   |   |   |   |   | 10000   |
|---------|-----|---|---|---|---|---|---|---|---------|
|         |     |   |   |   |   |   |   |   |         |
| Morgan  | 8   | 7 |   | x |   | х |   | х | More    |
| Pit     | 5   | 2 | 9 |   | 8 | • | 7 | 2 | Frames  |
| Syd     | 9   |   | 9 |   | 8 |   | 9 |   | More    |
| Marcus  |     | x | 9 | T | 9 |   | 5 | 2 | Bowlers |
| Clark   | 8   |   | 8 | 7 |   | x | 4 | 1 | ×       |
| Matthew | - 7 | x | 6 | 2 |   | × | 8 | 1 | Cancel  |