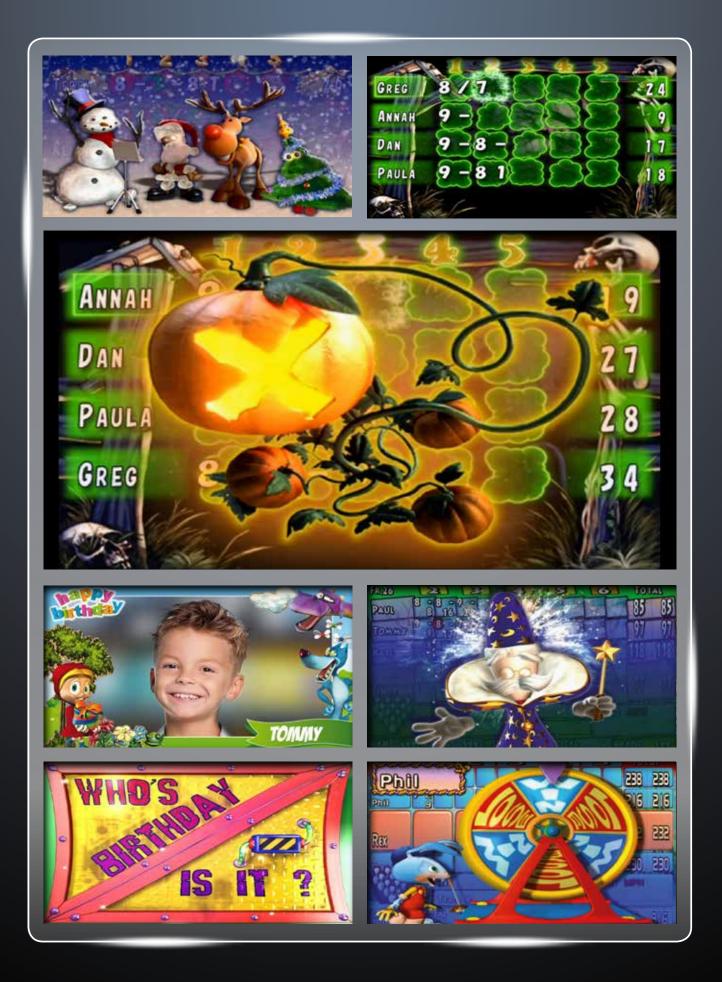

# **Environments & Themes**

# Largest Selection of Environments

BES X differs from scoring systems with grids and animations by being a full-featured entertainment system of 18 visually stunning graphic environments with animated and themed backgrounds, animated scoring grids and over 1,000 unique animations—and by offering a variety of integrated fun games. BES X appeals to all market segments including: kids, birthdays, family, teens, young adults, corporate & group events, adults & seniors as well as competitive league & tournament and open play.

# Christmas Joy

This seasonal environment puts Christmas-themed backgrounds, animations and grids on your monitors, complete with the Christmas Wheel game and a holiday soundtrack.

### HalloPin

This Halloween, a haunting surprise comes your way in HalloPin. It's scary, it's mysterious, it's terrifyingly exciting.

# BES X Birthday

Themed Birthday Environments

Captivate kids right from the start. BES X Birthday features animated birthday host rabbits, picturesque party backgrounds, birthday wheel game bonus surprises, plus show the birthday child on an overhead monitor.

# **Birthday Wheel**

An optional setting is available to the BES X party package whereby you could have the Birthday Wheel appear randomly awarding your guests with an extra special bonus surprise. Of course, you control the payout of the Birthday Wheel game.

## **Christmas Wheel**

Adding an additional thrill to your guests is easy with this optional game. The Christmas Wheel game can be programmed to issue winners based on your settings and will deliver that little extra to their season's experience.