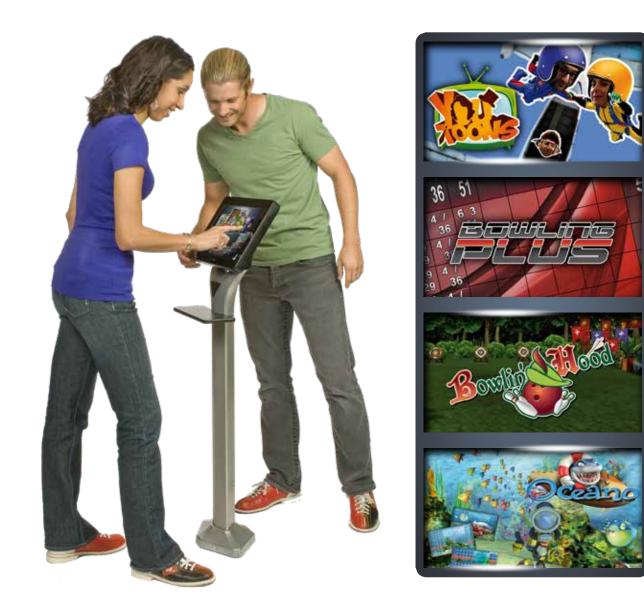

## Exclusive YouToons

Take your players inside the game. Then sit back and watch them become diehard customers. Once they take their pictures, YouToons merges those images into the scoring animations, turning your customers into hilarious characters on the screen as they bowl.

# Exclusive Bowling Plus

Let everyone feel the excitement! Bowling Plus displays the top moments of the game—while the action is happening, providing easy-to-understand statistics: who's leading; how much you need to score to take the lead; highest number of strikes; and much more. It's like having your own personal commentator on the lanes!

#### Oceano

A maritime action trip under the sea, Oceano features backdrops of treasure-laden sea floors and undersea life. Fully animated game grids complete the environment along with 70 sequences of animated marine character fun.

### Fairy Tales

This fairy tale themed environment features storybook backgrounds, and animated game grids, and a cast of crazy characters brought to life in more than 70 dedicated exciters.

# Exclusive Bowlin' Hood

Enter the archery competition, shoot your arrows, score a bull's-eye and become the hero of the kingdom! Challenge your opponents in the presence of the king, princes and princesses, and fight for honor with your best shot. The archery competition is about to take place, be part of it! Aim of the game is to center a target according to the logic of archery. The "archery" score for each shot depends on the bowling score and on the bowler level. The skill level can be selected for each bowler before starting the game.