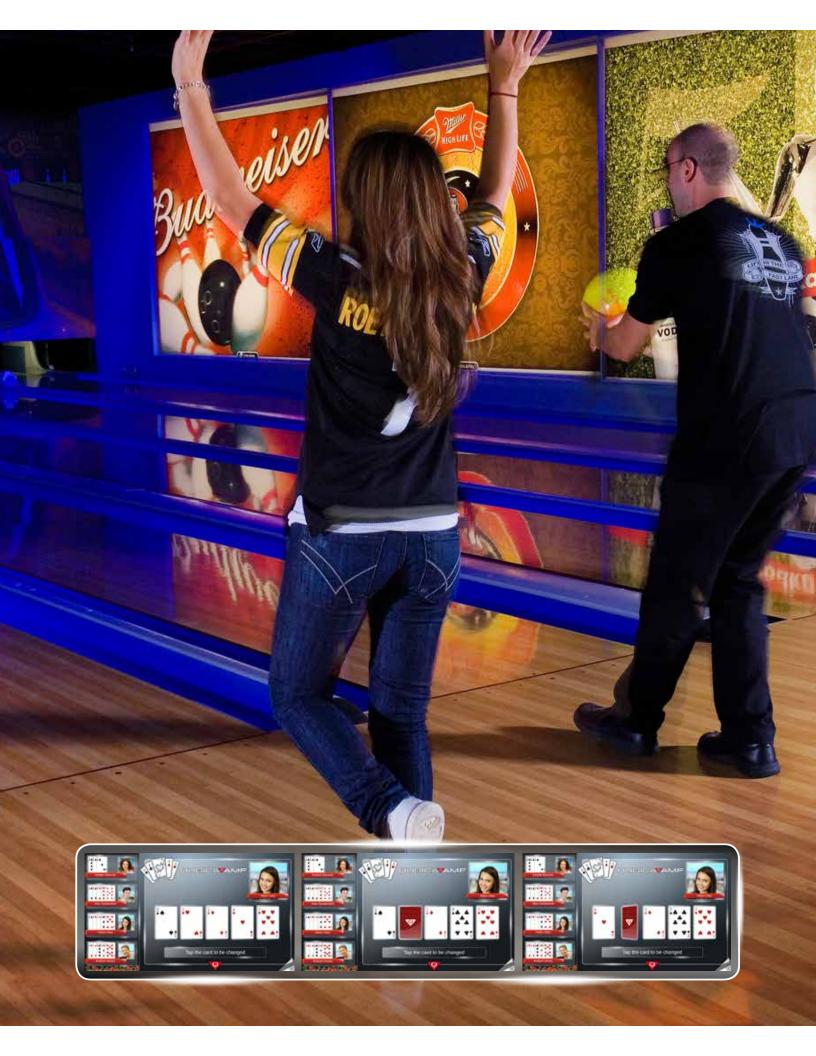

#### Poker

Each player has his own hand and if they successfully achieve the hot-shot they will be dealt an additional card. When their hand is full, they can choose to discard a current card. At the conclusion of the tenpin game the system will automatically calculate the winning hand and display the winner.