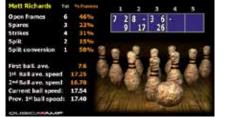

Ball Speed Display

Highly accurate in both MPH and KPH. 1st and 2nd shot, ball speed comparison displayed on spare finder screen. Great training tool to work consistency of shots. "Speed Limit" can be set to automatically turn off the Ball Speed Display.