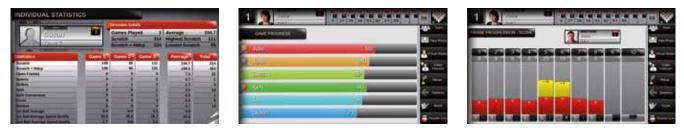

#### Exclusive SuperTouch LCD Bowler Consoles

SuperTouch give a real new purpose to on-lane touch screen consoles, beyond score corrections and name inputs. They offer a sleek, super-modern look and feel, with a built-in camera, just like you'll find on the latest tablets and smartphones—and provide a user interface conceived for extreme ease of use. Along with access to innovations like YouToons, Facebook<sup>®</sup> GameConnect, Lane Chatter and Virtual Waiter, they also let bowlers review game statistics, individual standings, frame progression, and much more—all "live" and at their fingertips with a simple touch.

The attractive design, sophisticated functionality and simple user interface of the SuperTouch provides bowlers what they have come to expect today and will dramatically improve the onlane experience you provide to your customers.