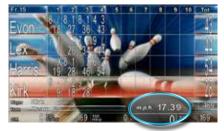

Ball Speed Display

Highly accurate in both MPH and KPH. 1st and 2nd shot, ball speed comparison displayed on spare finder screen. Great training tool to work consistency of shots. "Speed Limit" can be set to automatically turn off the Ball Speed Display.