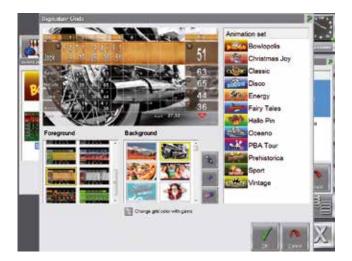

## Customizable Grid Management

BES X provides the ability to combine grids and animations for a given audience or situation. With BES X you can decide grid style, colors, and animation themes to be displayed in conjunction with the selected grids. Unleash your imagination to fully explore the potential of our Bowler Entertainment System based on your customers' desires, time of year, day of the week, holidays and so forth.

# **Environments & Themes**

# Largest Selection of Environments

BES X differs from scoring systems with grids and animations by being a full-featured entertainment system of 18 visually stunning graphic environments with animated and themed backgrounds, animated scoring grids and over 1,000 unique animations—and by offering a variety of integrated fun games. BES X appeals to all market segments including: kids, birthdays, family, teens, young adults, corporate & group events, adults & seniors as well as competitive league & tournament and open play.