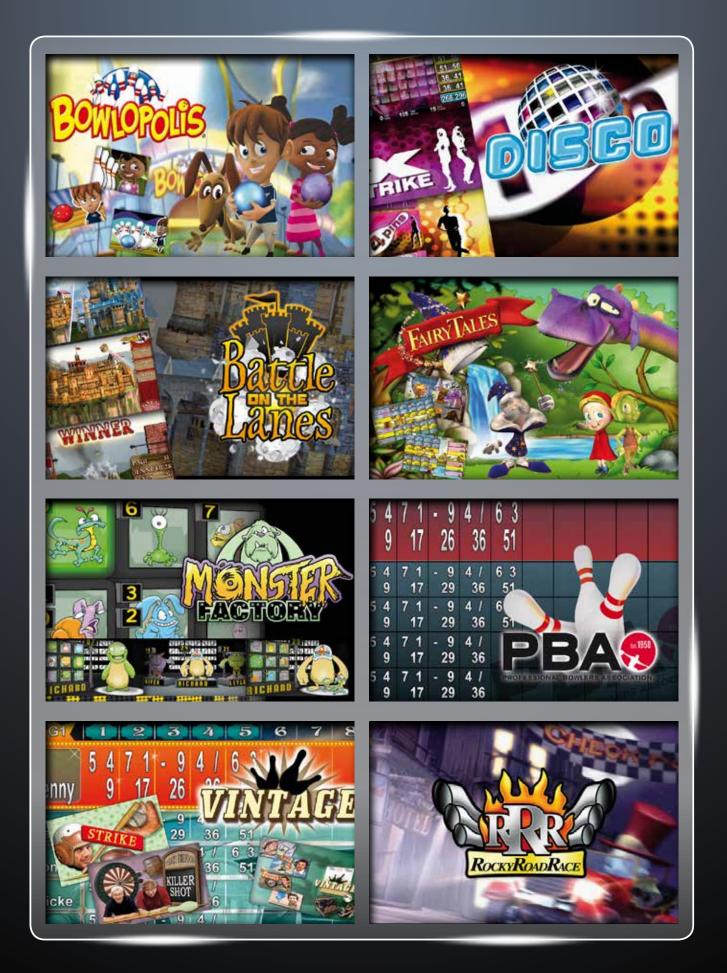

# Largest Selection of Environments

BES X differs from scoring systems with grids and animations by being a full-featured entertainment system of 18 visually stunning graphic environments with animated and themed backgrounds, animated scoring grids and over 1,000 unique animations—and by offering a variety of integrated fun games. BES X appeals to all market segments including: kids, birthdays, family, teens, young adults, corporate & group events, adults & seniors as well as competitive league & tournament and open play.

#### Classic

Perfect for any occasion, the Classic Environment features 150 animations, competition game grid, competition functions, a game-style sensitive display of players and team info and more.

#### Disco

Ramp up your center's mood with moving graphics and the pumping beat of music. Animated Disco graphics and characters keep the entertainment going nonstop.

### Vintage

Go back to the good old days in the Vintage environment with its graphics of decades gone by. The retro feel carries over into game grids as well as animated characters for one truly unique look. The best on-lane attraction for seniors.

### PBA Tour

Serious bowlers enjoy the opportunity to vicariously experience the world of professional bowling in PBA Tour, with screen shots just like they see on TV. Meets the expectation of today's league bowlers with its professional game grid.

## **Rocky Road Race**

This environment and Global Game joins lanes together in a competition, a real interactive battle across the lanes with a race to the finish. Establish all the racing rules, see the cars on the track, and watch animated characters bring it all life.

#### BOWLOPOLIS®\*

Incorporate automatic scoring into your Bowlopolis<sup>®</sup> program. With over 65 animations, this environment will bring Bowlopolis<sup>®</sup> to life!

\*Must be a Bowlopolis® Registered BPAA customer to purchase. BOWLOPOLIS® is a registered trademark of the Bowling Proprietors' Association of America and the United States Bowling Congress, Inc. Bowlopolis available in USA only.

## Exclusive Monster Factory

Build a crazy monster with your best shots! Your monster takes shape with each ball you throw. All players build their own unique monster one frame at a time—and can even take him home!

### Exclusive Battle on the Lanes

Destroy the castle of the opposing player/team and you win! Play lane versus lane or team versus team (on a single lane). The number of pins knocked down determines the stones thrown and the amount of damage done to the opponents. The skill level can be selected for each bowler before starting the game; the more expert the bowler, the better they have to bowl to do damage.