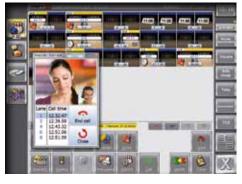

#### Exclusive Video Intercom

*Exclusive* Video Intercom is taken into the 21st century where the operator and the customers see each other in the first video call available on a bowling lane. With the exclusive Video Intercom the front desk operator can call any lane just selecting it from Conqueror Pro, and then get connected, like with Skype<sup>®</sup>. The Video Intercom makes the communication between your staff and your customers friendlier and more interactive, also allowing your staff to take a look at what's going on in a given lane without having to leave their station and go there in person.