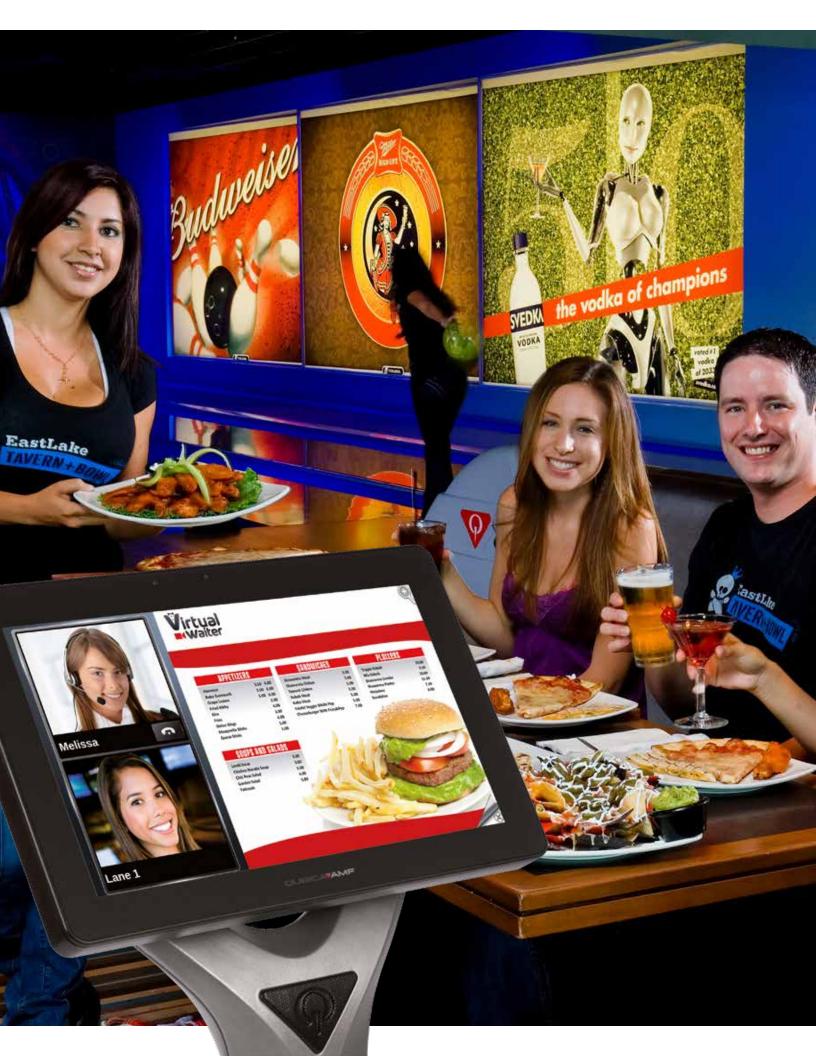

#### Exclusive Virtual Waiter

*Exclusive* Virtual Waiter feature allows customers to order F&B very comfortably as if a waiter was always available on the lane. The F&B menu is right in front of them, scrolling and zooming at their fingertips thanks to the LCD touch screen, and the operator on the other side can take the order while they are talking and send it straight to the kitchen. The Virtual Waiter tracks the incoming calls without losing any of them.

## **On-Lane Ordering**

Whether your customers already know their favorite food, or just want to browse through the menu for that delicious burger of yours, the BES X On-Lane Ordering system is what you are looking for. This optional module, completely integrated with Conqueror Pro, offers your customers a hassle-free way to get their orders directly to the lane, and gives you a great tool to streamline the food and beverage ordering process.