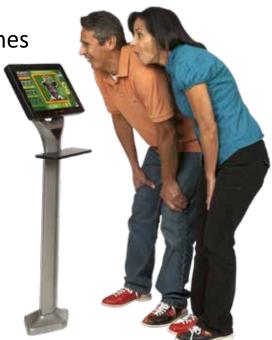

## Exclusive HD Selfie Grids

Show your players that it's all about them. New high definition grids let them use their favorite image as the scoring background—by loading a picture at the front desk, or by taking one right at the lane with the camera-equipped SuperTouch LCD console.

With HD Selfie Grids, you can import pictures and graphics into the system to create a custom scoring background. The system resizes and optimizes the graphic, offers a real time preview feature and allows you to save and predefine custom configurations for easy use with open play, leagues and reservations.