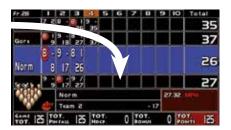

## Split Score Across Two Monitors

Spread one lane's image across both monitors in a pair for a super-wide view; or spread two lanes across the pair.

| 2       |     |   |   |   |   |   |   |   | 10000   |
|---------|-----|---|---|---|---|---|---|---|---------|
|         |     |   |   |   |   |   |   |   |         |
| Morgan  | 8   | 7 |   | x |   | х |   | х | More    |
| Pit     | 5   | 2 | 9 |   | 8 | • | 7 | 2 | Frames  |
| Syd     | 9   |   | 9 |   | 8 |   | 9 |   | More    |
| Marcus  |     | x | 9 | T | 9 |   | 5 | 2 | Bowlers |
| Clark   | 8   |   | 8 | 7 |   | x | 4 | 1 | ×       |
| Matthew | - 7 | x | 6 | 2 |   | × | 8 | 1 | Cancel  |