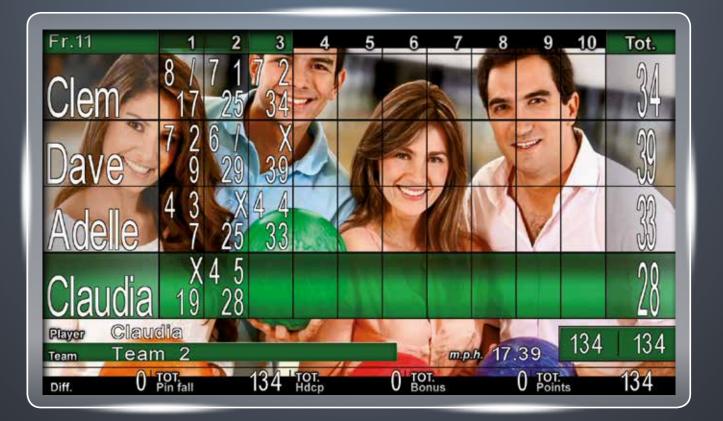

# **HD Signature Grids & Bowler Pictures**

## Exclusive HD Selfie Grids

Show your players that it's all about them. New high definition grids let them use their favorite image as the scoring background—by loading a picture at the front desk, or by taking one right at the lane with the camera-equipped SuperTouch LCD console.

With HD Selfie Grids, you can import pictures and graphics into the system to create a custom scoring background. The system resizes and optimizes the graphic, offers a real time preview feature and allows you to save and predefine custom configurations for easy use with open play, leagues and reservations.