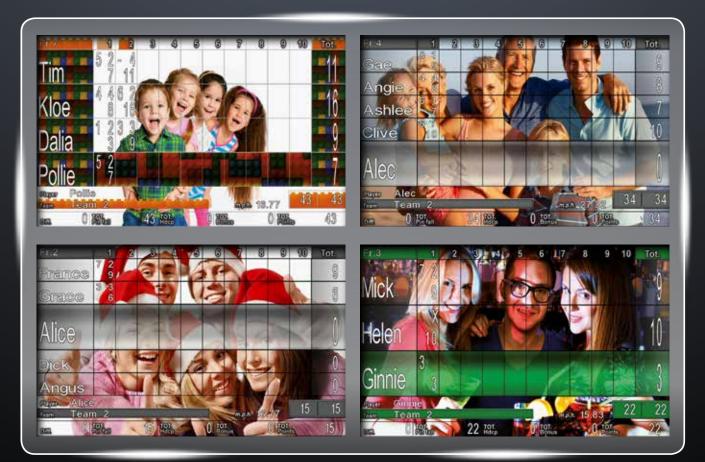

## **On-Lane Display Options**

BES X provides the largest selection of game grids and environments, plus functions to manage open play, leagues and tournaments—including five and ten-frame game display modes.

#### 5 or 10 Frame Display Mode

Proportional display size based on the number bowlers. 3 different players sizes, automatically adjusted for maximum visibility.

# Up to 12 Bowlers per Lane

Good for larger groups during busy times. Split out and transfer bowlers to other lanes when available.