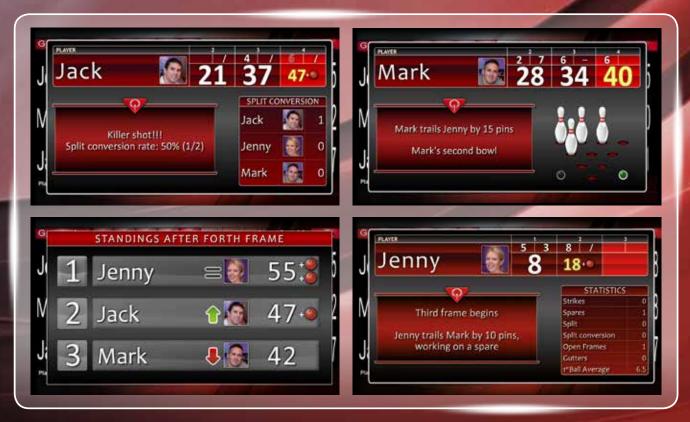

# Exclusive Bowling Plus

Let everyone feel the excitement! Bowling Plus displays the top moments of the game—while the action is happening, providing easy-to-understand statistics: who's leading; how much you need to score to take the lead; highest number of strikes; and much more. It's like having your own personal commentator on the lanes!

Scores and competition have never been so easy and exciting to follow.

# Exclusive Score Assist

A new feature within Bowling Plus, Score Assist helps aspiring bowlers improve their skills by familiarizing them with how to score the game. Put them on the road to becoming passionate, expert players, and familiarize them with how to score the game. BES X makes it easy.