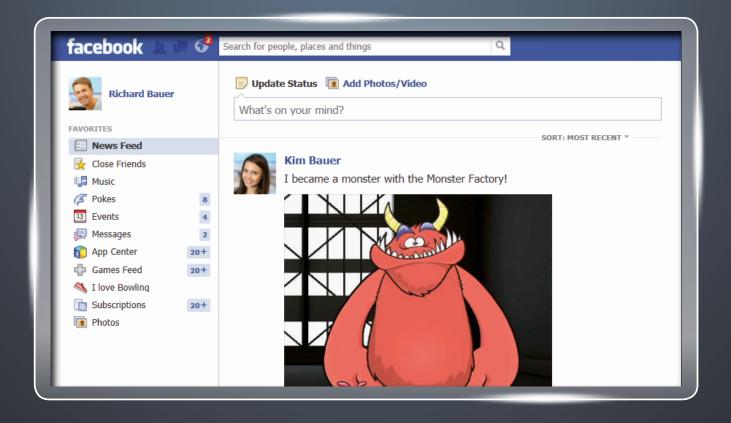

## EXtended social reach

People go bowling to socialize, but traditional scoring systems don't allow them to extend their reach beyond the lanes. Let them share their experience with their social network and socialize with other people in the center, and you've made a "friend" for life.

#### Put your players in touch with their "friends"—right from the lanes. With BES X, they can "Like" and "Check In" at your center, and publish game events directly to Facebook<sup>®</sup>.

Facebook<sup>®</sup> GameConnect keeps bowlers involved in the game while letting them share their fun on Facebook. GameConnect enables them to share exclusive and customized content from their game like bowling graphics, achievements and results, all using their own smartphones and deciding what and when to post.

Exclusive Facebook GameConnect