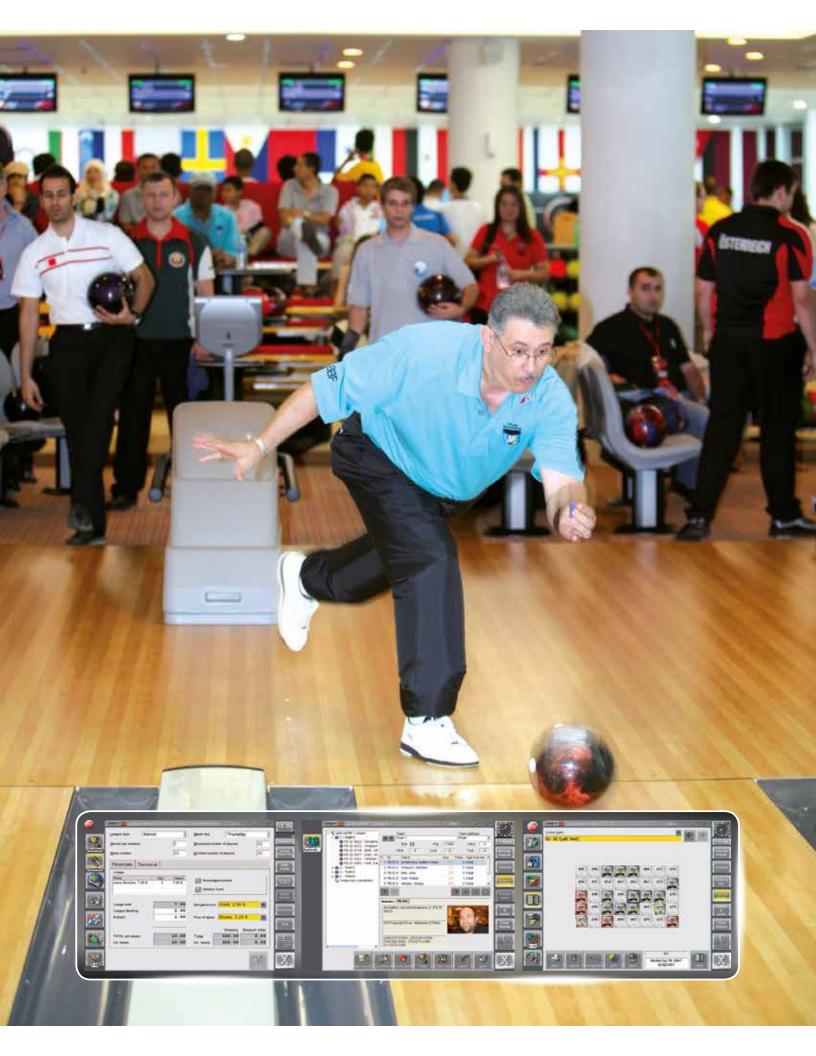

Today, hundreds of centers around the world are successfully using BES X. With 100,000 QubicaAMF equipped lanes installed in more than 80 countries, QubicaAMF remains the world's foremost industry authority—and the best choice to take your bowling business beyond what you can imagine.

BES X is a true revolution in modern automatic scoring and is the only system in the world designed with your customers in mind—to grow your business and make you more money.

BES X brings true game-changing potential to your business. No other scoring system introduced in the last 20 years gets even close to the innovative power of BES X.