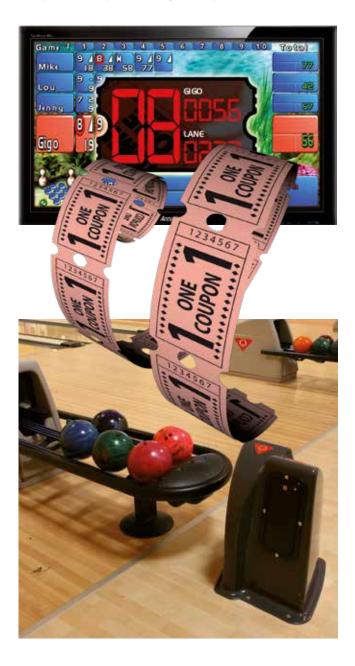

#### **On-Lane Redemption**

Our On-Lane Redemption system improves the game of bowling by giving you a new money-making opportunity by spurring customers to play more and spend more.

### Vintage

Go back to the good old days in the Vintage environment with its graphics of decades gone by. The retro feel carries over into game grids as well as animated characters for one truly unique look. The best on-lane attraction for seniors.

### PBA Tour

Serious bowlers enjoy the opportunity to vicariously experience the world of professional bowling in PBA Tour, with screen shots just like they see on TV. Meets the expectation of today's league bowlers with its professional game grid.