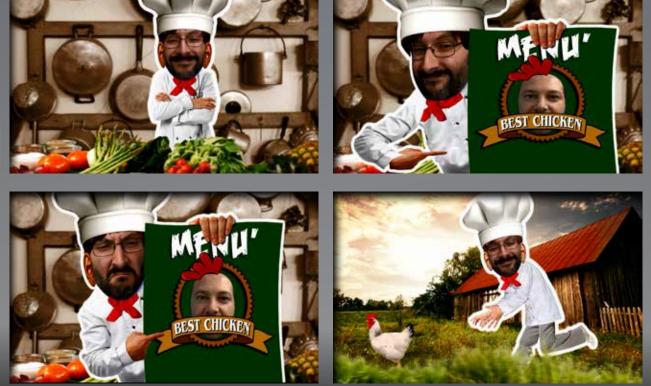

## Exclusive YouToons

Take your players inside the game. Then sit back and watch them become diehard customers. Once they take their pictures, YouToons merges those images into the scoring animations, turning your customers into hilarious characters on the screen as they bowl.

It's great for corporate or team-building events, and even includes a "boss" character showcasing that critical role in the organization. YouToons even allows you to create customized giveaways for bowlers to take home.

Only YouToons allows you to get bowlers involved and keep them engaged in a way no one has ever experienced.

YouToons Highlights:

- Customer's pictures taken at the front desk or from the SuperTouch LCD console
- Up to three pictures per customer are embedded into the system's animations
- Ideal for groups and corporate parties
- Highlights the role of group leader with animations
- Also suited for teen and adult open play
- · Customized take-home printed pictures from the system