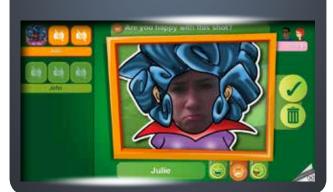

## Exclusive YouToons

Take your players inside the game. Then sit back and watch them become diehard customers. Once they take their pictures, YouToons merges those images into the scoring animations, turning your customers into hilarious characters on the screen as they bowl.

It's great for corporate or team-building events, and even includes a "boss" character showcasing that critical role in the organization. YouToons even allows you to create customized giveaways for bowlers to take home.

Only YouToons allows you to get bowlers involved and keep them engaged in a way no one has ever experienced.

YouToons Highlights:

- Customer's pictures taken at the front desk or from the SuperTouch LCD console
- Up to three pictures per customer are embedded into the system's animations
- Ideal for groups and corporate parties
- Highlights the role of group leader with animations
- Also suited for teen and adult open play
- · Customized take-home printed pictures from the system