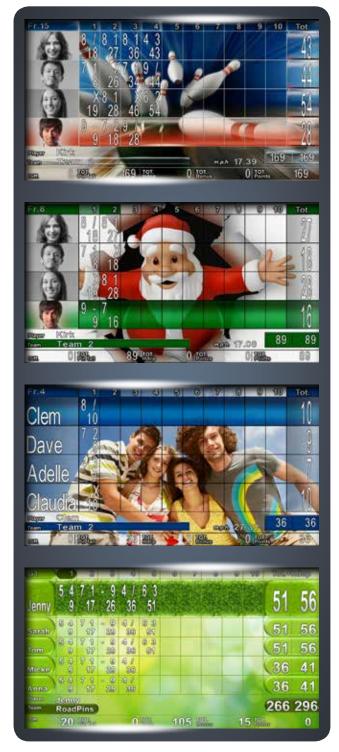

# Largest Selection of Environments

BES X differs from scoring systems with grids and animations by being a full-featured entertainment system of 18 visually stunning graphic environments with animated and themed backgrounds, animated scoring grids and over 1,000 unique animations—and by offering a variety of integrated fun games. BES X appeals to all market segments including: kids, birthdays, family, teens, young adults, corporate & group events, adults & seniors as well as competitive league & tournament and open play.

#### Classic

Perfect for any occasion, the Classic Environment features 150 animations, competition game grid, competition functions, a game-style sensitive display of players and team info and more.

# Christmas Joy

This seasonal environment puts Christmas-themed backgrounds, animations and grids on your monitors, complete with the Christmas Wheel game and a holiday soundtrack.