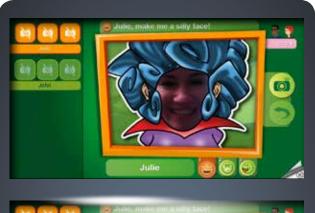

## Exclusive YouToons

Take your players inside the game. Then sit back and watch them become diehard customers. Once they take their pictures, YouToons merges those images into the scoring animations, turning your customers into hilarious characters on the screen as they bowl.

It's great for corporate or team-building events, and even includes a "boss" character showcasing that critical role in the organization. YouToons even allows you to create customized giveaways for bowlers to take home.

Only YouToons allows you to get bowlers involved and keep them engaged in a way no one has ever experienced.

YouToons Highlights:

- Customer's pictures taken at the front desk or from the SuperTouch LCD console
- Up to three pictures per customer are embedded into the system's animations
- Ideal for groups and corporate parties
- Highlights the role of group leader with animations
- Also suited for teen and adult open play
- · Customized take-home printed pictures from the system