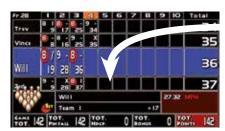

## Split Score Across Two Monitors

Spread one lane's image across both monitors in a pair for a super-wide view; or spread two lanes across the pair.

| 2       |     |   |   |   |   |   |   |   | 10000   |
|---------|-----|---|---|---|---|---|---|---|---------|
|         |     |   |   |   |   |   |   |   |         |
| Morgan  | 8   | 7 |   | x |   | х |   | х | More    |
| Pit     | 5   | 2 | 9 |   | 8 | • | 7 | 2 | Frames  |
| Syd     | 9   |   | 9 |   | 8 |   | 9 |   | More    |
| Marcus  |     | x | 9 | T | 9 |   | 5 | 2 | Bowlers |
| Clark   | 8   |   | 8 | 7 |   | x | 4 | 1 | ×       |
| Matthew | - 7 | x | 6 | 2 |   | × | 8 | 1 | Cancel  |