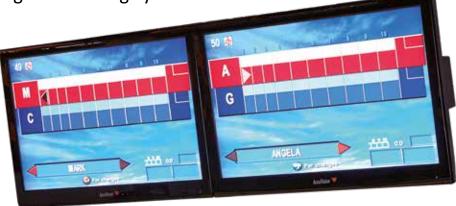

## **On-Lane Display Options**

BES X provides the largest selection of game grids and environments, plus functions to manage open play, leagues and tournaments—including five and ten-frame game display modes.

## Split Score Across Two Monitors

Spread one lane's image across both monitors in a pair for a super-wide view; or spread two lanes across the pair.

| 2       |     |   |   |   |   |   |   |   | 10000   |
|---------|-----|---|---|---|---|---|---|---|---------|
|         |     |   |   |   |   |   |   |   |         |
| Morgan  | 8   | 7 |   | x |   | х |   | х | More    |
| Pit     | 5   | 2 | 9 |   | 8 | • | 7 | 2 | Frames  |
| Syd     | 9   |   | 9 |   | 8 |   | 9 |   | More    |
| Marcus  |     | x | 9 | T | 9 |   | 5 | 2 | Bowlers |
| Clark   | 8   |   | 8 | 7 |   | x | 4 | 1 | ×       |
| Matthew | - 7 | x | 6 | 2 |   | × | 8 | 1 | Cancel  |