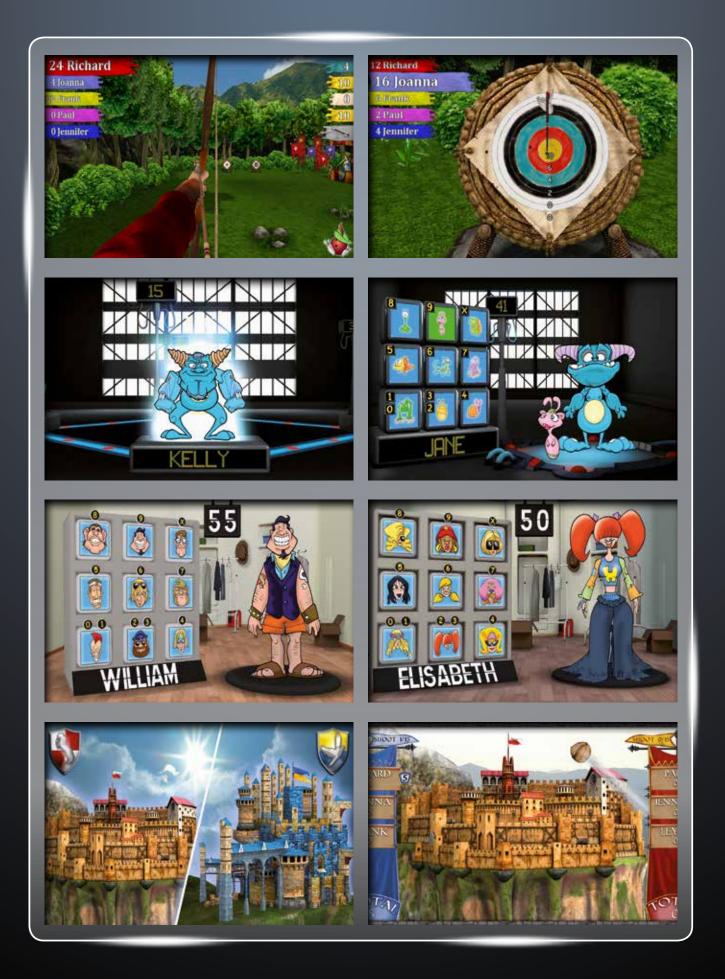

# Exclusive Bowlin' Hood

Enter the archery competition, shoot your arrows, score a bull's-eye and become the hero of the kingdom! Challenge your opponents in the presence of the king, princes and princesses, and fight for honor with your best shot. The archery competition is about to take place, be part of it! Aim of the game is to center a target according to the logic of archery. The "archery" score for each shot depends on the bowling score and on the bowler level. The skill level can be selected for each bowler before starting the game.

### Exclusive Battle on the Lanes

Destroy the castle of the opposing player/team and you win! Play lane versus lane or team versus team (on a single lane). The number of pins knocked down determines the stones thrown and the amount of damage done to the opponents. The skill level can be selected for each bowler before starting the game; the more expert the bowler, the better they have to bowl to do damage.

## Exclusive Head Hunter

The object is to hit the head pin without getting a strike. If you don't hit the head pin or score a strike, the score will be zero. The 1st ball of each frame is displayed and managed as a gutter (it counts zero and it does not add to the previous frame, in case it was a spare). To score, the ball must hit the head pin, and your score will be how many pins you knock down.

# Exclusive Last Pin Standing

The aim is to knock down as many pins as you can without hitting the head pin. If you knock down pins (but not head pin) on the 1st ball, you can throw the 2nd ball. If the 2nd ball knocks down the head pin, hits no pin or is a gutter ball, the player receives for that frame only the score of his 1st ball.

#### Poker

Each player has his own hand and if they successfully achieve the hot-shot they will be dealt an additional card. When their hand is full, they can choose to discard a current card. At the conclusion of the tenpin game the system will automatically calculate the winning hand and display the winner.

#### Striker

Controlled results, idle fun and a chance to win are all part of Striker. Watch the QUPEE animated character suddenly appear on the score screen. If the bowler bowls a strike, they win and get a congratulatory animation along with whatever prize you award determined by preset control.

### Red Pin

A favorite with competition players, Red Pin has a set of on-screen digital pins with the red pin appearing in varying locations. When the required number of games has been bowled, the system automatically seeks a player. And if the player bowls the right hot-shot value he or she wins.

#### Sledge Hammer

The character hits a lever with a sledge hammer and makes a bell ring. Sledge Hammer animations appear on the lane monitors at regular intervals, without influencing the game being played. The Sledge Hammer character chooses a person and hits the lever. If the player gets the hot shot, the bell rings the person wins, if not, they lose.