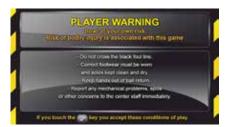

## Player Warning/Bowl At Your Own Risk

Display a customizable full-screen message on the monitors before the game to help decrease liability in the event a customer gets hurt while bowling.