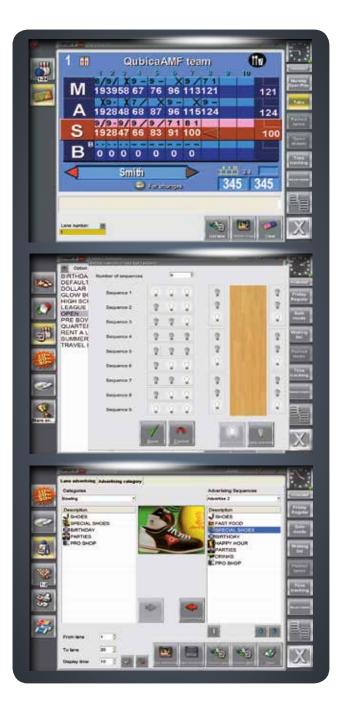

#### Multi-Media System

Multi-Media System (MMS) delivers real-time information to monitors throughout your center. Whether it is in-center marketing to grow business, or information that keeps customers updated, this unparalleled level of communication enhances open play, league play, customer service, and center management too.

#### **Trouble Call System**

With the Trouble Call System, or TCS, a machine stop turns into an opportunity to show unparalleled customer service by keeping waiting time to an absolute minimum.

#### **Bowler Consoles**

BES X consoles design and functionality truly takes bowler consoles interaction and on-lane customer experience to the next level. Infused with high-tech engineering and designed to attract today's bowlers, they come with simple, yet powerful, interactive screens featuring our exclusive SuperTouch and EasyKey technologies.