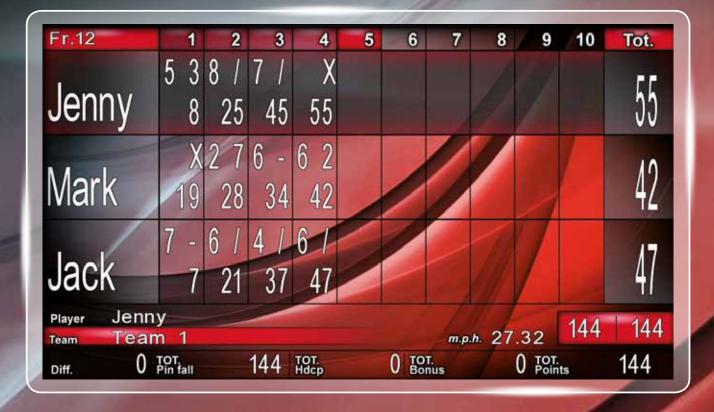

# Exclusive Bowling Plus

Let everyone feel the excitement! Bowling Plus displays the top moments of the game—while the action is happening, providing easy-to-understand statistics: who's leading; how much you need to score to take the lead; highest number of strikes; and much more. It's like having your own personal commentator on the lanes!

Scores and competition have never been so easy and exciting to follow.

# Exclusive Score Assist

A new feature within Bowling Plus, Score Assist helps aspiring bowlers improve their skills by familiarizing them with how to score the game. Put them on the road to becoming passionate, expert players, and familiarize them with how to score the game. BES X makes it easy.