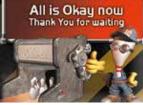

# Easier for customers to enjoy the game

TCS reduces their frustration, instantly advising them if machine problem happens, and keeping them posted so they can restart the second the technician is done.