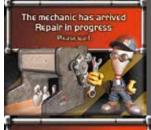

# Easier for customers to enjoy the game

TCS reduces their frustration, instantly advising them if machine problem happens, and keeping them posted so they can restart the second the technician is done.

Automatic reporting provides live updates through animated exciters on the overhead monitors. And, they can **report a problem right from the console.** 

# Easier for technicians to do their job

TCS automatically informs staff right when a problem occurs—and keeps them informed until it's solved, allowing them to focus on solutions, no matter where.