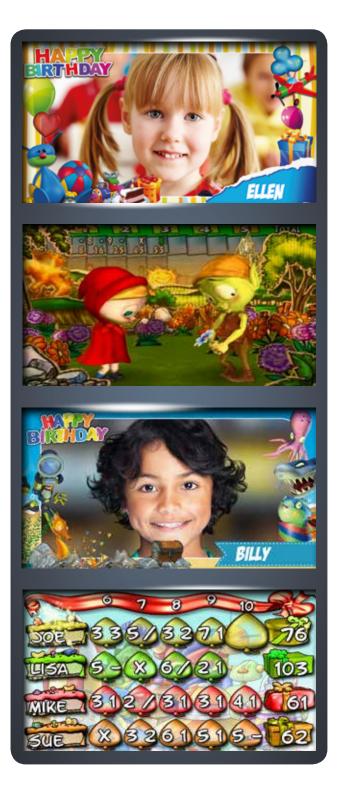

# **HD Signature Grids & Bowler Pictures**

## Exclusive HD Selfie Grids

Show your players that it's all about them. New high definition grids let them use their favorite image as the scoring background—by loading a picture at the front desk, or by taking one right at the lane with the camera-equipped SuperTouch LCD console.

With HD Selfie Grids, you can import pictures and graphics into the system to create a custom scoring background. The system resizes and optimizes the graphic, offers a real time preview feature and allows you to save and predefine custom configurations for easy use with open play, leagues and reservations.

## Exclusive YouToons

Take your players inside the game. Then sit back and watch them become diehard customers. Once they take their pictures, YouToons merges those images into the scoring animations, turning your customers into hilarious characters on the screen as they bowl.

# Exclusive Bowling Plus

Let everyone feel the excitement! Bowling Plus displays the top moments of the game—while the action is happening, providing easy-to-understand statistics: who's leading; how much you need to score to take the lead; highest number of strikes; and much more. It's like having your own personal commentator on the lanes!

Scores and competition have never been so easy and exciting to follow.