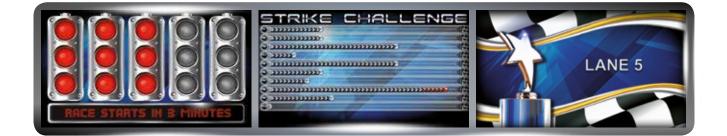

# Strike Challenge

A fun way to compete for prizes, MMS (Multi Media System) Strike Challenge lets any number of lanes play against each other and displays progress and results on MMS (Multi Media System) monitors, projections screens, or middle monitors in triple-overhead configurations. Requires the Multi Media System.

## Strike Challenge

A fun way to compete for prizes, Strike Challenge lets any number of lanes compete against one another, displaying results on MMS monitors, projection screens, or middle-monitors in triple overhead configurations. With new and more exciting graphics!