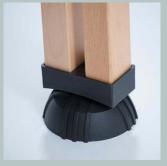

# CROSSOVER OVERSIZE DOUBLE WHEELS

#### **CLEARANCE**

The diameter (200mm) of our new Oversize wheels, combined with their ultra-robust design, offers unique clearance (kerbstones, terraces, pavements, etc.).

#### **FLEXIBILITY**

The bracket links the two wheels at the very spot where there are the greatest mechanical stresses. As such, our engineers have taken very special care with the design of this part, in order to make the table incredibly easy to manoeuvre in any situation.

#### **MANOEUVRABILITY**

The greater the number of wheels the greater the load-bearing capacity. As such, the use of wide, twin wheels (32mm), significantly improves the manoeuvrability of the table, especially on varied (lawn, gravel, wooden terrace, etc.) or uneven terrains.