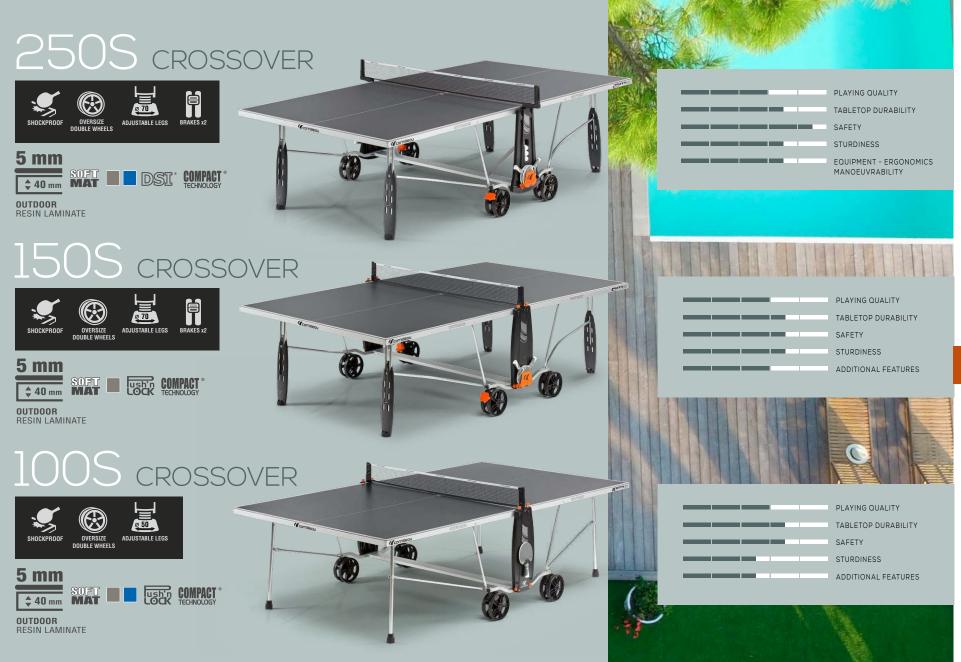

# CROSSOVER OVERSIZE DOUBLE WHEELS

#### **CLEARANCE**

The diameter (200mm) of our new Oversize wheels, combined with their ultra-robust design, offers unique clearance (kerbstones, terraces, pavements, etc.).

#### **FLEXIBILITY**

The bracket links the two wheels at the very spot where there are the greatest mechanical stresses. As such, our engineers have taken very special care with the design of this part, in order to make the table incredibly easy to manoeuvre in any situation.

#### **MANOEUVRABILITY**

The greater the number of wheels the greater the load-bearing capacity. As such, the use of wide, twin wheels (32mm), significantly improves the manoeuvrability of the table, especially on varied (lawn, gravel, wooden terrace, etc.) or uneven terrains.

OUTDOOR ULTRADURABLE