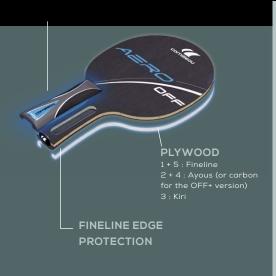

# AERO LIGHTNESS & PERFORMANCE

### ULTRA LIGHT BLADES (70-75 G) EXTREME SENSATIONS

The concept allows optimal transmission to the handle of shock waves generated on impact with the ball. The hand 's sensorial system immediately processes the sensations necessary for perfect response.