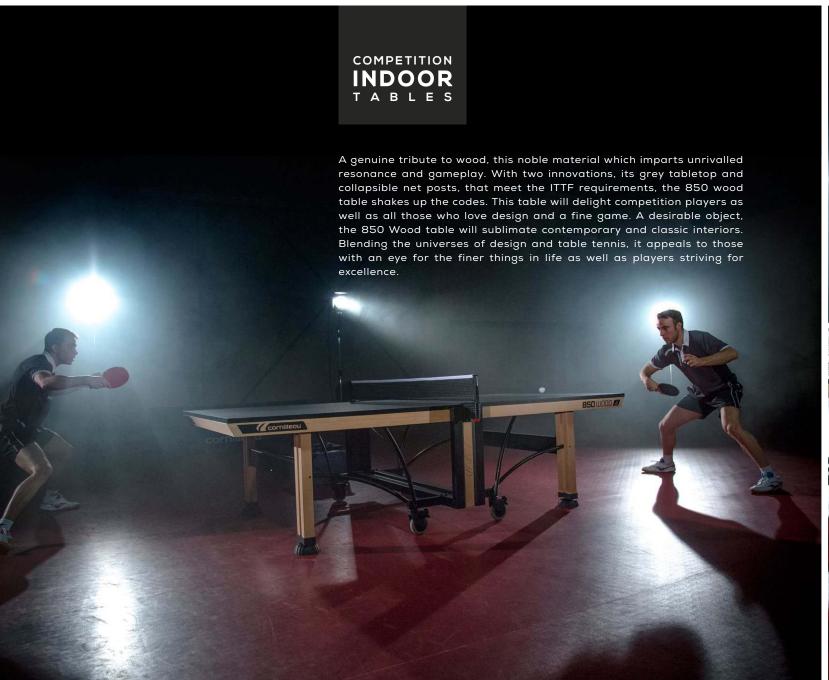

# 850 WOOD ITTE HIGH STANDARDS AND BOLDNESS

#### **SOLID WOOD LEGS AND FRAME**

• Better channeling of vibrations = unrivalled sound quality

#### **UNIQUE COMFORT OF USE**

- Retractable permanent posts (can also stay in position) = you save 30cm in width when folded.
- Angled frame (on players' sides) = more comfort especially during short play.