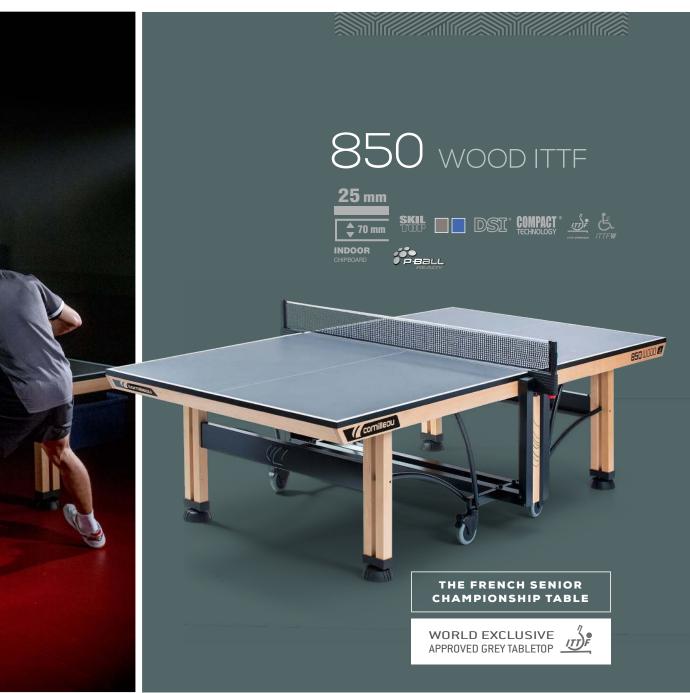

# 850 WOOD ITTE HIGH STANDARDS AND BOLDNESS

#### **SOLID WOOD LEGS AND FRAME**

• Better channeling of vibrations = unrivalled sound quality

#### **UNIQUE COMFORT OF USE**

- Retractable permanent posts (can also stay in position) = you save 30cm in width when folded.
- Angled frame (on players' sides) = more comfort especially during short play.

SKILTOP coating, specific to our competition tables, was developed with the best possible attention to detail. It ensures an extremely reliable and regular bounce, as well as optimum adherence to the playing surface for perfect return of play.

### "P-BALL READY" SKILTOP

- Spin-sensitive finish specifically designed for plastic balls.
- Non-reflecting, matt, water-based and environment-friendly paint.
- Grey color (available only with 850 Wood ITTF and 740 ITTF): for a better contrast with the ball.