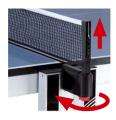

Thanks to a central unlocking handle, the table can be opened and closed extremely easily. The DSI system has 16 locking points. The table is fully locked in the playing position and folding position. The safest table on the market.

### **FIXED POSTS**

ITTF posts fixed permanently to the table will save you time on each installation.
The height of the net can be adjusted without affecting tension.