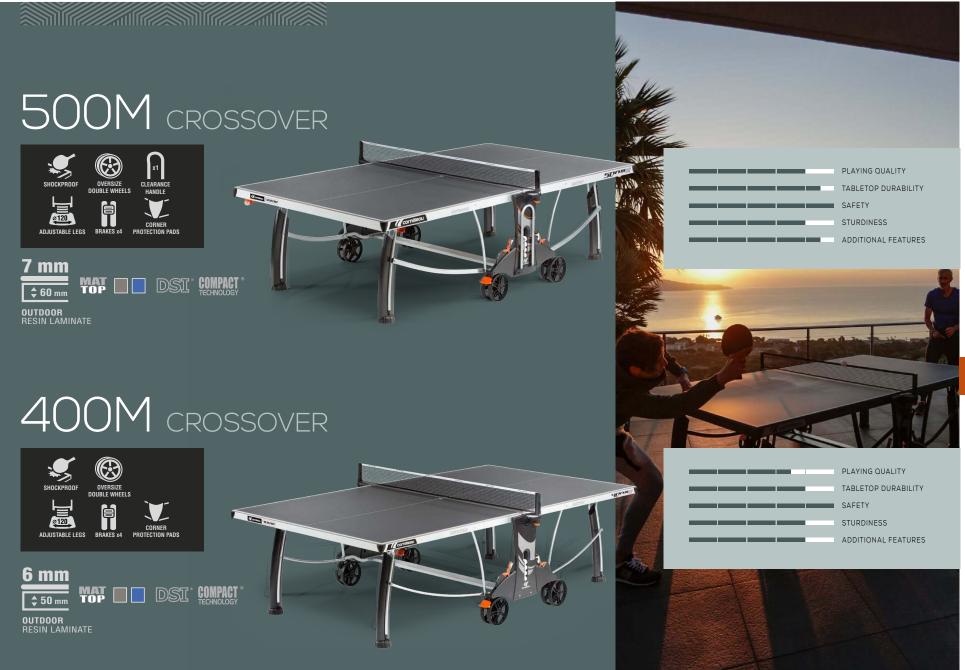

# CROSSOVER OVERSIZE DOUBLE WHEELS

#### **CLEARANCE**

The diameter (200mm) of our new Oversize wheels, combined with their ultra-robust design, offers unique clearance (kerbstones, terraces, pavements, etc.).

#### **FLEXIBILITY**

The bracket links the two wheels at the very spot where there are the greatest mechanical stresses. As such, our engineers have taken very special care with the design of this part, in order to make the table incredibly easy to manoeuvre in any situation.

#### **MANOEUVRABILITY**

The greater the number of wheels the greater the load-bearing capacity. As such, the use of wide, twin wheels (32mm), significantly improves the manoeuvrability of the table, especially on varied (lawn, gravel, wooden terrace, etc.) or uneven terrains.