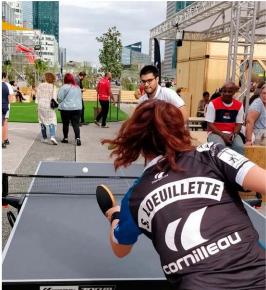

## GARDEN PARVIS

From 11 July to 25 August 2019, La Défense main square was the scene of a rather unique event combining a variety of entertainment, concerts and street food. With its open access ping-pong and pool tables, Cornilleau played a key role in bringing the Garden Parvis to life and making the

whole thing a social occasion. One of the event highlights saw professional players Stéphanie Loeuillette and Romain Lorentz come along and play with passers-by for a day, treating them to the thrill of challenging the champions.