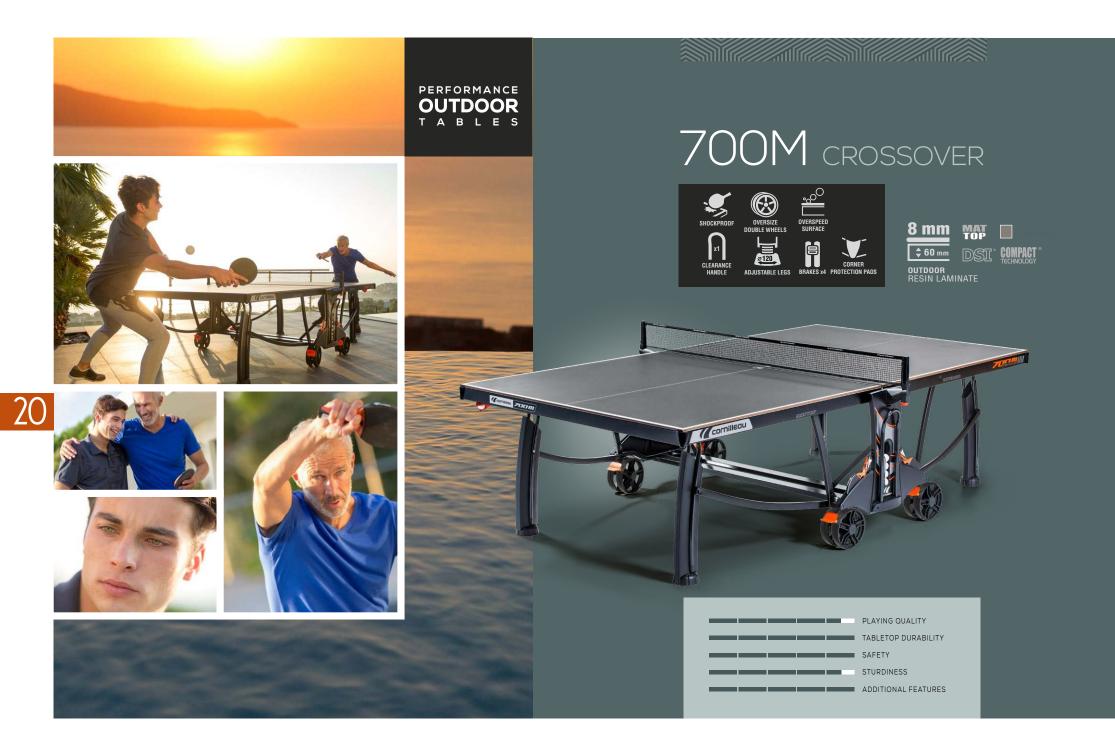

# CROSSOVER OVERSIZE DOUBLE WHEELS

#### **CLEARANCE**

The diameter (200mm) of our new Oversize wheels, combined with their ultra-robust design, offers unique clearance (kerbstones, terraces, pavements, etc.).

#### **FLEXIBILITY**

The bracket links the two wheels at the very spot where there are the greatest mechanical stresses. As such, our engineers have taken very special care with the design of this part, in order to make the table incredibly easy to manoeuvre in any situation.

#### **MANOEUVRABILITY**

The greater the number of wheels the greater the load-bearing capacity. As such, the use of wide, twin wheels (32mm), significantly improves the manoeuvrability of the table, especially on varied (lawn, gravel, wooden terrace, etc.) or uneven terrains.