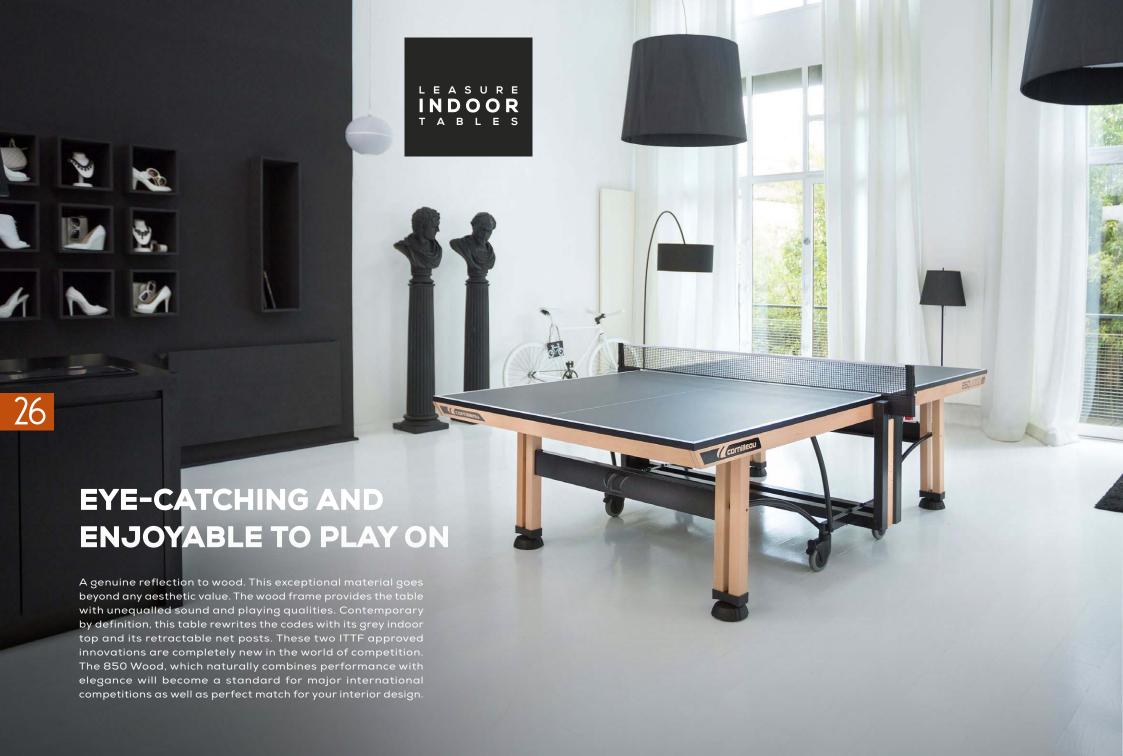

# 850 WOOD ITTE HIGH STANDARDS AND BOLDNESS

#### **SOLID WOOD LEGS AND FRAME**

• Better channeling of vibrations = unrivalled sound quality

#### **UNIQUE COMFORT OF USE**

- Retractable permanent posts (can also stay in position) = you save 30cm in width when folded.
- Angled frame (on players' sides) = more comfort especially during short play.

## HIGH STANDARDS AND BOLDNESS

### SOLID WOOD LEGS AND FRAME

- Better channeling of vibrations
- = unrivalled sound quality

### UNIQUE COMFORT OF USE

- Retractable permanent posts (can also stay in position) = you save 30cm in width when folded.
- Angled frame (on players' sides)
- = more comfort especially during short play.