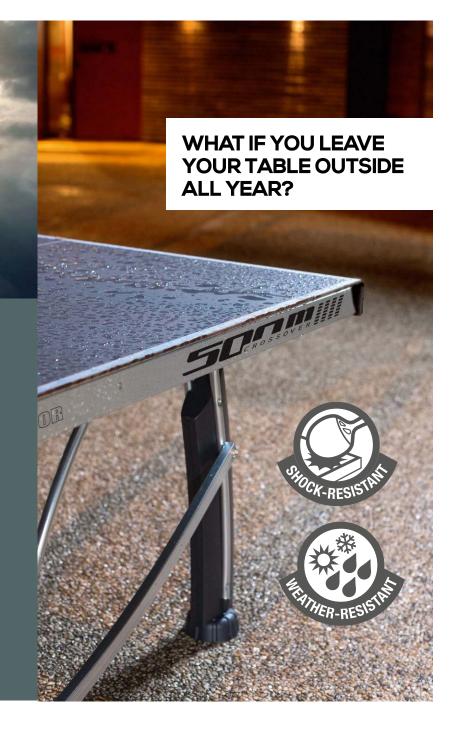

OUTDOOR ULTRADURABLE

# HIGH QUALITY MATERIALS ADAPTED TO MEET YOUR NEEDS.

Cornilleau has been a pioneer in «outdoor» tables for the garden. They are designed with anti-corrosion materials ensuring resistance to bad weather. BOUNCE HEIGHT DEPENDS ON THE THICKNESS OF THE CORNILLEAU PLAYING SURFACE TABLES