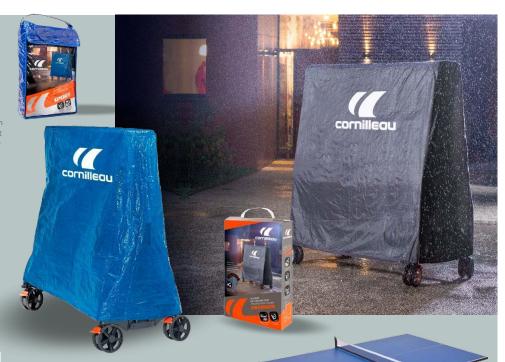

# TABLE COVER

Light polyester cover to protect the table against dust and dirt. Equipped with a system to attach the cover to the table to ensure it doesn't get blown away. Ideal for the safety of children.

H 144 cm x L 159 cm x | 85 cm (lower part)/25 cm (upper part)

- 1 PREMIUM grey polyester Ref: 201 901
- 2 SPORT blue Polyethylene Ref: 201 800 SPORT grey Polyethylene Ref: 201 900