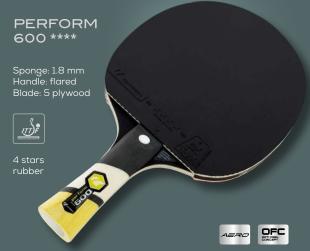

WEATHER RECYCLED RESISTANT

SHOCK NOT
RESISTANT DETACHABLE

Elastomer that grips and an upper surface that protects!

PERFORMANCE INDOOR RACKETS Sport, Perform, Excell: Cornilleau offers three ranges of bat for indoor table tennis. From occasional practice to intensive play, all our indoor bats are equipped with an ITTF-approved rubber. Because fun and sensation are a must for all players.

## EXCELL of CARBON

AERO - AERO SOFT: enables optimum transmission to the handle of shock waves created on impact with the ball. The hand's sensory system, with its improved touch interface, immediately processes the sensations necessary to provide the perfect response!

DYNACELL: the optimisation of the nature and structure of the material is the key to the elastic properties of a sponge and it takes energy release to a whole new level. This key now has a name: Dynacell.

OPTI FEEL CONCEPT: the wooden fibres of each layer of plywood, perpendicularly oriented one with the other, significantly improve stability, OFC provides excellent sensations, which immediately translate as greater control and precision.

EFFICIENT CURVE: made of 90% natural rubber, the efficient curve top-sheet provides an unrivalled grip on coverings this fast.

PERFORMANCE INDOOR RACKETS