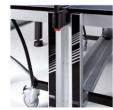

### ROBUST MATERIALS

The materials selected for our competition tables are particularly robust (example: sides and feet entirely made of steel).

### MINIMUM STORAGE SPACE

The leg assembly has been designed to stack tables during storage, providing minimum storage space. Optimal storage size: 1 table = 65 cm + 45 cm for each added table.