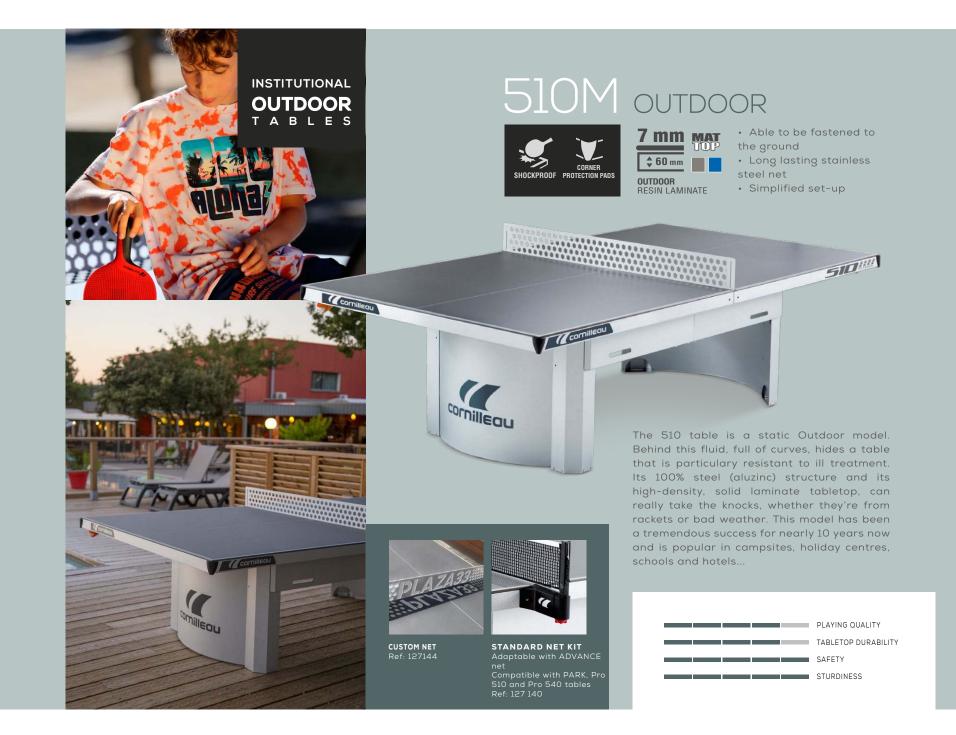

# PARK

The Park table is manufactured in France from very hardwearing materials and demonstrates a sturdiness that readily translates to any situation, from impact, to bad weather to vandalism. It offers the best playing quality on the market in this category. Boasting a small footprint, the table can be set up in a park, beside a playground or in a campsite.

STABILITY - ROBUSTNESS

#### PLAYING PERFORMANCE

- Height and accuracy of bounce,
- Transmission of spin,
- · White lines.
- MAT TOP comfort: 10x less glare from the sun,
- Approved by the French Table Tennis Federation.

#### **3 GROUND FASTENING** METHODS POSSIBLE:

1 - Screwing to the ground 2 - Sand ballast Ballast kit: ref. 127138

Weight (packed): 64 kg

3 - Anchoring into the ground Anchoring kit: ref. 127141 Weight (packed): 21 kg

SIMPLIFIED SET-UP

STANDARD NET KIT Adaptable with ADVANCE

Compatible with PARK, Pro 510 and Pro 540 tables