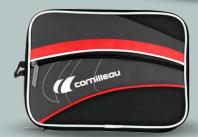

AERO ALL

PAUL GAUZY

A real \*featherweight\*, the AERO ALL blade is a sure winner for all players looking for maximum control and sensations. Whether you are a good all-around player or more defensive, you will be convinced after just a few rallies. Enjoy a new range of playing pleasures thanks to AERO technology.

5 Plywoo 75g









## COMFORTABLY DRESSED, COMFORTABLY IN YOUR GAME



### NEXT TRACKSUIT

00% polyester Dimple lasticated Dryfit

Black - Grey - White

XXXS to XXXL

### **ICON T-SHIRT**

100% polyester AirMesh

Blue - Black - White

XXS to XXI



FITTCARE

### **BACK PACK**

Grey - Black - Red

- 45 x 33 x 22 cm
- Polyester 600D
- 2 compartments, with 1 especially
- for shoes / damp clothes
- Breathable back
- Ergonomic shoulder straps
- Chest strap
- Output cord mp3





### DOUBLE RACKET CASE

Grey - Black - Red

- 29 x 21 x 5 cm
- Polyester 600D

### **SPORT BAG**

Grey - Black - Red

- 78 x 38 x 33 cm
- Polyester 600D
- 1 main compartment
- 2 large side pockets
- 2 compartments for shoes / damp clothes
- Metal rings









### STICK FAST

D-SET concept Each sheet provides one specific slide for blade and one specific slide for sponge.

STICK FAST set consists of 2 latest generation self-adhesive DSET sheets: impeccable adhesion, no drying time, comprehensive care of your blade and rubbers and, importantly, no glue residue after removal. free from VOC \*\*(Volatile Organic Compounds). Set of 2 sheets.



### **NET GAUGE**

Metal net gauge according to ITTF rules to measure the height and tension of the net – 100g – Black and white 4mm thick



Drying