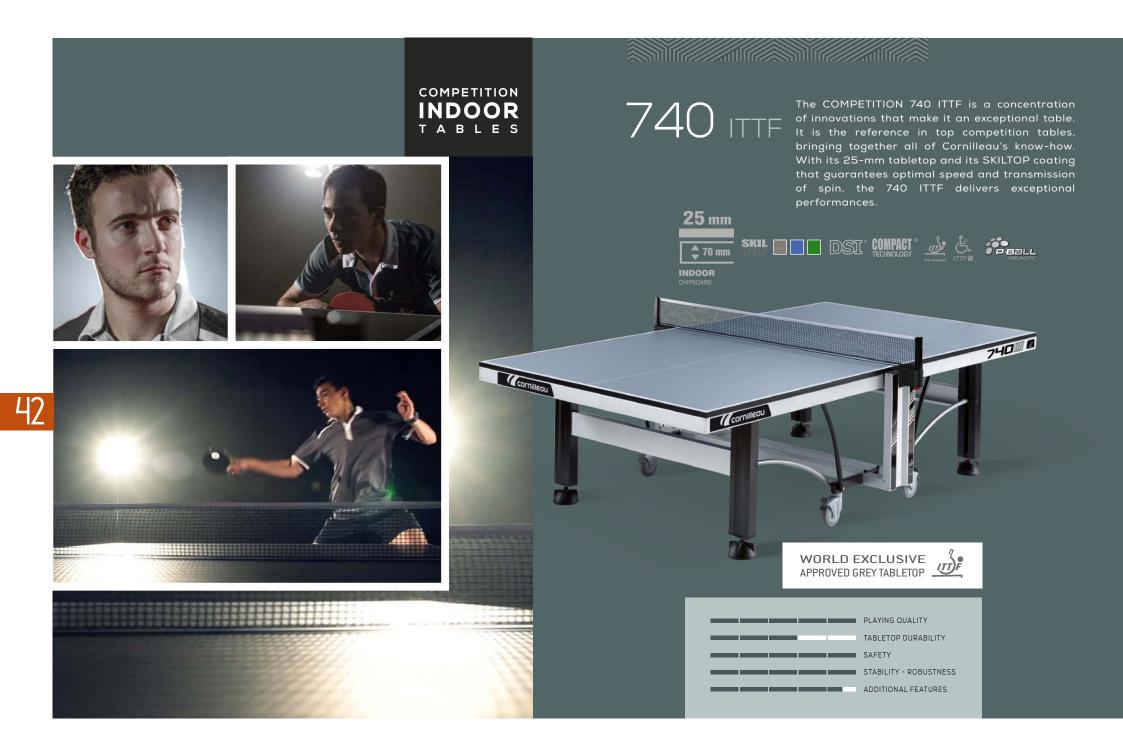

# 740 LONGLIFE

OUTDOOR RESIN LAMINATE

THE ONE AND ONLY INSOUT SHOCKPROOF COMPETITION TABLE

TABLETOP DURABILITY SAFETY STURDINESS

PLAYING QUALITY

ADDITIONAL FEATURES

PLAYING QUALITY

TABLETOP DURABILITY

SAFETY

STURDINESS

ADDITIONAL FEATURES

INDOOR
T A B L E S

Cornilleau has developed, designed and produced competition level tables for more than 30 years. All our tables comply with European safety standards EN 14468. To ensure the highest safety levels, Cornilleau product compliance goes much higher than this standard and guarantees the tables against manufacturing defects for 3 years.

Cornilleau is the first manufacturer to develop this system for competition tables. The patented COMPACT TECHNOLOGY system undoubtedly represents the best offer on the market in terms of storage, safety and ease of use.

Thanks to a central unlocking handle, the table can be opened and closed extremely easily. The DSI system has 16 locking points. The table is fully locked in the playing position and folding position. The safest table on the market.

SKILTOP coating, specific to our competition tables, was developed with the best possible attention to detail. It ensures an extremely reliable and regular bounce, as well as optimum adherence to the playing surface for perfect return of play.

### "P-BALL READY" SKILTOP

- Spin-sensitive finish specifically designed for plastic balls.
- Non-reflecting, matt, water-based and environment-friendly paint.
- Grey color (available only with 850 Wood ITTF and 740 ITTF): for a better contrast with the ball.