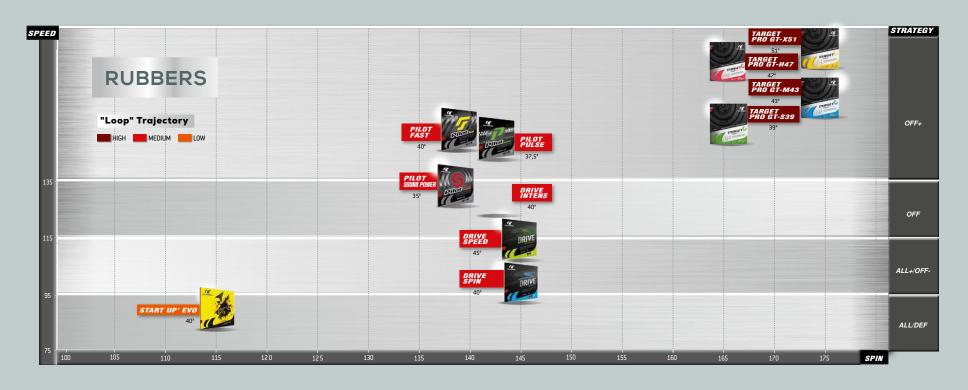

### **TARGET PRO GT-X51** OFF+

2,0/MAX - RED/BLACK

### **TARGET PRO GT-M43** OFF+

2,0/MAX - RED/BLACK

Target Pro GT-M43 is a fast, tolerant rubber that achieves formidable efficiency

### **TARGET PRO GT-S39**

OFF+

2,0/MAX - RED/BLACK

dynamic and very sonorous rubber

**TARGET PRO GT-H47** OFF+

2,0 / MAX - RED/BLACK

H47 impresses with efficiency and

### **PILOT FAST**

2.0/MAX - RED/BLACK

Pilot Fast is one of the most highly responsive rubbers on the market. With its 40° IN-TENS<sup>2</sup> sponge associated with its grippiest and most dynamic top-sheet (GRIP EXTEND and FAST technologies), Pilot Fast is a genuine concentration of energy and speed.

### **PILOT PULSE**

2.0/MAX - RED/BLACK

Pilot Pulse offers a unique tone and explosive acceleration in topspin. Featuring IN-TENS sponge angled at 37.5° in combination with its higher friction elastic topsheet (GRIP EXTEND and PULSE technologies), Pilot Pulse is pumped full of energy with the perfect blend of speed, resonance and an ultra-precise feel in relation to the ball.

### **PILOT SOUND POWER**

2,0/MAX - RED/BLACK

Pilot Sound Power is one of the most sonorous rubbers on the market. With its 35° IN-TENS² sponge associated with its grippiest and most optimised top-sheet (GRIP EXTEND and SOUND technologies), Pilot Sound Power is a genuine concentration of energy and sensation.

1,8/2,0 - RED/BLACK

**DRIVE SPIN** 

Drive Spin is a traditional all-round covering 'Made in Japan'. Its qualities: very

lasting grip, moderate transmission of energy for greater versatility, fairly soft 40° sponge for heightened sensation. A classic for your allround game.

1,8 - RED/BLACK

Featuring an enhanced grip (more substantial and more durable) than the first version of the Start Up', Start Up' Evo is even more effective at adding spin to the ball, whilst remaining very tolerant during counter-initiatives and return of serve. Start Up' Evo is the perfect rubber for making your debut in competition.

### 1,8/2,0 - RED/BLACK

DRIVE INTENS

Drive Speed is a traditional covering 'Made in Japan' for offensive play. Its qualities: clean and immediate transmission of energy, substantial and lasting grip, fairly firm 45° sponge for greater precision. A classic for your offensive game.

**DRIVE SPEED** 

Drive Spin is a traditional all-round covering 'Made in Japan'. Its qualities: very substantial, lasting grip, moderate transmission of energy for greater versatility, fairly soft 40° sponge for heightened sensation. A classic for your allround game.