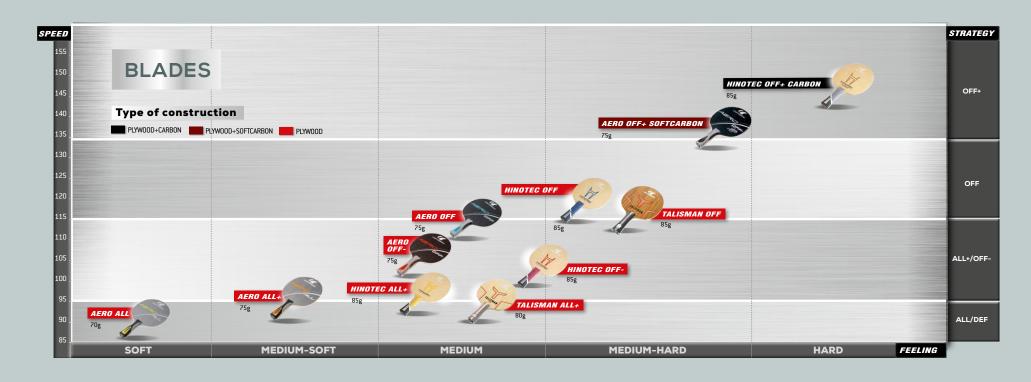

OFF-

Hinotec OFF - blade suits to any game style.

Surprisingly dynamic for a blade of this category, it can also satisfy more experienced players, as long as they choose fast coverings, as well as the most polyvalent players seeking responsiveness in his attacks.

### HINOTEC

ALL+

A model of tolerance, Hinotec ALL+blade is reassuring. Whether you are a polyvalent player, or just a beginner, this is for you! Don 't get the wrong idea, this blade isn't slow. It provides startling sensations of control and ease of play, without ever letting you down when you need to speed up or strike the killing blow.

The TALISMAN OFF wood (formerly known as QUEST OFF) boasts both personality and muscle. Designed for a polished offensive game combining fast play close to the table and variations in middistance rotations, this wood also has a very docile side in the different phases of closely controlled play. The harder Ovankole outer plies provide much needed additional pressure during put-away shots.

5 plywood 85 g Flared The TALISMAN ALL+ wood (formerly QUEST ALL+) is the type of model favoured by players seeking control, where the focus is on incorporating variations in rhythm and rotations to obtain balls, which make for easy points. Used in association with the ALL/OFF coverings, this wood is the perfect ally for players trying to hone their game. Teamed up with OFF+ coverings, it will provide you with both precision and control in the counter-initiative phases, whilst never sacrificing your put-away shots.

### AERO OFF+ SOFT CARBON

Probably the lightest
"Carbon" blade on the
marketl Its two "High
Tech" layers (special blend
of carbon and epoxy-resin
fibres) will provide the
owners of this resolutely
offensive blade with
unprecedented sensations
of power and precision.
A perfect choice for those
who want to muscle up
their game or just discover
the joys of carbonl

### **AERO OFF**

Sensations and speed are greater than ever with the AERO OFF blade. Topspinners will love the incredible feeling of safety and ease of play it offers. AERO technology will also allow you to immediately enjoy perfect control and great comfort.

### AERO OFF-

With the big growth in "new generation" rubbers, often very fast, it is up to offensive players to choose the right blade to limit their counterattack and service-return fouls. This AERO OFF- blade features an extraordinary compromise between speed and security. Topspin enthusiasts will especially appreciate its flexibility as well as its haunting sound delivery.

### AERO ALL+

Rarely has a blade suited so many different playing styles. The AERO ALL+ blade is unique in offerino

The AERO ALL+ blade is unique in offering instantaneous comfort and security while effectively making all offensive strokes. Unrivalled multi-use!

### AERO ALL

PAUL GAUZY

A real \*featherweight\*, the AERO ALL blade is a sure winner for all players looking for maximum control and sensations. Whether you are a good all-around player or more defensive, you will be convinced after just a few rallies. Enjoy a new range of playing pleasures thanks to AERO technology.