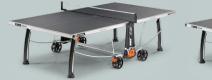

# CROSSOVER OVERSIZE DOUBLE WHEELS

#### **CLEARANCE**

The diameter (200mm) of our new Oversize wheels, combined with their ultra-robust design, offers unique clearance (kerbstones, terraces, pavements, etc.).

#### **FLEXIBILITY**

The bracket links the two wheels at the very spot where there are the greatest mechanical stresses. As such, our engineers have taken very special care with the design of this part, in order to make the table incredibly easy to manoeuvre in any situation.

#### **MANOEUVRABILITY**

The greater the number of wheels the greater the load-bearing capacity. As such, the use of wide, twin wheels (32mm), significantly improves the manoeuvrability of the table, especially on varied (lawn, gravel, wooden terrace, etc.) or uneven terrains.