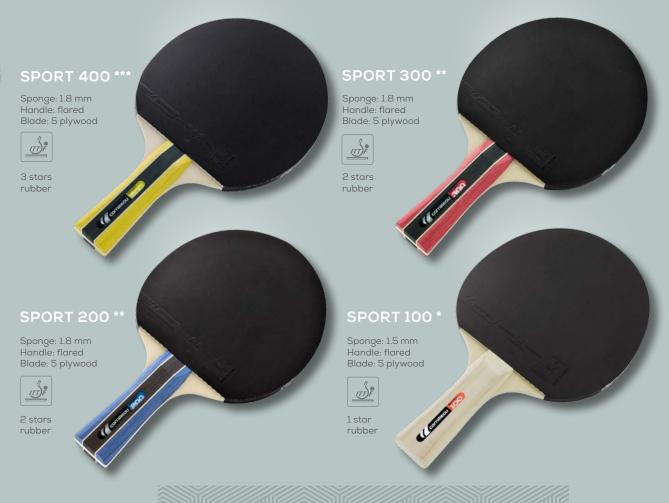

WEATHER RECYCLED RESISTANT

SHOCK NOT
RESISTANT DETACHABLE

Elastomer that grips and an upper surface that protects!

PERFORMANCE INDOOR RACKETS Sport, Perform, Excell: Cornilleau offers three ranges of bat for indoor table tennis. From occasional practice to intensive play, all our indoor bats are equipped with an ITTF-approved rubber. Because fun and sensation are a must for all players.

## SPORT