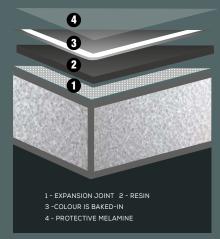

# HIGH QUALITY MATERIALS ADAPTED TO MEET YOUR NEEDS.

Cornilleau has been a pioneer in «outdoor» tables for the garden. They are designed with anti-corrosion materials ensuring resistance to bad weather. BOUNCE HEIGHT DEPENDS ON THE THICKNESS OF THE CORNILLEAU PLAYING SURFACE TABLES

Tabletop thickness

9 mm
8 mm
7 mm
6 mm
5 mm

#### **BOUNCE HEIGHTS**

Panels in solid resin laminate, resistant to racket blows. The thicker the panel (5 to 9 mm), the better the bounce.