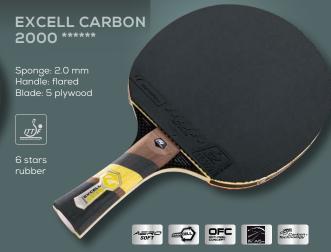

## EXCELL of CARBON

AERO - AERO SOFT: enables optimum transmission to the handle of shock waves created on impact with the ball. The hand's sensory system, with its improved touch interface, immediately processes the sensations necessary to provide the perfect response!

DYNACELL: the optimisation of the nature and structure of the material is the key to the elastic properties of a sponge and it takes energy release to a whole new level. This key now has a name: Dynacell.

OPTI FEEL CONCEPT: the wooden fibres of each layer of plywood, perpendicularly oriented one with the other, significantly improve stability, OFC provides excellent sensations, which immediately translate as greater control and precision.

EFFICIENT CURVE: made of 90% natural rubber, the efficient curve top-sheet provides an unrivalled grip on coverings this fast.

PERFORMANCE INDOOR RACKETS