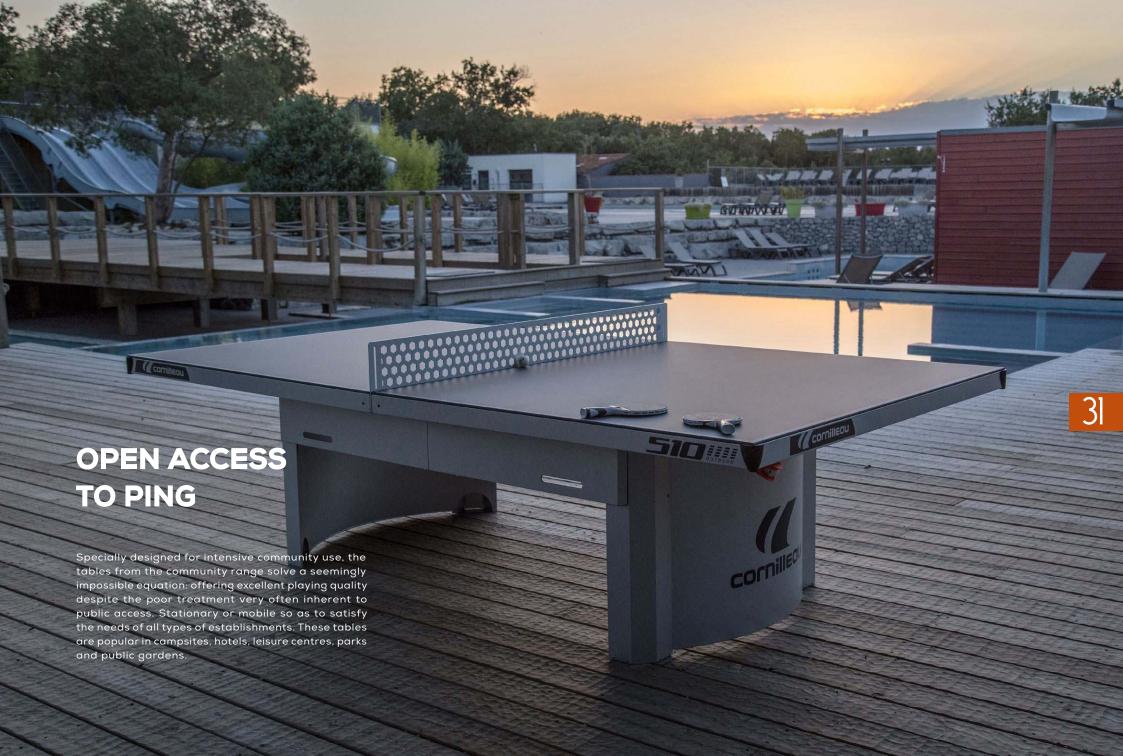

# PARK

The Park table is manufactured in France from very hardwearing materials and demonstrates a sturdiness that readily translates to any situation, from impact, to bad weather to vandalism. It offers the best playing quality on the market in this category. Boasting a small footprint, the table can be set up in a park, beside a playground or in a campsite.

STABILITY - ROBUSTNESS

#### PLAYING PERFORMANCE

- Height and accuracy of bounce,
- Transmission of spin,
- · White lines.
- MAT TOP comfort: 10x less glare from the sun,
- Approved by the French Table Tennis Federation.

#### **3 GROUND FASTENING** METHODS POSSIBLE:

1 - Screwing to the ground 2 - Sand ballast Ballast kit: ref. 127138

Weight (packed): 64 kg

3 - Anchoring into the ground Anchoring kit: ref. 127141 Weight (packed): 21 kg