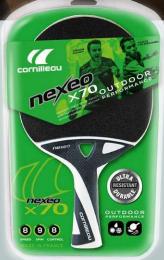

erved for the tennis world, is probably the highest performance outdoor racket on the market. It has taken 3 years for this product to come to fruition and the results offer supreme qualities that one might assume would be incompatible: outdoor (weather resistant), incredibly high performance, ultra-durable (shock resistant) and extra light. Don't hesitate for even a second; you too can BOOST YOUR GAME!



Based on their solid experience of outdoor equipment, Cornilleau's engineers have developed a patented 'four-material durable' version. This outdoor racket stands alone in terms of performance.

### CARBON FIBER®

Carbon fiber inside the blade of the Nexeo X90 increases rigidity for even greater speed. BOOST YOUR GAME



### **NEXEO X90**

Latest generation composite racket with carbon



### **NEXEO X70**

Latest generation composite racket

MADE IN FRANCE

### SPEED

Its dynamic sponge ensures fast play.

### PRECISION AND SPIN

Its innovative covering ensures perfect return of spin.

### OLIDITY

Made of strong composite material (carbon for the X90), Nexeo withstands impact and bad weather.

### COMFORT

The Nexeo's elastomer handle, with its ergonomic form, ensures optimal ario.



## TACTEO

### **TECHNICOLOR PING!**

Launched in 2005, the Tacteo is improving year on year to the rhythm of our innovations. Capable of withstanding all kinds of bad weather, the 100% french outdoor racket boasts a new, colorful look, which will unite young and old in the joys of the game with family.



PERFORMANCE OUTDOOR RACKETS

### TACTEO 50

The perfect combination of technological