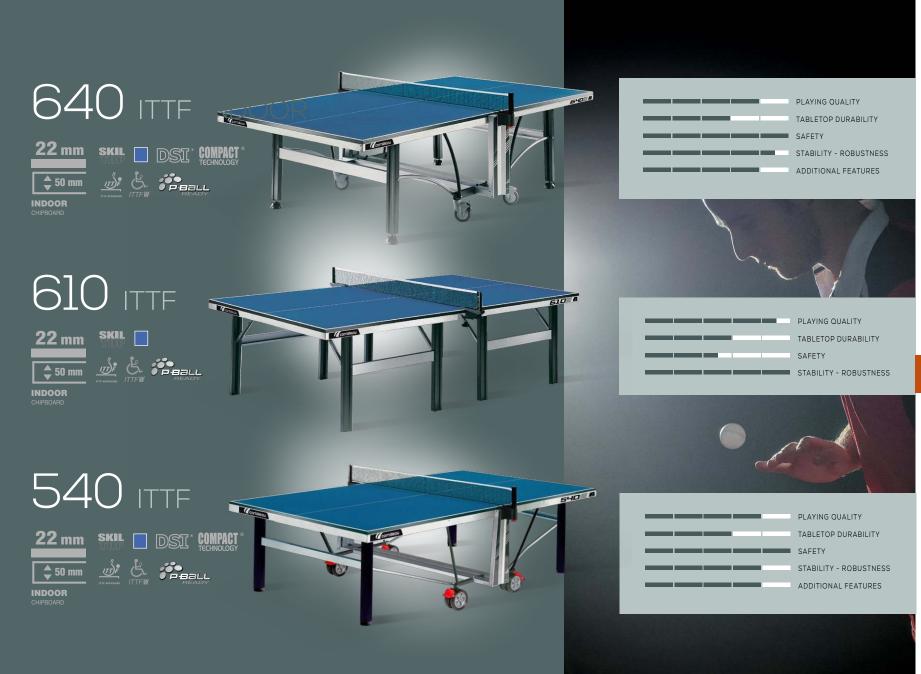

SAFETY

STURDINESS

ADDITIONAL FEATURES

INDOOR
T A B L E S

Cornilleau has developed, designed and produced competition level tables for more than 30 years. All our tables comply with European safety standards EN 14468. To ensure the highest safety levels, Cornilleau product compliance goes much higher than this standard and guarantees the tables against manufacturing defects for 3 years.

Cornilleau is the first manufacturer to develop this system for competition tables. The patented COMPACT TECHNOLOGY system undoubtedly represents the best offer on the market in terms of storage, safety and ease of use.

Thanks to a central unlocking handle, the table can be opened and closed extremely easily. The DSI system has 16 locking points. The table is fully locked in the playing position and folding position. The safest table on the market.

SKILTOP coating, specific to our competition tables, was developed with the best possible attention to detail. It ensures an extremely reliable and regular bounce, as well as optimum adherence to the playing surface for perfect return of play.