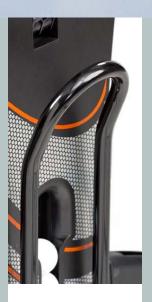

RETRAC-TABLE NET

The net swivels automatically between the two panels when you close the table, further optimizing storage space and providing better safety when stored.

**EASY**TRACK

This handle enables you to easily lift the table over any obstacles (step, edge of the terrace, doorway).