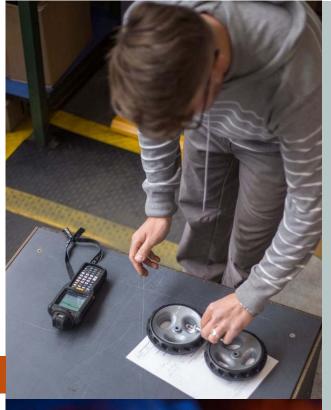

# CROSSOVER OVERSIZE DOUBLE WHEELS

#### **CLEARANCE**

The diameter (200mm) of our new Oversize wheels, combined with their ultra-robust design, offers unique clearance (kerbstones, terraces, pavements, etc.).

#### **FLEXIBILITY**

The bracket links the two wheels at the very spot where there are the greatest mechanical stresses. As such, our engineers have taken very special care with the design of this part, in order to make the table incredibly easy to manoeuvre in any situation.

#### **MANOEUVRABILITY**

The greater the number of wheels the greater the load-bearing capacity. As such, the use of wide, twin wheels (32mm), significantly improves the manoeuvrability of the table, especially on varied (lawn, gravel, wooden terrace, etc.) or uneven terrains.