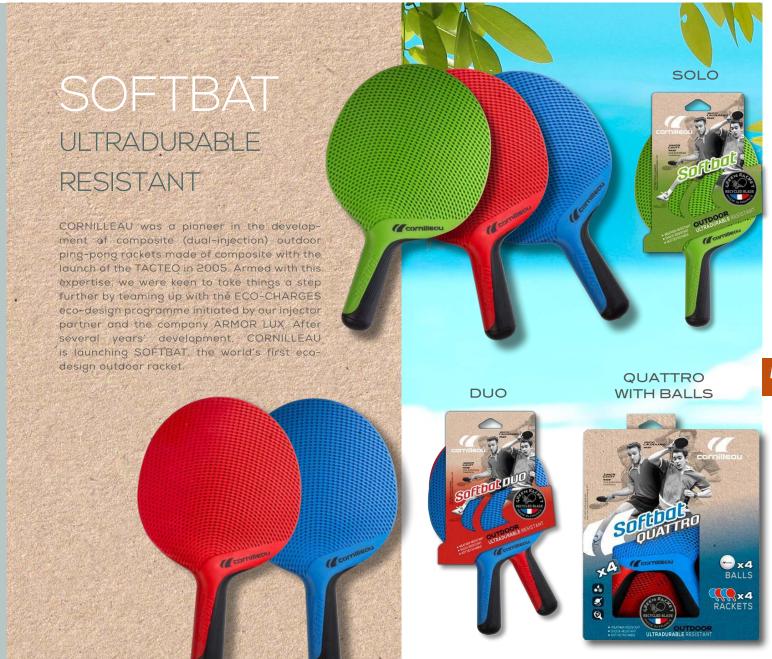

# THE WORLD'S 1ST ECO-DESIGN OUTDOOR RACKET

MADE IN FRANCE

SOFTBAT is made from recovering cotton and recycling polyester fabrics from former ARMOR LUX collections and end of life clothing picked up from a variety of their clients. The SOFTBAT is the first ecodesign outdoor racket on the market!

## ERGONOMIC AND ECO-FRIENDLY: THE SOFBAT SCHOOL

### SOFTBAT SCHOOL

With its round handle and ergonomic shape that helps hand positioning, the Softbat suits little ones and bigger kids. Ideal for schools, associations and leisure centres due to its hardwearing qualities, it also helps to raise awareness about sustainable development. The first outdoor eco-design bat in the world, the Softbat is an educational tool in many ways.