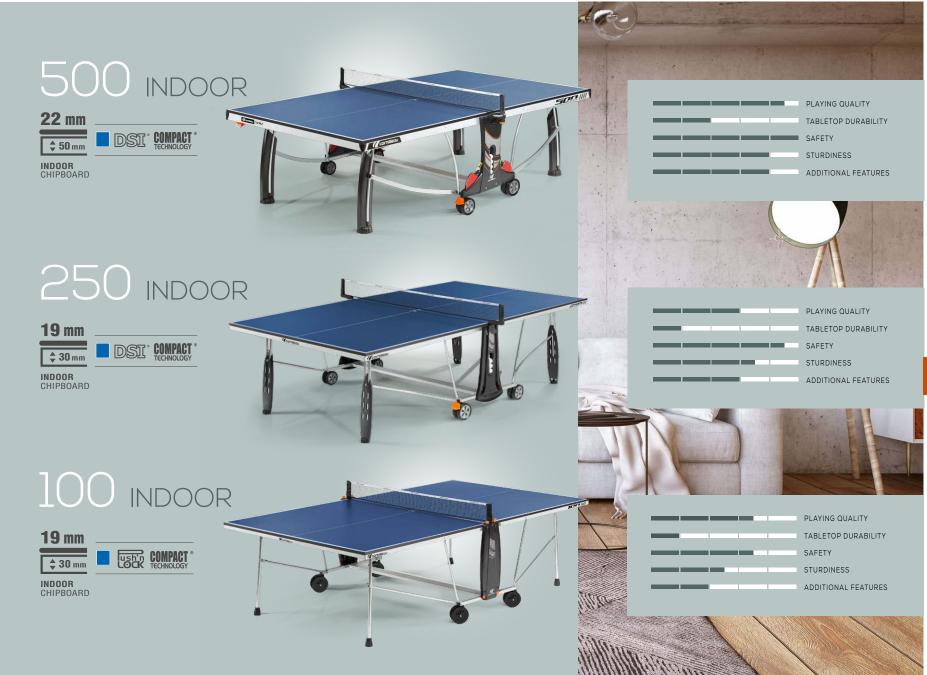

# HIGH QUALITY MATERIALS ADAPTED TO MEET YOUR NEEDS.

Cornilleau has been a pioneer in «outdoor» tables for the garden. They are designed with anti-corrosion materials ensuring resistance to bad weather. BOUNCE HEIGHT DEPENDS ON THE THICKNESS OF THE CORNILLEAU PLAYING SURFACE TABLES

Tabletop thickness

9 mm
8 mm
7 mm
6 mm
5 mm

#### **BOUNCE HEIGHTS**

Panels in solid resin laminate, resistant to racket blows. The thicker the panel (5 to 9 mm), the better the bounce.