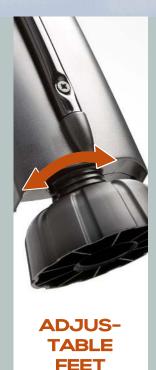

Wide leg pads enable you to adjust the height of the feet and ensure tabletops are perfectly level where the ground is uneven.