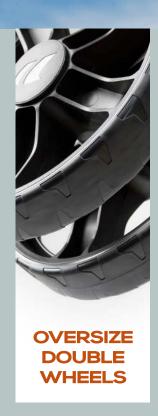

# CROSSOVER OVERSIZE DOUBLE WHEELS

#### **CLEARANCE**

The diameter (200mm) of our new Oversize wheels, combined with their ultra-robust design, offers unique clearance (kerbstones, terraces, pavements, etc.).

#### **FLEXIBILITY**

The bracket links the two wheels at the very spot where there are the greatest mechanical stresses. As such, our engineers have taken very special care with the design of this part, in order to make the table incredibly easy to manoeuvre in any situation.

#### **MANOEUVRABILITY**

The greater the number of wheels the greater the load-bearing capacity. As such, the use of wide, twin wheels (32mm), significantly improves the manoeuvrability of the table, especially on varied (lawn, gravel, wooden terrace, etc.) or uneven terrains.