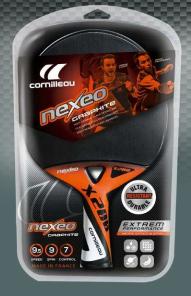

## NEXEO GRAPHITE

### THE NEXEO GRAPHITE X200

A perfect combination of our expertise in outdoor ping and 'graphite' technologies that have thus far been reserved for the tennis world, is probably the highest performance outdoor racket on the market. It has taken 3 years for this product to come to fruition and the results offer supreme qualities that one might assume would be incompatible: outdoor (weather resistant), incredibly high performance, ultra-durable (shock resistant) and extra light. Don't hesitate for even a second; you too can BOOST YOUR GAME!

Based on their solid experience of outdoor equipment, Cornilleau's engineers have developed a patented 'four-material durable' version. This outdoor racket stands alone in terms of performance.

### CARBON FIBER®

Carbon fiber inside the blade of the Nexeo X90 increases rigidity for even greater speed. BOOST YOUR GAME