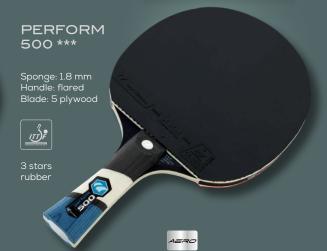

WEATHER RECYCLED RESISTANT

SHOCK NOT
RESISTANT DETACHABLE

Elastomer that grips and an upper surface that protects!

PERFORMANCE INDOOR RACKETS Sport, Perform, Excell: Cornilleau offers three ranges of bat for indoor table tennis. From occasional practice to intensive play, all our indoor bats are equipped with an ITTF-approved rubber. Because fun and sensation are a must for all players.

### PLAYER RUBBERS

### **PILOT FAST**

2.0/MAX - RED/BLACK

Pilot Fast is one of the most highly responsive rubbers on the market. With its 40° IN-TENS<sup>2</sup> sponge associated with its grippiest and most dynamic top-sheet (GRIP EXTEND and FAST technologies), Pilot Fast is a genuine concentration of energy and speed.

### **PILOT PULSE**

2.0/MAX - RED/BLACK

Pilot Pulse offers a unique tone and explosive acceleration in topspin. Featuring IN-TENS sponge angled at 37.5° in combination with its higher friction elastic topsheet (GRIP EXTEND and PULSE technologies), Pilot Pulse is pumped full of energy with the perfect blend of speed, resonance and an ultra-precise feel in relation to the ball.

### **PILOT SOUND POWER**

2,0/MAX - RED/BLACK

Pilot Sound Power is one of the most sonorous rubbers on the market. With its 35° IN-TENS² sponge associated with its grippiest and most optimised top-sheet (GRIP EXTEND and SOUND technologies), Pilot Sound Power is a genuine concentration of energy and sensation.