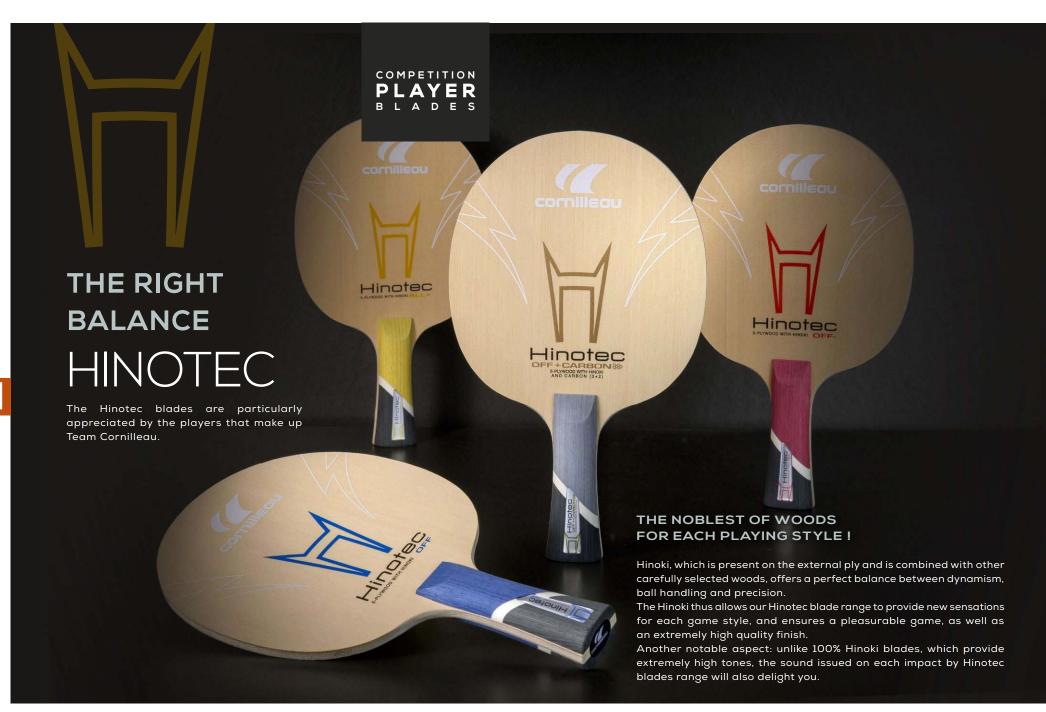

OFF-

Hinotec OFF - blade suits to any game style.

Surprisingly dynamic for a blade of this category, it can also satisfy more experienced players, as long as they choose fast coverings, as well as the most polyvalent players seeking responsiveness in his attacks.

### HINOTEC

ALL+

A model of tolerance, Hinotec ALL+blade is reassuring. Whether you are a polyvalent player, or just a beginner, this is for you! Don 't get the wrong idea, this blade isn't slow. It provides startling sensations of control and ease of play, without ever letting you down when you need to speed up or strike the killing blow.

The TALISMAN OFF wood (formerly known as QUEST OFF) boasts both personality and muscle. Designed for a polished offensive game combining fast play close to the table and variations in middistance rotations, this wood also has a very docile side in the different phases of closely controlled play. The harder Ovankole outer plies provide much needed additional pressure during put-away shots.

5 plywood 85 g Flared The TALISMAN ALL+ wood (formerly QUEST ALL+) is the type of model favoured by players seeking control, where the focus is on incorporating variations in rhythm and rotations to obtain balls, which make for easy points. Used in association with the ALL/OFF coverings, this wood is the perfect ally for players trying to hone their game. Teamed up with OFF+ coverings, it will provide you with both precision and control in the counter-initiative phases, whilst never sacrificing your put-away shots.