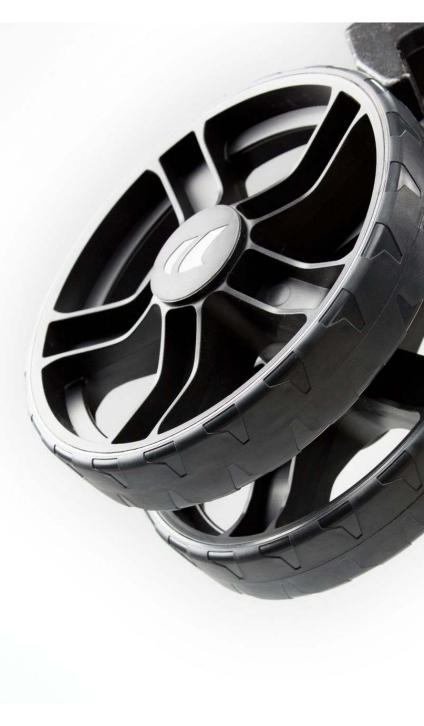

# CROSSOVER OVERSIZE DOUBLE WHEELS

#### **CLEARANCE**

The diameter (200mm) of our new Oversize wheels, combined with their ultra-robust design, offers unique clearance (kerbstones, terraces, pavements, etc.).

#### **FLEXIBILITY**

The bracket links the two wheels at the very spot where there are the greatest mechanical stresses. As such, our engineers have taken very special care with the design of this part, in order to make the table incredibly easy to manoeuvre in any situation.

#### **MANOEUVRABILITY**

The greater the number of wheels the greater the load-bearing capacity. As such, the use of wide, twin wheels (32mm), significantly improves the manoeuvrability of the table, especially on varied (lawn, gravel, wooden terrace, etc.) or uneven terrains.