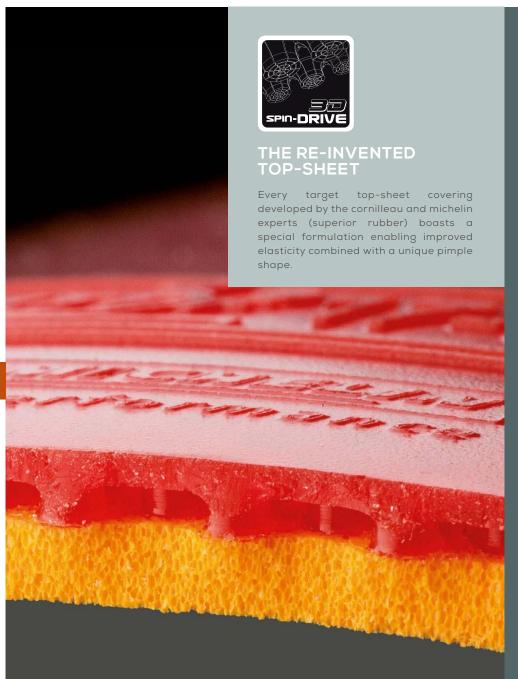

The GRIP EXTEND and GRIP EXTEND PLUS top-sheets enable you to transmit even greater spin in every phase of the game through their increased elasticity and impressive level of grip.

The optimisation of the density and geometry of the pimples is one of the keys to performance with the coverings.

- The FAST combination guarantees rapidity and power.
   The SOUND combination guarantees sensation and
- The SOUND combination guarantees sensation and decibels.
- The SPEED combination guarantees speed and precision.
- The PULSE combination guarantees explosive acceleration and decibels.
- The SPIN combination guarantees control and rotation.

## TARGET CPROGT

TARGET PRO GT IS A RANGE OF RUBBERS 'MADE IN GERMANY' AND THE RESULT OF A RESEARCH AND DEVELOPMENT PROGRAMME INVOLVING CORNILLEAU EXPERTS, MICHELIN ENGINEERS AND THE WORLD'S LARGEST MANUFACTURER OF RUBBERS. THE TOP PRIORITY FOR THIS PROJECT: REACHING THE HIGHEST LEVEL OF PERFORMANCE AND SAFETY IN TOPSPIN AND COUNTER-TOPSPIN STROKES.