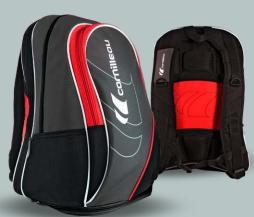

### **BACK PACK**

Grey - Black - Red

- 45 x 33 x 22 cm
- Polyester 600D
- 2 compartments, with 1 especially
- for shoes / damp clothes
- Breathable back
- Ergonomic shoulder straps
- Chest strap
- Output cord mp3