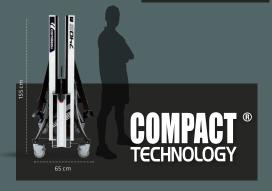

Cornilleau is the first manufacturer to develop this system for competition tables. The patented COMPACT TECHNOLOGY system undoubtedly represents the best offer on the market in terms of storage, safety and ease of use.

### MINIMUM STORAGE SPACE

The leg assembly has been designed to stack tables during storage, providing minimum storage space. Optimal storage size: 1 table = 65 cm + 45 cm for each added table.