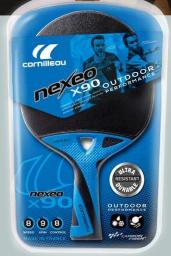

### **NEXEO X90**

Latest generation composite racket with carbon

### CARBON FIBER®

Carbon fiber inside the blade of the Nexeo X90 increases rigidity for even greater speed. BOOST YOUR GAME