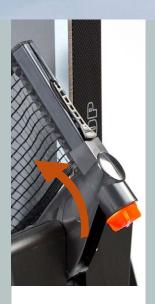

RETRAC-TABLE NET

The net swivels automatically between the two panels when you close the table, further optimizing storage space and providing better safety when stored.

**EASY**TRACK

This handle enables you to easily lift the table over any obstacles (step, edge of the terrace, doorway).