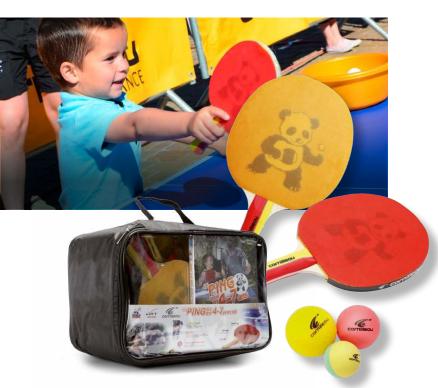

### INITIATION

## BABY PING KIT DVD, BATS AND BALLS

## BABY PING TO TAKE AN ACTIVE ROLE: A GENTLE APPROACH TO EDUCATION

Specially designed for 4 to 7-year olds, the Baby Ping kit is a training method favouring interaction with others and confidence in one's abilities. Baby Ping relies on recreational exercises to enable children to develop new skills, whilst stimulating thought and concentration. Taking inspiration from the imagination as children are so fond of doing, the world of the circus, wild animals and stories incorporated in this evolutionary method is in line with the programmes that form part of the national curriculum.

### SPECIALLY ADAPTED EQUIPMENT

The kit includes a DVD full of training content as well as ten two-tone 'Panda' bats, whose ergonomics are geared around use by children, together with fifteen balls that come in three varieties to support the development of young players. Specially designed, the bats enable youngsters to discover spin thanks to high-quality rubber, as well as how to improve ball control. The balls come in a variety of sizes and materials. Made of foam, they facilitate the first exchanges thanks to a slower speed but a dynamic bounce. The big balls, measuring 55mm in diameter, facilitate the strokes and the spin. Finally, two-tone balls allow the players to visualise the rotation.