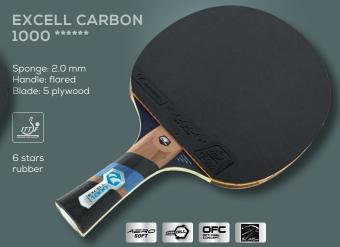

## EXCELL of CARBON

AERO - AERO SOFT: enables optimum transmission to the handle of shock waves created on impact with the ball. The hand's sensory system, with its improved touch interface, immediately processes the sensations necessary to provide the perfect response!

DYNACELL: the optimisation of the nature and structure of the material is the key to the elastic properties of a sponge and it takes energy release to a whole new level. This key now has a name: Dynacell.

OPTI FEEL CONCEPT: the wooden fibres of each layer of plywood, perpendicularly oriented one with the other, significantly improve stability, OFC provides excellent sensations, which immediately translate as greater control and precision.

EFFICIENT CURVE: made of 90% natural rubber, the efficient curve top-sheet provides an unrivalled grip on coverings this fast.

PERFORMANCE INDOOR RACKETS