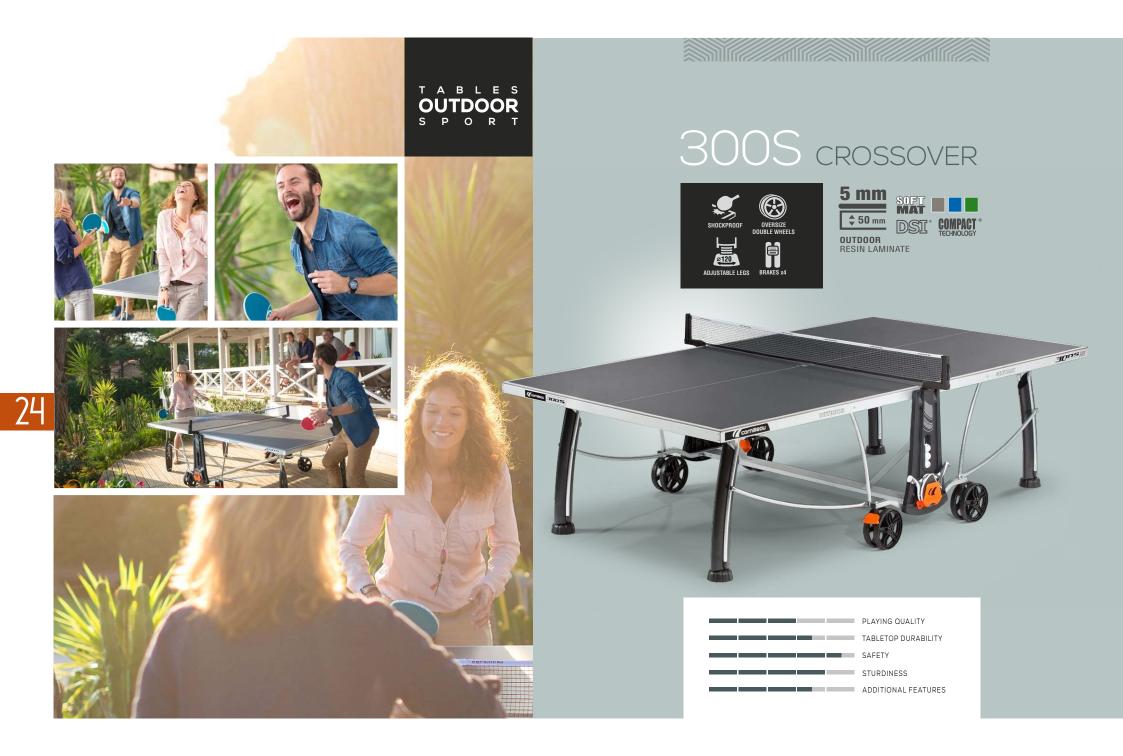

# CROSSOVER OVERSIZE DOUBLE WHEELS

#### **CLEARANCE**

The diameter (200mm) of our new Oversize wheels, combined with their ultra-robust design, offers unique clearance (kerbstones, terraces, pavements, etc.).

#### **FLEXIBILITY**

The bracket links the two wheels at the very spot where there are the greatest mechanical stresses. As such, our engineers have taken very special care with the design of this part, in order to make the table incredibly easy to manoeuvre in any situation.

#### **MANOEUVRABILITY**

The greater the number of wheels the greater the load-bearing capacity. As such, the use of wide, twin wheels (32mm), significantly improves the manoeuvrability of the table, especially on varied (lawn, gravel, wooden terrace, etc.) or uneven terrains.

OUTDOOR ULTRADURABLE

# HIGH QUALITY MATERIALS ADAPTED TO MEET YOUR NEEDS.

Cornilleau has been a pioneer in «outdoor» tables for the garden. They are designed with anti-corrosion materials ensuring resistance to bad weather. BOUNCE HEIGHT DEPENDS ON THE THICKNESS OF THE CORNILLEAU PLAYING SURFACE TABLES

# AN EXTRA-ORDINARY STANDARD OF SAFETY

DSI

# CENTRALISED SYSTEM INTEGRATED DOUBLE SECURITY

Using a central release handle, the table can be opened and closed with extreme ease. The DSI system has 16 locking points. The table is fully locked in playing and storage positions. What's more, because of its unique system, if a child opens the table and releases the handle, the panel automatically locks at 65°, thereby avoiding any risk of accident. Finally, if the top is not fully locked in the playing position, a second locking level stops the top from flipping over.