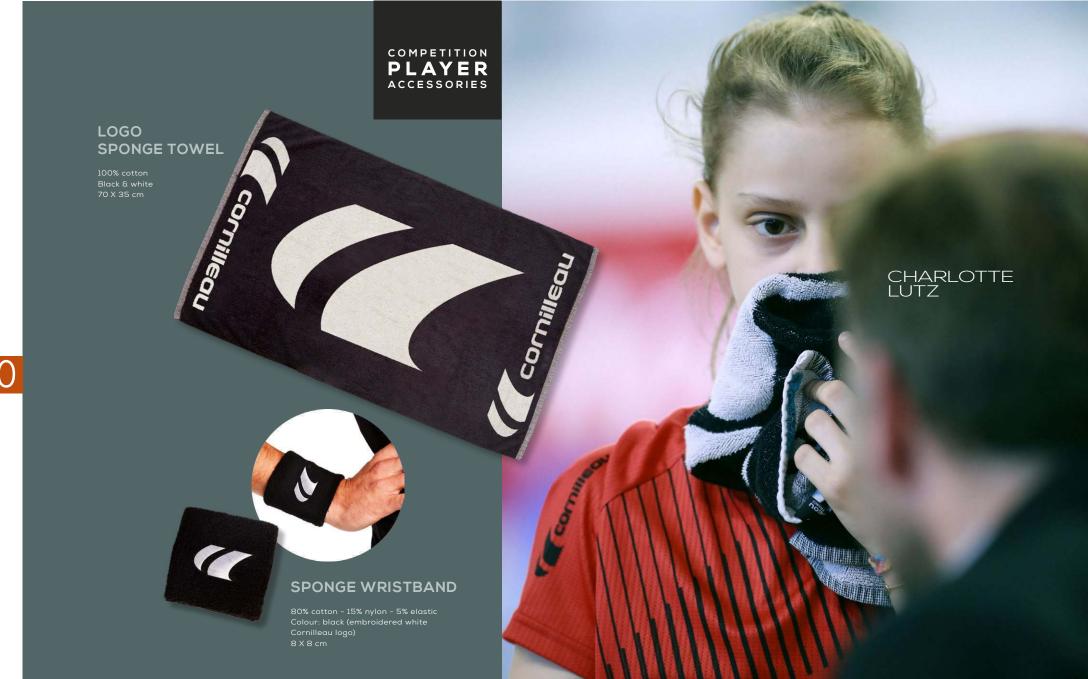

#### CORNILLEAU COMPETITION TEAM

table tennis team

- 1 Can AKKUZU (WR#56 - Sept 2019)
- 2 Bruna TAKAHASHI (WR#53 - Sept 2019)
- 3 Stéphanie LOEUILLETTE (WR#73 - Sept 2019)
- 4 Jules CAVAILLE
- 5 Romain LORENTZ
- 6 Paul GAUZY
- 7 Thomas LE BRETON
- 8 Damien LLORCA
- 9 Charlotte LUTZ
- 10 Camille LUTZ