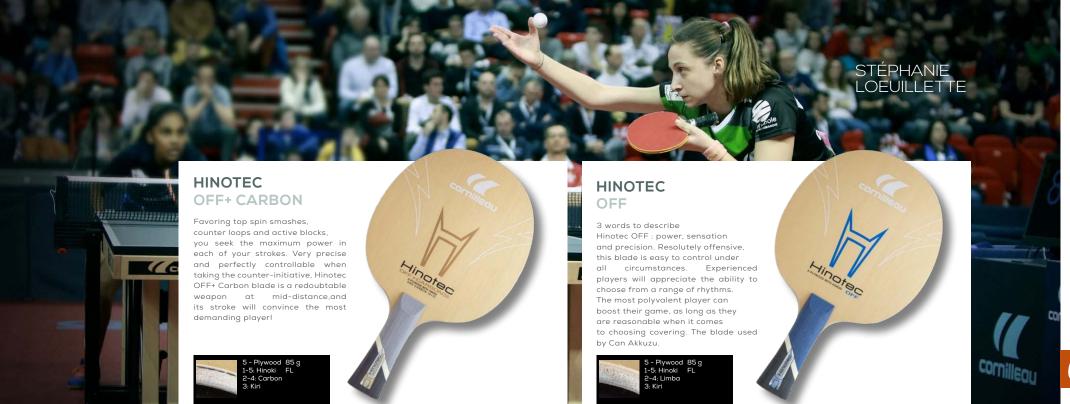

OFF-

Hinotec OFF - blade suits to any game style.

Surprisingly dynamic for a blade of this category, it can also satisfy more experienced players, as long as they choose fast coverings, as well as the most polyvalent players seeking responsiveness in his attacks.