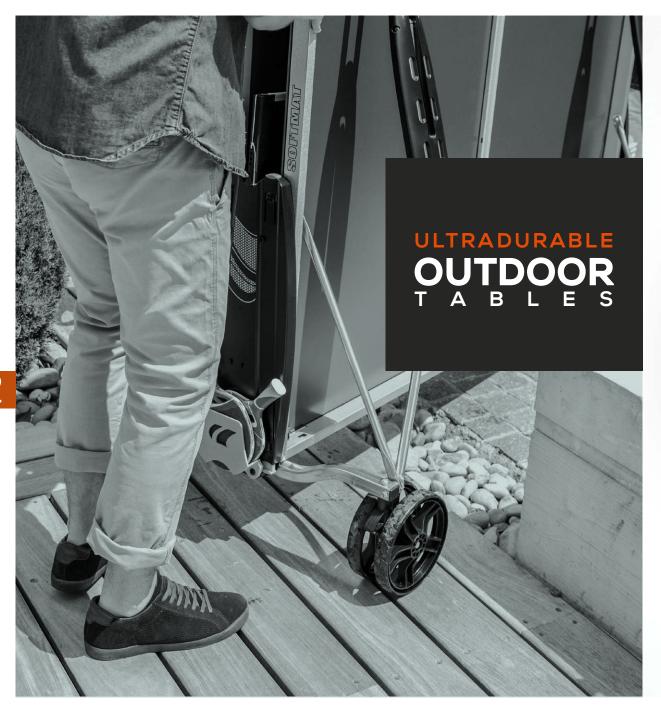

# CROSSOVER OVERSIZE DOUBLE WHEELS

#### **CLEARANCE**

The diameter (200mm) of our new Oversize wheels, combined with their ultra-robust design, offers unique clearance (kerbstones, terraces, pavements, etc.).

#### **FLEXIBILITY**

The bracket links the two wheels at the very spot where there are the greatest mechanical stresses. As such, our engineers have taken very special care with the design of this part, in order to make the table incredibly easy to manoeuvre in any situation.

#### **MANOEUVRABILITY**

The greater the number of wheels the greater the load-bearing capacity. As such, the use of wide, twin wheels (32mm), significantly improves the manoeuvrability of the table, especially on varied (lawn, gravel, wooden terrace, etc.) or uneven terrains.

OUTDOOR ULTRADURABLE