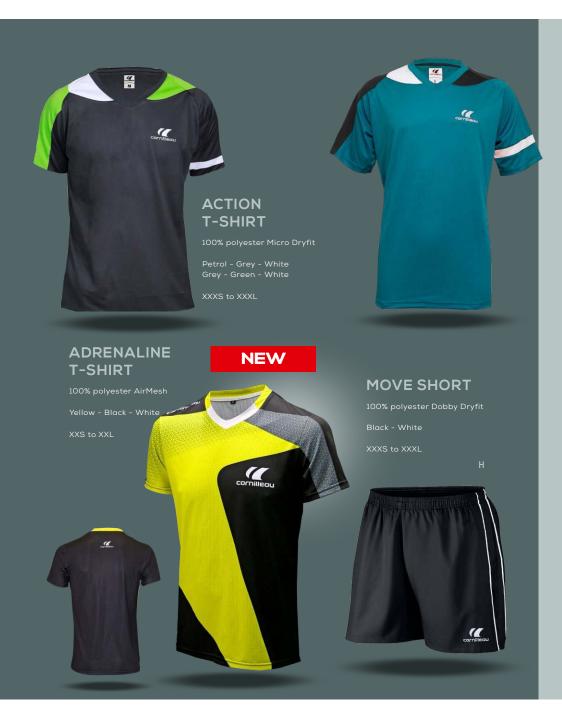

aying styles. The AERO ALL+ blade is unique in offerino

The AERO ALL+ blade is unique in offering instantaneous comfort and security while effectively making all offensive strokes. Unrivalled multi-use!

5 Plywood 75g Flared

### AERO ALL

PAUL GAUZY

A real \*featherweight\*, the AERO ALL blade is a sure winner for all players looking for maximum control and sensations. Whether you are a good all-around player or more defensive, you will be convinced after just a few rallies. Enjoy a new range of playing pleasures thanks to AERO technology.

5 Plywoo 75g









## COMFORTABLY DRESSED, COMFORTABLY IN YOUR GAME



### NEXT TRACKSUIT

00% polyester Dimple lasticated Dryfit

Black - Grey - White

XXXS to XXXL

### **ICON T-SHIRT**

100% polyester AirMesh

Blue - Black - White

XXS to XXI



FITTCARE

### **BACK PACK**

Grey - Black - Red

- 45 x 33 x 22 cm
- Polyester 600D
- 2 compartments, with 1 especially
- for shoes / damp clothes
- Breathable back
- Ergonomic shoulder straps
- Chest strap
- Output cord mp3





### DOUBLE RACKET CASE

Grey - Black - Red

- 29 x 21 x 5 cm
- Polyester 600D

### **SPORT BAG**

Grey - Black - Red

- 78 x 38 x 33 cm
- Polyester 600D
- 1 main compartment
- 2 large side pockets
- 2 compartments for shoes / damp clothes
- Metal rings









### STICK FAST

D-SET concept Each sheet provides one specific slide for blade and one specific slide for sponge.

STICK FAST set consists of 2 latest generation self-adhesive DSET sheets: impeccable adhesion, no drying time, comprehensive care of your blade and rubbers and, importantly, no glue residue a