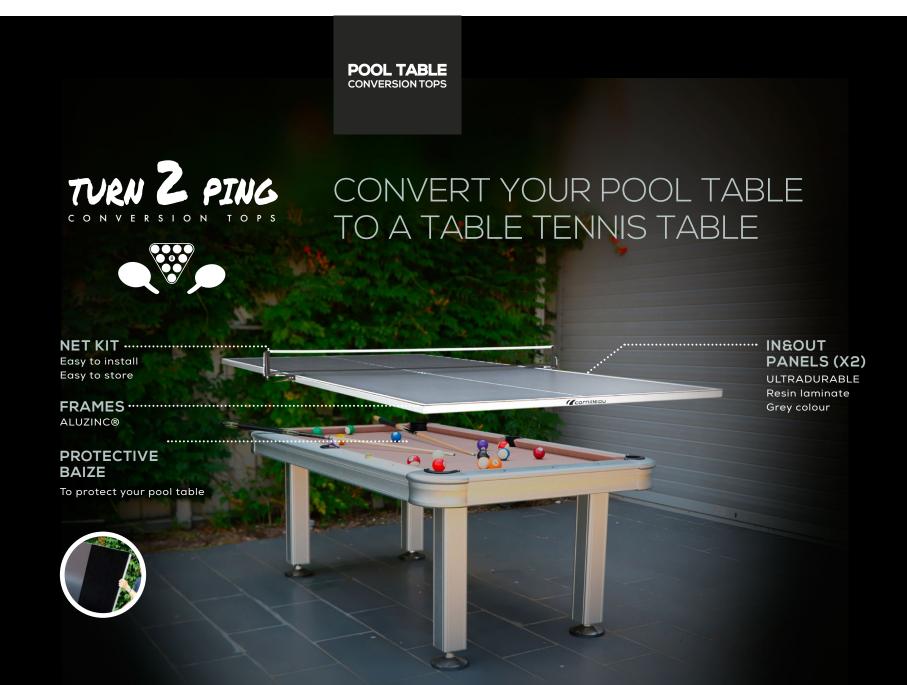

# **CHARACTERISTICS**

TYPE OF PANEL

PANEL THICKNESS

PANEL FINISH

TYPE OF FRAME

FRAME HEIGHT

**NET TENSION** 

PANEL COLOUR

REFERENCE

RESIN LAMINATE

5MM

SOFTMAT

ALUZINC®

38MM

TENSION - HEIGHT

GREY

127 142

Compatibility for any 6 - 7 or 8 foot pool table

# DOOR ONLY

DO NOT USE **OUTDOORS** 

Sensitive to impacts and humidity

|  | $\mathbf{D} \Lambda$ | $\sim$   |  | CS |
|--|----------------------|----------|--|----|
|  |                      | <b>U</b> |  |    |

TYPE OF PANEL

PANEL THICKNESS

PANEL FINISH

TYPE OF FRAME

FRAME HEIGHT

**NET TENSION** 

PANEL COLOUR

REFERENCE

CHIPBOARD

18MM

TENSION - HEIGHT

BLUE

127 143