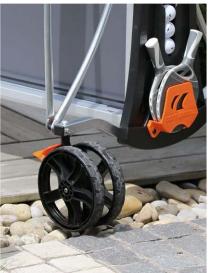

# CROSSOVER OVERSIZE DOUBLE WHEELS

#### **CLEARANCE**

The diameter (200mm) of our new Oversize wheels, combined with their ultra-robust design, offers unique clearance (kerbstones, terraces, pavements, etc.).

#### **FLEXIBILITY**

The bracket links the two wheels at the very spot where there are the greatest mechanical stresses. As such, our engineers have taken very special care with the design of this part, in order to make the table incredibly easy to manoeuvre in any situation.

#### **MANOEUVRABILITY**

The greater the number of wheels the greater the load-bearing capacity. As such, the use of wide, twin wheels (32mm), significantly improves the manoeuvrability of the table, especially on varied (lawn, gravel, wooden terrace, etc.) or uneven terrains.