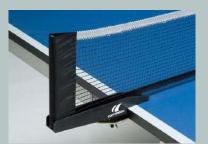

# ADVANCE

Quality unit. Steel post clips Gap between 12 and 28 mm. Height and tension of the net can be adjusted. Polyethylene net. Ref: 203803

# NETS

Cotton+polyethylene net. Ref: 202 801

**ADVANCE** 

Polyethylene net. Ref: 202 802