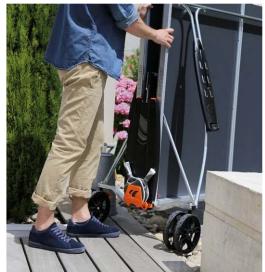

# CROSSOVER OVERSIZE DOUBLE WHEELS

#### **CLEARANCE**

The diameter (200mm) of our new Oversize wheels, combined with their ultra-robust design, offers unique clearance (kerbstones, terraces, pavements, etc.).

#### **FLEXIBILITY**

The bracket links the two wheels at the very spot where there are the greatest mechanical stresses. As such, our engineers have taken very special care with the design of this part, in order to make the table incredibly easy to manoeuvre in any situation.

#### **MANOEUVRABILITY**

The greater the number of wheels the greater the load-bearing capacity. As such, the use of wide, twin wheels (32mm), significantly improves the manoeuvrability of the table, especially on varied (lawn, gravel, wooden terrace, etc.) or uneven terrains.