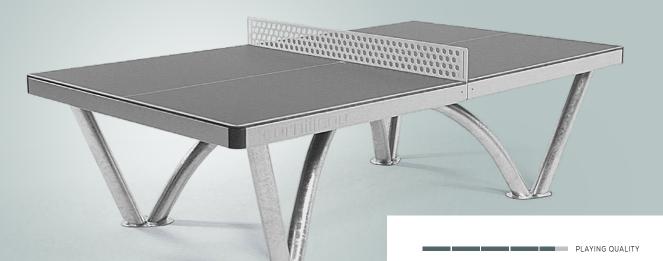

# PARK

The Park table is manufactured in France from very hardwearing materials and demonstrates a sturdiness that readily translates to any situation, from impact, to bad weather to vandalism. It offers the best playing quality on the market in this category. Boasting a small footprint, the table can be set up in a park, beside a playground or in a campsite.

STABILITY - ROBUSTNESS

#### PLAYING PERFORMANCE

- Height and accuracy of bounce,
- Transmission of spin,
- · White lines.
- MAT TOP comfort: 10x less glare from the sun,
- Approved by the French Table Tennis Federation.

#### **3 GROUND FASTENING** METHODS POSSIBLE:

1 - Screwing to the ground 2 - Sand ballast Ballast kit: ref. 127138

Weight (packed): 64 kg

3 - Anchoring into the ground Anchoring kit: ref. 127141 Weight (packed): 21 kg