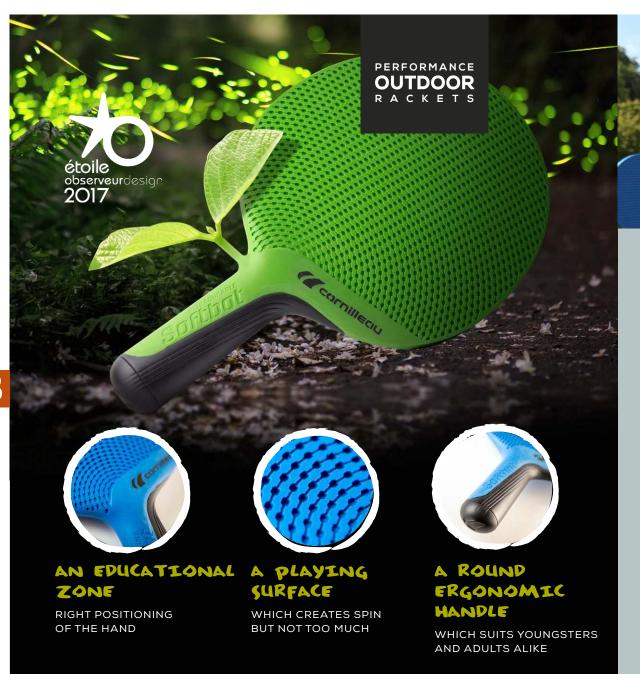

# THE WORLD'S 1ST ECO-DESIGN OUTDOOR RACKET

MADE IN FRANCE

SOFTBAT is made from recovering cotton and recycling polyester fabrics from former ARMOR LUX collections and end of life clothing picked up from a variety of their clients. The SOFTBAT is the first ecodesign outdoor racket on the market!

### SOFTBAT SCHOOL

With its round handle and ergonomic shape that helps hand positioning, the Softbat suits little ones and bigger kids. Ideal for schools, associations and leisure centres due to its hardwearing qualities, it also helps to raise awareness about sustainable development. The first outdoor eco-design bat in the world, the Softbat is an educational tool in many ways.