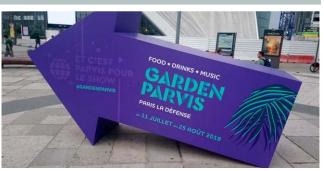

## GARDEN PARVIS

From 11 July to 25 August 2019, La Défense main square was the scene of a rather unique event combining a variety of entertainment, concerts and street food. With its open access ping-pong and pool tables, Cornilleau played a key role in bringing the Garden Parvis to life and making the

whole thing a social occasion. One of the event highlights saw professional players Stéphanie Loeuillette and Romain Lorentz come along and play with passers-by for a day, treating them to the thrill of challenging the champions.