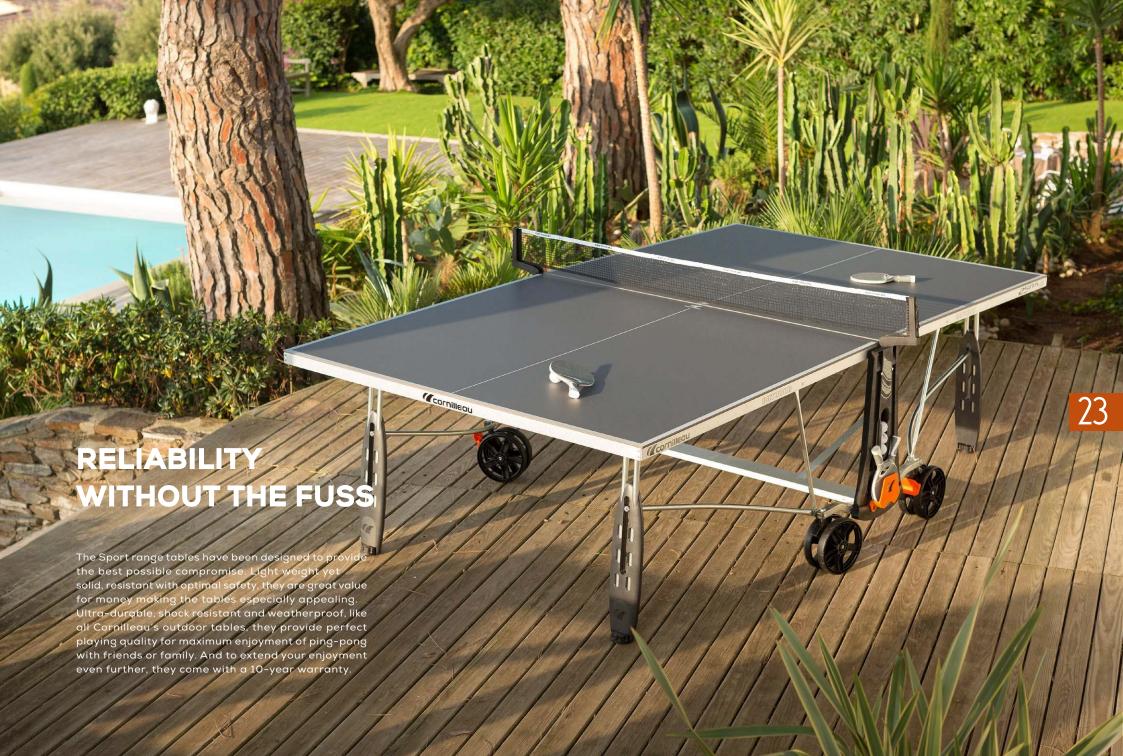

You've got it, we strongly recommend that you opt for Outdoor tables, even when they are exclusively for indoor use (garage, cellar, etc.). Just as high performance for play, Cornilleau's Outdoor tabletops have the advantage that they're weather and shock resistant so they're ultra-durable. That's why we guarantee our Outdoor tables for 10 years (ref. page 5) compared with 3 years for the Indoor versions. So don't wait a second longer, whatever your style of Ping, opt for our Outdoor tables. You won't regret it!