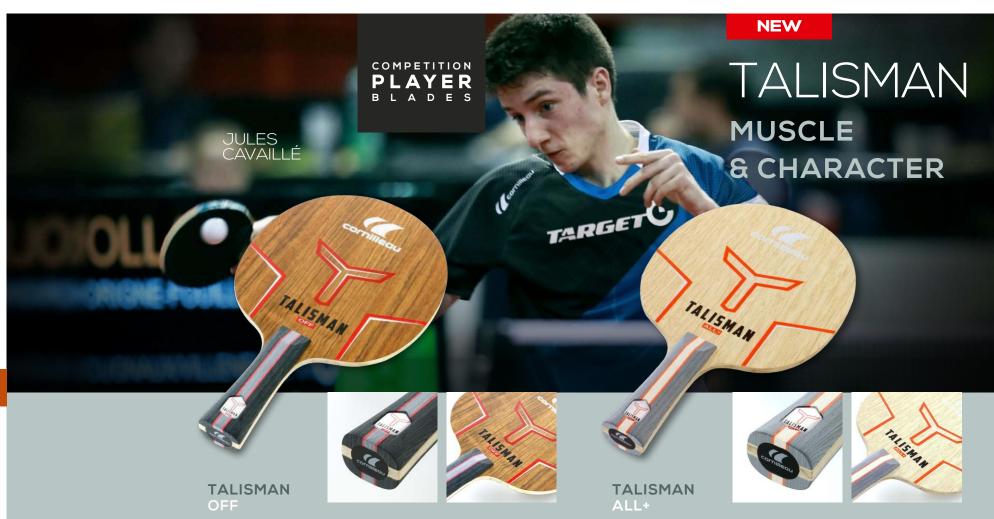

The TALISMAN OFF wood (formerly known as QUEST OFF) boasts both personality and muscle. Designed for a polished offensive game combining fast play close to the table and variations in middistance rotations, this wood also has a very docile side in the different phases of closely controlled play. The harder Ovankole outer plies provide much needed additional pressure during put-away shots.

5 plywood 85 g Flared The TALISMAN ALL+ wood (formerly QUEST ALL+) is the type of model favoured by players seeking control, where the focus is on incorporating variations in rhythm and rotations to obtain balls, which make for easy points. Used in association with the ALL/OFF coverings, this wood is the perfect ally for players trying to hone their game. Teamed up with OFF+ coverings, it will provide you with both precision and control in the counter-initiative phases, whilst never sacrificing your put-away shots.