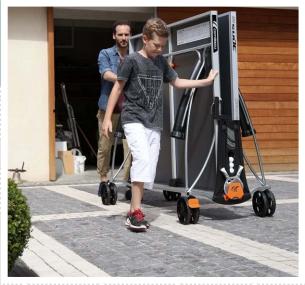

# CROSSOVER OVERSIZE DOUBLE WHEELS

#### **CLEARANCE**

The diameter (200mm) of our new Oversize wheels, combined with their ultra-robust design, offers unique clearance (kerbstones, terraces, pavements, etc.).

#### **FLEXIBILITY**

The bracket links the two wheels at the very spot where there are the greatest mechanical stresses. As such, our engineers have taken very special care with the design of this part, in order to make the table incredibly easy to manoeuvre in any situation.

#### **MANOEUVRABILITY**

The greater the number of wheels the greater the load-bearing capacity. As such, the use of wide, twin wheels (32mm), significantly improves the manoeuvrability of the table, especially on varied (lawn, gravel, wooden terrace, etc.) or uneven terrains.