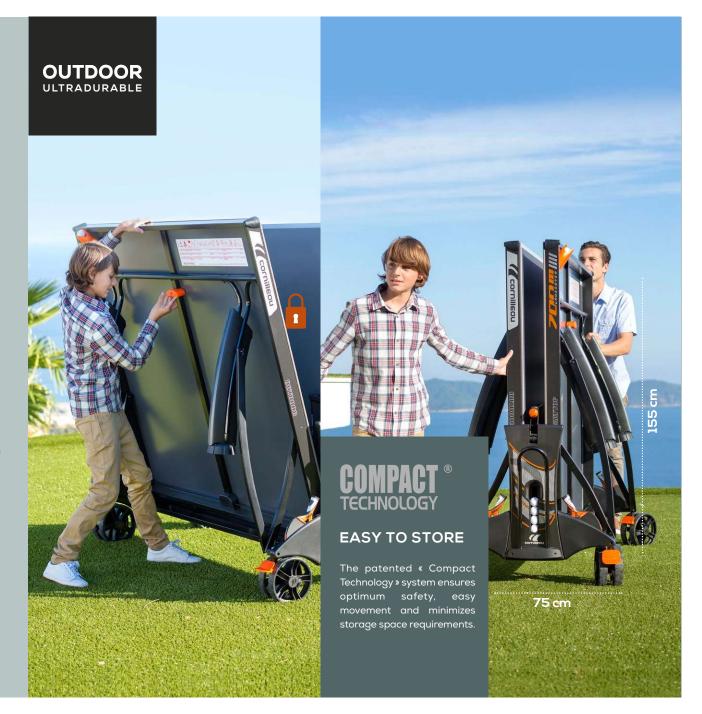

OUTDOOR ULTRADURABLE

Cornilleau is the first manufacturer to develop this system for competition tables. The patented COMPACT TECHNOLOGY system undoubtedly represents the best offer on the market in terms of storage, safety and ease of use.

### **DIMENSIONS**

- Cardboard packaging: height 141cm, length 157cm, width 10 to 20cm.
- Closed table: height 155cm, length 167cm (leisure and institutional range) and 183cm on all other models, width 75cm.
- Playing dimensions: height 76cm, length 274cm, width 152.5cm.