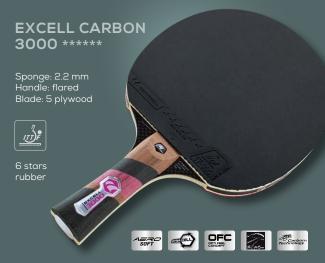

## EXCELL of CARBON

AERO - AERO SOFT: enables optimum transmission to the handle of shock waves created on impact with the ball. The hand's sensory system, with its improved touch interface, immediately processes the sensations necessary to provide the perfect response!