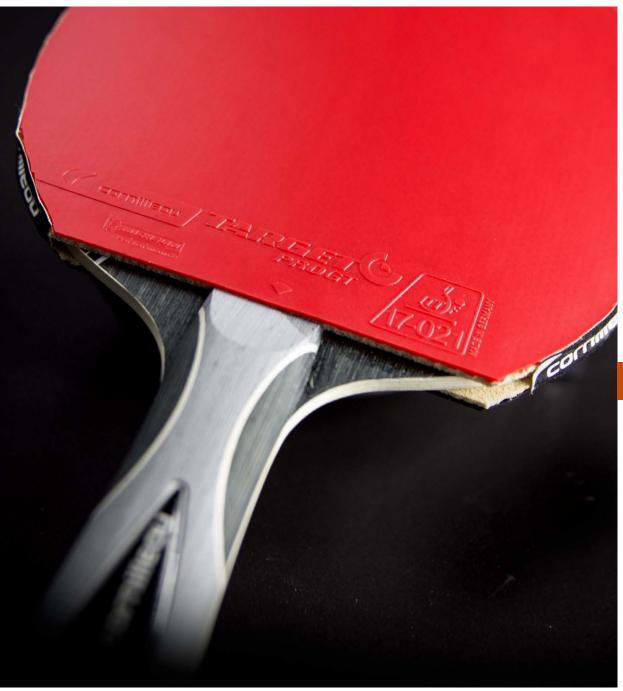

## TARGET CPROGT

TARGET PRO GT IS A RANGE OF RUBBERS 'MADE IN GERMANY' AND THE RESULT OF A RESEARCH AND DEVELOPMENT PROGRAMME INVOLVING CORNILLEAU EXPERTS, MICHELIN ENGINEERS AND THE WORLD'S LARGEST MANUFACTURER OF RUBBERS. THE TOP PRIORITY FOR THIS PROJECT: REACHING THE HIGHEST LEVEL OF PERFORMANCE AND SAFETY IN TOPSPIN AND COUNTER-TOPSPIN STROKES.

## STRIVE FOR EXCELLENCE

Plastic balls have now replaced celluloid balls. Michelin experts have managed to develop a rubber formulation that is entirely compatible with this new type of ball..

So if you are looking for initial strokes laden with spin, optimum precision in counter top-spin, sharp kills, ever more power when rallying loop to loop, as well as enhanced safety when taking the counter initiative... then, you have no time to lose: opt for the P-BALL READY technology!