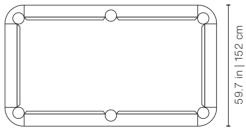

### 7ft American

31.4 in | 80 92.7 in | 235,5 cm

Playing area: 78.7x39.4 in | 200x100 cm

8ft American 31.4 in | 80 c

102.4 in | 260 cm

Playing area: 88.2x22.1 in | 224x112 cm