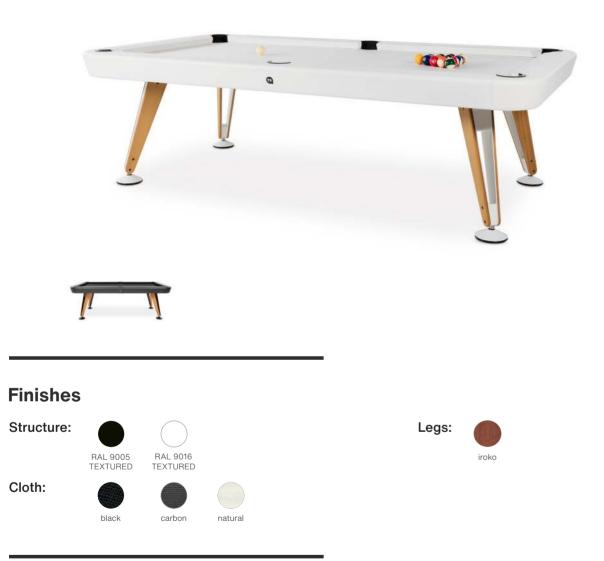

## Make it yours

Customisation options

Customise your pool table with the RAL colour and cloth\* that fit to your project.

And add your logo on the cloth.

\* Ask for the colour options

### **Materials**

oak

Structure: Steel with micro textured polyester paint.

Cloth: Gorina 90% worsted wool and 10% nylon. Board: 20 mm thickness 1 piece fibre cement. Legs: Steel with micro textured polyester paint and iroko wallnut or oak wood.

## **Diagonal Indoor Floor Cue Rack**

RAL 9005

RAL 9016

TEXTURED TEXTURED

RAL 3020

TEXTURED TEXTURED

RAL 5013

RAL 6011

TEXTURED

walnut

iroko

oak