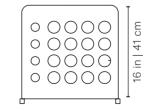

## Materials

0 0 0 0 0 0 0 0 0 0

0 0 0 0 0 0 0 0 0 0

Structure: Steel finished with a micro textured polyester paint. Trays: Iroko, walnut or oak

in | 41 cm

16

#### 16.3 in | 41,5 cm