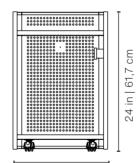

### **Technical Info**

Weight 33 lb | 15 kg

Packaging Dimensions: 18.9x17.3x26.6 in | 48x44x67 cm

Weight 35.3 lb | 16 kg

Balls, cues, black chalk, triangle and brush are included with Diagonal pool tables. Diagonal floor cue rack comes without accesories.

#### Materials

Structure: Primer coated steel with micro textured polyester paint. Trays: Fenix (white or black). Wooden details: Iroko wood.

Weight 33 lb | 15 kg

Packaging Dimensions: 18.9x17.3x26.6 in | 48x44x67 cm