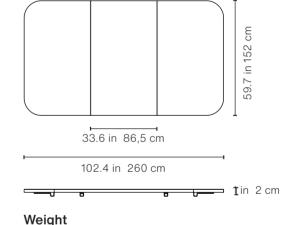

#### 7ft American

92.7 in | 235,5 cm

Playing area: 78.7x39.4 in | 200x100 cm

#### 8ft American

102.4 in | 260 cm

Playing area: 88.2x22.1 in | 224x112 cm