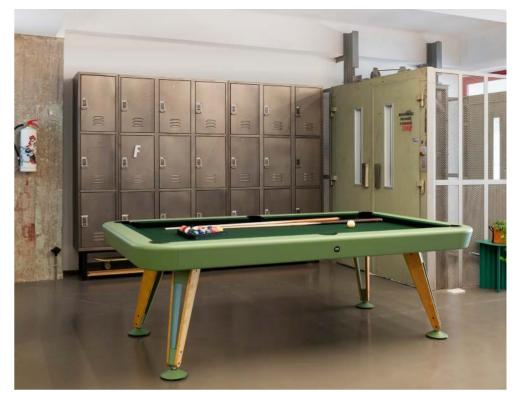

# **Diagonal Outdoor Pool Table**

### by Yonoh

The Diagonal board is a compact **fibre cement** slab. **Tougher, lighter** and more **sustainable** than slate and with the same playing features. It comes in a **single piece** for **easy assembly**, without the need of a professional team.

## **diagonal**images

- Diagonal outdoor + Fenix top -

- Diagonal indoor black-walnut -

- Diagonal floor cue rack detail -