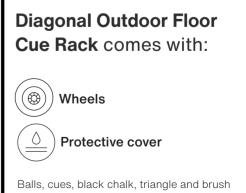

### **Technical Info**

Weight 33 lb | 15 kg

Packaging Dimensions: 18.9x17.3x26.6 in | 48x44x67 cm

Weight 35.3 lb | 16 kg

Balls, cues, black chalk, triangle and brush are included with Diagonal pool tables. Diagonal floor cue rack comes without accesories.

Weight 35.3 lb | 16 kg

Balls, cues, black chalk, triangle and brush are included with Diagonal pool tables. Diagonal floor cue rack comes without accesories.