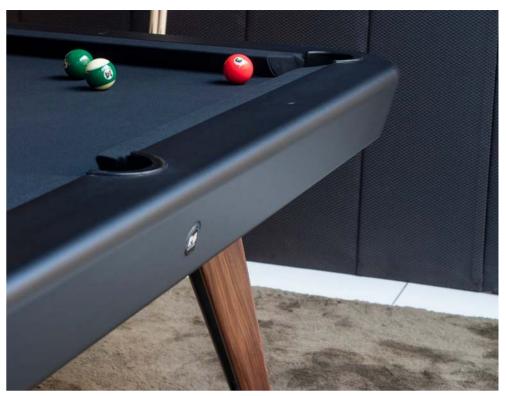

## **diagonal**images

- Diagonal outdoor + Fenix top -

- Diagonal indoor black-walnut -

- Diagonal floor cue rack detail -