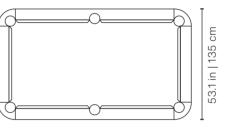

### 7ft American

31.4 in | 80 92.7 in | 235,5 cm

Playing area: 78.7x39.4 in | 200x100 cm

8ft American 31.4 in | 80 c

102.4 in | 260 cm

Playing area: 88.2x22.1 in | 224x112 cm

#### 7ft American

92.7 in | 235,5 cm

Playing area: 78.7x39.4 in | 200x100 cm