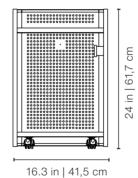

## **Diagonal Indoor Floor Cue Rack**

RAL 9005

RAL 9016

TEXTURED TEXTURED

RAL 3020

TEXTURED TEXTURED

RAL 5013

RAL 6011

#### 16.3 in | 41,5 cm