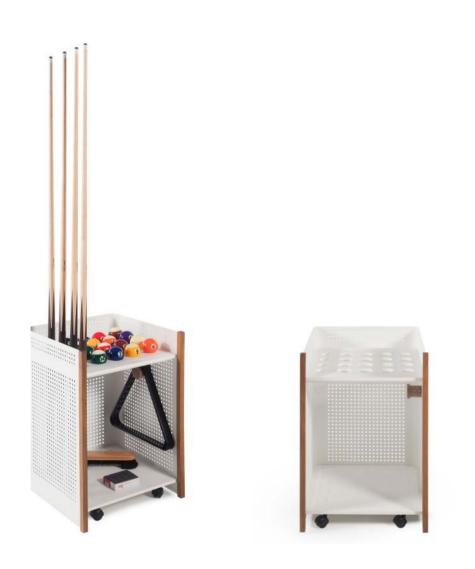

## **Diagonal Indoor Floor Cue Rack**

RAL 9005

RAL 9016

TEXTURED TEXTURED

RAL 3020

TEXTURED TEXTURED

RAL 5013

RAL 6011

### **Technical Info**

Weight 33 lb | 15 kg

Packaging Dimensions: 18.9x17.3x26.6 in | 48x44x67 cm

Weight 35.3 lb | 16 kg

Balls, cues, black chalk, triangle and brush are included with Diagonal pool tables. Diagonal floor cue rack comes without accesories.

## Materials

0 0 0 0 0 0 0 0 0 0

0 0 0 0 0 0 0 0 0 0

Structure: Steel finished with a micro textured polyester paint. Trays: Iroko, walnut or oak

in | 41 cm

16