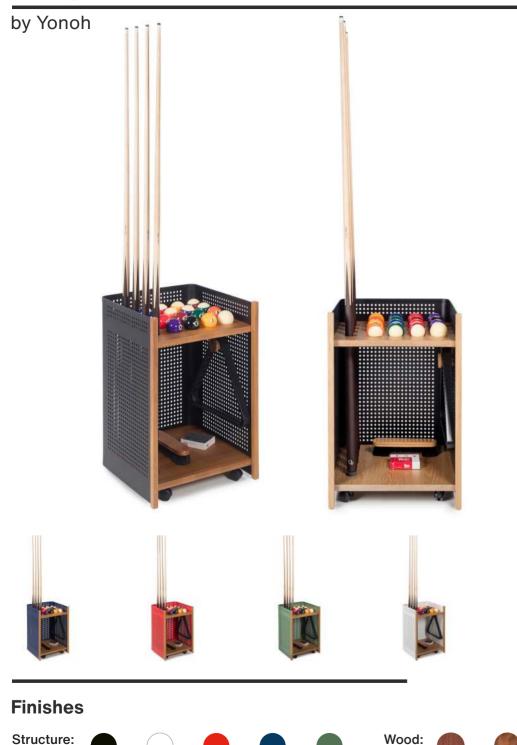

## **Diagonal Indoor Floor Cue Rack**

RAL 9005

RAL 9016

TEXTURED TEXTURED

RAL 3020

TEXTURED TEXTURED

RAL 5013

RAL 6011

TEXTURED

walnut

iroko

oak

## Materials

0 0 0 0 0 0 0 0 0 0

0 0 0 0 0 0 0 0 0 0

Structure: Steel finished with a micro textured polyester paint. Trays: Iroko, walnut or oak

in | 41 cm

16