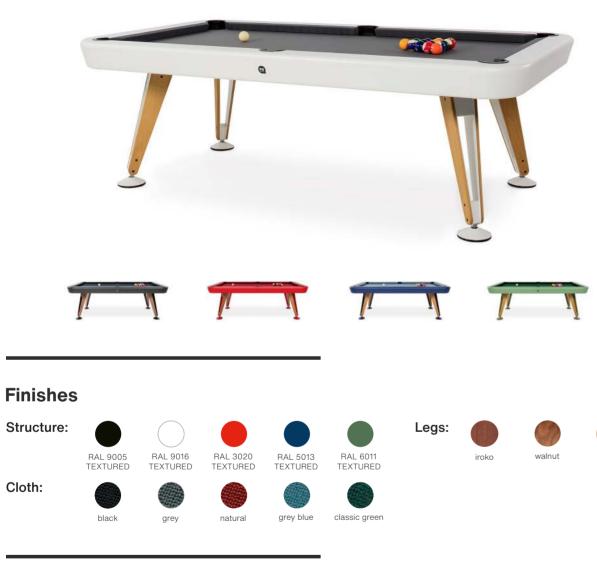

## Make it yours

Customisation options

Customise your pool table with the RAL colour and cloth\* that fit to your project.

And add your logo on the cloth.

\* Ask for the colour options

### **Materials**

oak

Structure: Steel with micro textured polyester paint.

Cloth: Gorina 90% worsted wool and 10% nylon. Board: 20 mm thickness 1 piece fibre cement. Legs: Steel with micro textured polyester paint and iroko wallnut or oak wood.

## **Diagonal Indoor Floor Cue Rack**

RAL 9005

RAL 9016

TEXTURED TEXTURED

RAL 3020

TEXTURED TEXTURED

RAL 5013

RAL 6011

TEXTURED

walnut

iroko

oak