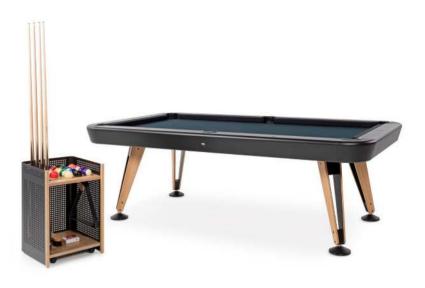

Like a line, which crosses a space from end to end, the **Diagonal pool table** fills any room with design, elegance and a playful attitude.

> info@rs-barcelona.com rs-barcelona.com Follow us