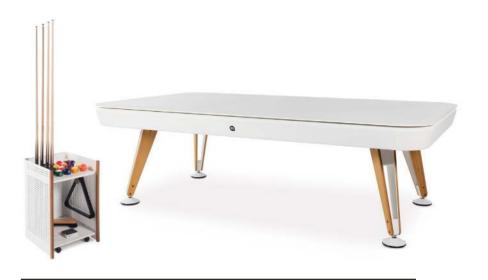

Like a line, which crosses a space from end to end, the **Diagonal pool table** fills any room with design, elegance and a playful attitude.

> info@rs-barcelona.com rs-barcelona.com Follow us

# **Diagonal Indoor Pool Table**

Weiaht 705.5 lb | 320 kg

**Diagonal Indoor Pool Table** comes with: 16 balls (8) Aramith Premium pool set. 2 cues Dufferin club cue Canadian Maple. 1 triangle  $\bigcirc$ 12 black chalk Master Table brush 