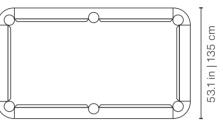

6 premium rubber cushion.

#### Weight 493.8 lb | 224 kg

СШ

СШ

Packaging **Dimensions:** 

98x58x21.6 in | 248x148x55 cm

Weight 639.9 lb | 290 kg

Weight 529 lb | 240 kg

Packaging **Dimensions:** 107.1x65x21.6 in | 272x165x55 cm

Weiaht 705.5 lb | 320 kg

**Diagonal Indoor Pool Table** comes with: 16 balls (8) Aramith Premium pool set. 2 cues Dufferin club cue Canadian Maple. 1 triangle  $\bigcirc$ 12 black chalk Master Table brush 

# **Diagonal Outdoor Pool Table**

### by Yonoh



The Diagonal board is a compact **fibre cement** slab. **Tougher, lighter** and more **sustainable** than slate and with the same playing features. It comes in a **single piece** for **easy assembly**, without the need of a professional team.

## **Technical Info**

#### 7ft American

92.7 in | 235,5 cm



Playing area: 78.7x39.4 in | 200x100 cm

#### 8ft American



102.4 in | 260 cm



Playing area: 88.2x22.1 in | 224x112 cm

### Materials

**Structure:** Primer coated steel with micro textured polyester paint.

Cloth: Solid from Sunbrella (100% acrylic).
Board: 20 mm thickness 1 piece fibre cement.
Legs: Primer coated steel with micro textured and iroko wallnut or oak wood.
Cushion: K66 premium rubber cushion.

Weight 493.8 lb | 224 kg

СШ

31.4 in | 80

Packaging Dimensions:

98x58x21.6 in | 248x148x55 cm

Weight 639.9 lb | 290 kg

#### **Weight** 529 lb | 240 kg

Packaging

Dimensions: 107.1x65x21.6 in | 272x165x55 cm

Weight 705.5 lb | 320 kgi



## **Diagonal Indoor Floor Cue Rack**



RAL 9005

RAL 9016

TEXTURED TEXTURED

RAL 3020

TEXTURED TEXTURED

RAL 5013

RAL 6011

TEXTURED