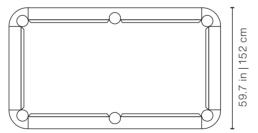

### 7ft American

31.4 in | 80 92.7 in | 235,5 cm

Playing area: 78.7x39.4 in | 200x100 cm

8ft American 31.4 in | 80 c

102.4 in | 260 cm

Playing area: 88.2x22.1 in | 224x112 cm

#### 7ft American

92.7 in | 235,5 cm

Playing area: 78.7x39.4 in | 200x100 cm