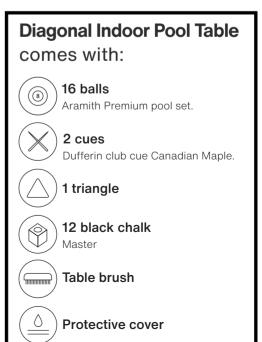

Weiaht 705.5 lb | 320 kg

**Diagonal Indoor Pool Table** comes with: 16 balls (8) Aramith Premium pool set. 2 cues Dufferin club cue Canadian Maple. 1 triangle  $\bigcirc$ 12 black chalk Master Table brush 