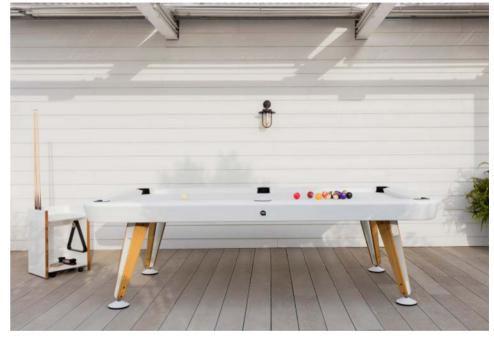

# **Diagonal Outdoor Pool Table**

### by Yonoh

The Diagonal board is a compact **fibre cement** slab. **Tougher, lighter** and more **sustainable** than slate and with the same playing features. It comes in a **single piece** for **easy assembly**, without the need of a professional team.