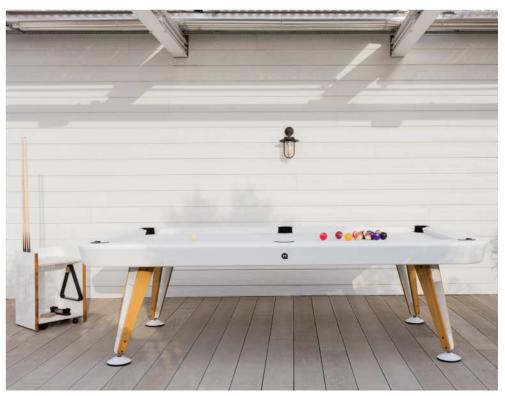

# **Diagonal Outdoor Pool Table**

### by Yonoh

The Diagonal board is a compact **fibre cement** slab. **Tougher, lighter** and more **sustainable** than slate and with the same playing features. It comes in a **single piece** for **easy assembly**, without the need of a professional team.

## **diagonal**images

- Diagonal outdoor + Fenix top -

- Diagonal indoor black-walnut -

- Diagonal floor cue rack detail -