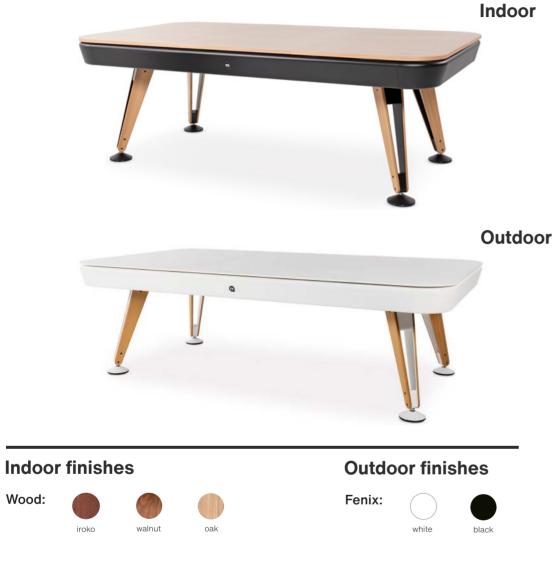

# **Diagonal Indoor Pool Table**

### **Materials**

oak

Structure: Steel with micro textured polyester paint.

Cloth: Gorina 90% worsted wool and 10% nylon. Board: 20 mm thickness 1 piece fibre cement. Legs: Steel with micro textured polyester paint and iroko wallnut or oak wood.

# **Diagonal Outdoor Pool Table**

### Materials

**Structure:** Primer coated steel with micro textured polyester paint.

Cloth: Solid from Sunbrella (100% acrylic).
Board: 20 mm thickness 1 piece fibre cement.
Legs: Primer coated steel with micro textured and iroko wallnut or oak wood.
Cushion: K66 premium rubber cushion.