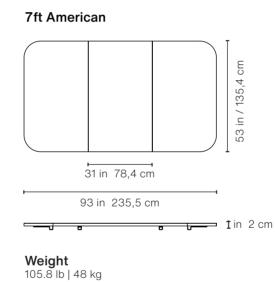

### 7ft American

31.4 in | 80 92.7 in | 235,5 cm

Playing area: 78.7x39.4 in | 200x100 cm

8ft American 31.4 in | 80 c

102.4 in | 260 cm

Playing area: 88.2x22.1 in | 224x112 cm