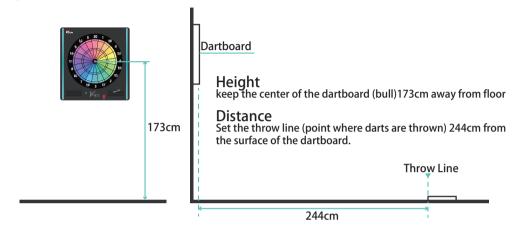

## Installation for dart board VDarts H2&H2L Global Online Dartboard

#### Installation Place Of Dartboard



#### **Dartboard Installation**





- 1. Only use screws for installation on wood surfaces.
- 2. Use bolts or studs if dartboard is to be installed on a concrete wall.

# User Manual VDarts H2&H2L Global Online Dartboard

### Bluetooth pairing and connection



Turn on the dartboard. The Bluetooth indicator light will flash which means the dartboard is in search mode.





02

Turn on Bluetooth on your phone/tablet (Settings – Bluetooth)



Open APP, wait 5-10 seconds, APP will automatically link with dartboard.







When connected successfully, the Bluetooth indicator light will stop blinking and remain solid blue.



05

After that you can login, choose and start the game.





Notice: You do not need to link the device manually. Wait for the device to connect automatically. If aske