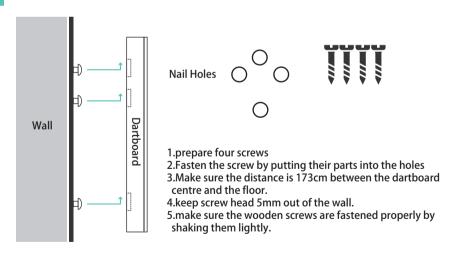

#### **Dartboard Installation**

- 1. Only use screws for installation on wood surfaces.
- 2. Use bolts or studs if dartboard is to be installed on a concrete wall.