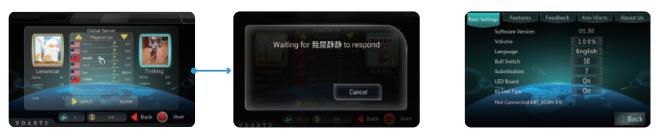

## Game Setting

**Online PK** 

## Basic rules for dart

When it is your turn, throw the darts one by one. After throwing three darts, you have completed your turn. This is called "one throw".

After a player finishes his "one throw", the turn is given to the next player. When all players finish their "one throw", the round will end and the next round will start...

When all rounds are finished, the game will end. The number of rounds is dependent on the type of game being played.