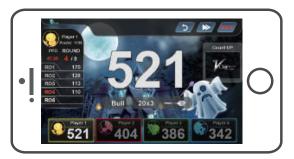

## Game Interface

Log In

## Game Setting

**Online PK** 

## Basic rules for dart

When it is your turn, throw the darts one by one. After throwing three darts, you have completed your turn. This is called "one throw".

After a player finishes his "one throw", the turn is given to the next player. When all players finish their "one throw", the round will end and the next round will start...

When all rounds are finished, the game will end. The number of rounds is dependent on the type of game being played.