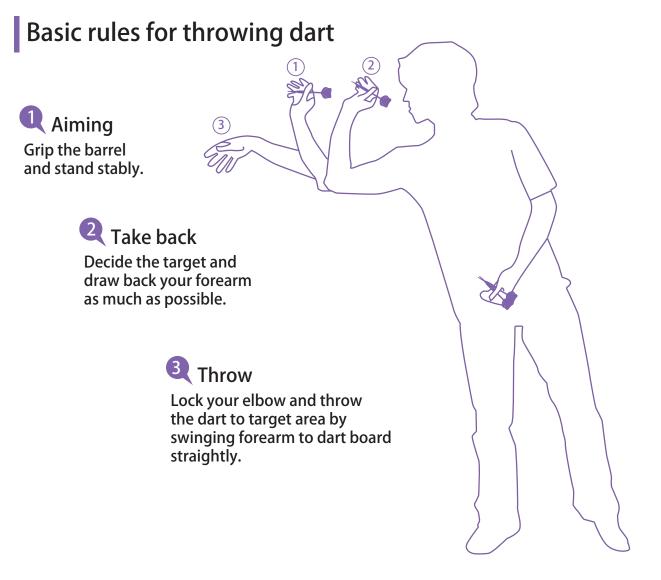

## Basic rules for dart

When it is your turn, throw the darts one by one. After throwing three darts, you have completed your turn. This is called "one throw".

After a player finishes his "one throw", the turn is given to the next player. When all players finish their "one throw", the round will end and the next round will start...

When all rounds are finished, the game will end. The number of rounds is dependent on the type of game being played.