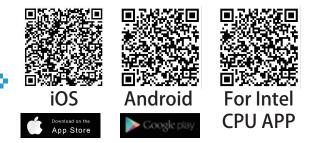

Please use the QR code scanning software on your phone to scan the QR code, or search "VDartsGame" on Google play or App store to download the APP.