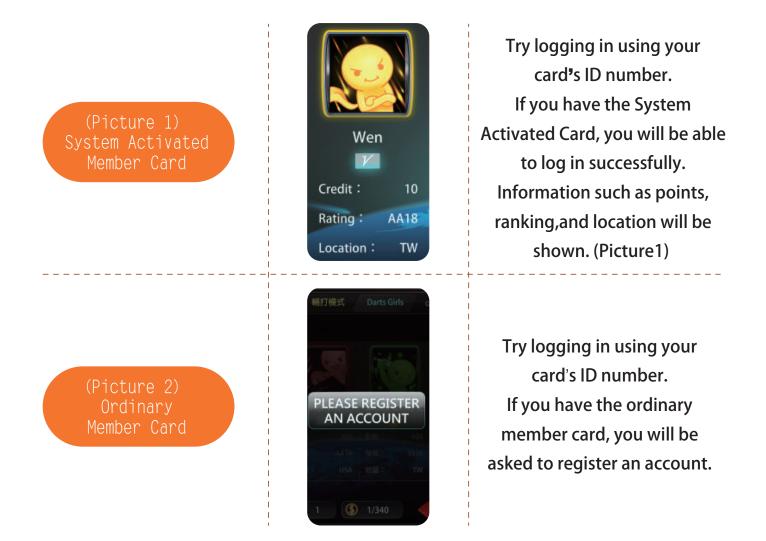

# How to know which card you have:

## Differences in Membership Cards:

| Items         | System Activated<br>Member Card                                                                                                                                                                                                 | Ordinary Member Card                                                                                                                                                   |
|---------------|---------------------------------------------------------------------------------------------------------------------------------------------------------------------------------------------------------------------------------|------------------------------------------------------------------------------------------------------------------------------------------------------------------------|
| Logging<br>in | Player uses the ID number found<br>at the back of the card to login.<br>Input card number as the<br>account, and last 6 digits as the<br>password. Log in and activate<br>your e-mail to modify<br>information or check scores. | Player cannot use the ID number to<br>directly login.<br>You need to create a VDarts account<br>(must be 5 ~ 16 letters and numbers)<br>on the VDarts member platform. |
| Pairing       | Your account is already<br>paired with the<br>member card.                                                                                                                                                                      | Add a member card in "Member<br>card management" after logging in.<br>Enter the ID card number to pair<br>your member card to your account.                            |
| Advantage     | Card is system activated so you<br>will be able to use it as soon as<br>you get it.                                                                                                                                             | You can set your own ID<br>and Password which will be<br>easier to remember.                                                                                           |
| Disadvantage  | You need to create a<br>new account if you lose the<br>card or forget the ID number.                                                                                                                                            | You need to register a new<br>account before you can use<br>your member card.                                                                                          |