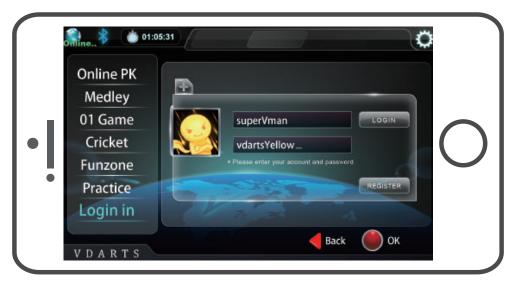

## Game Interface

Log In

## Differences in Membership Cards:

| Items         | System Activated<br>Member Card                                                                                                                                                                                                 | Ordinary Member Card                                                                                                                                                   |
|---------------|---------------------------------------------------------------------------------------------------------------------------------------------------------------------------------------------------------------------------------|------------------------------------------------------------------------------------------------------------------------------------------------------------------------|
| Logging<br>in | Player uses the ID number found<br>at the back of the card to login.<br>Input card number as the<br>account, and last 6 digits as the<br>password. Log in and activate<br>your e-mail to modify<br>information or check scores. | Player cannot use the ID number to<br>directly login.<br>You need to create a VDarts account<br>(must be 5 ~ 16 letters and numbers)<br>on the VDarts member platform. |
| Pairing       | Your account is already<br>paired with the<br>member card.                                                                                                                                                                      | Add a member card in "Member<br>card management" after logging in.<br>Enter the ID card number to pair<br>your member card to your account.                            |
| Advantage     | Card is system activated so you<br>will be able to use it as soon as<br>you get it.                                                                                                                                             | You can set your own ID<br>and Password which will be<br>easier to remember.                                                                                           |
| Disadvantage  | You need to create a<br>new account if you lose the<br>card or forget the ID number.                                                                                                                                            | You need to register a new<br>account before you can use<br>your member card.                                                                                          |

# Member Card Q & A:

- Q: How do I register/login to become a VDarts member?
- A: Please go to our web site http://logiin.vdarts.net/singUp.html, or download the APP on Google play or APPLE store on your mobile device and register. If you have a VDATRS member card, you can pair it to your account. Your account can be paired to multiple member cards and can be used to add money and recharge. The balance of your account can be shared by multiple member cards.