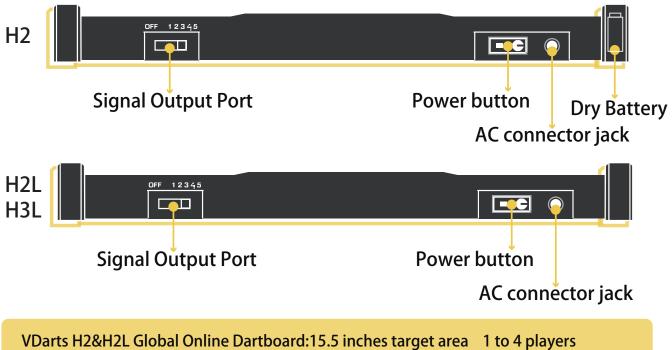

# **Dart Board**

H2 Size:  $54 \times 57 \times 5$  cm H2 Weight: 3.3kg H2L Size: $54 \times 57 \times 7$ cm H2L Weight: 5.5kg H3L Weight: 5.5kg H3L Weight: 5.5kg Main material: ABS plastic Target surface:15.5 inches Power supply:100-240V Noise reduction: Yes Confirm Button (for confirming your selection) Bluetooth Indicator

# **Dartboard Switch**

AC connector Bluetooth (The bluetooth indicator light will keep flashing when device is not connected.)