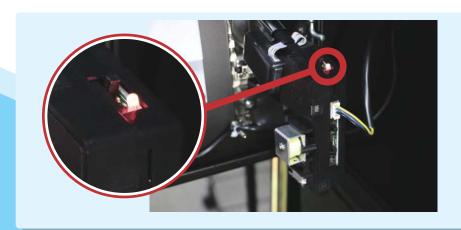

## **Coin Setting**

01. Press the bottom-most button on the rear side of the coin acceptor twice.

Coin Size Requirements: Coin Diameter: 15mm-29mm Coin Thickness: 1.2mm-3.5mm

## **Coin Setting**

02. The indicator light will start flashing to indicate that it is in the settings mode.

03. Insert coins one by one until the indicator light is no longer flashing. You will hear a beep indicating setup is complete.