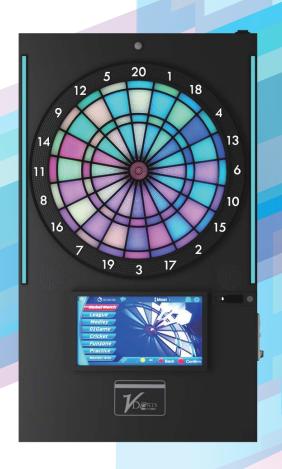

## **Product Specifications**

Brand: VDarts

Model: VDarts Mini Pro Category: Commercial

Wall-mounting Machine

**Notice** 

Bull

⊕ Screw holes

Power: DC 12V 70W(MAX 87W)

Size: 9 X 55 X 100 cm Net Weight: 21 kg Released since: 2020

Due to its weight, it is strongly advised for at least 2 people to install or mount the product using the handles found on the sides. Please pay attention to the safety of the people and other items in your surroundings. Implement security measures to avoid improper installation that may cause harm or injury.