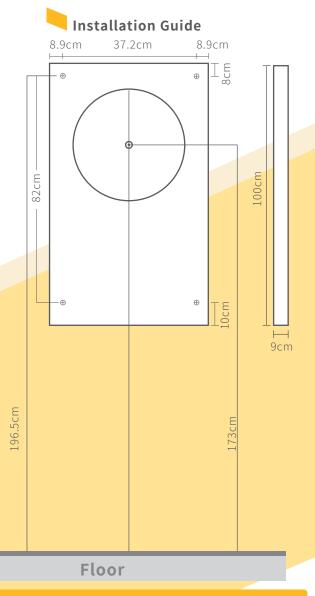

Size: 9 X 55 X 100 cm Net Weight: 21 kg Released since: 2020

Due to its weight, it is strongly advised for at least 2 people to install or mount the product using the handles found on the sides. Please pay attention to the safety of the people and other items in your surroundings. Implement security measures to avoid improper installation that may cause harm or injury.