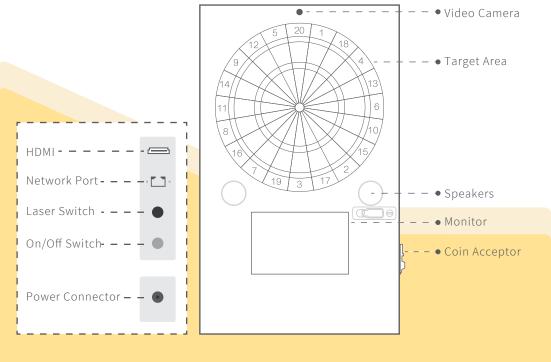

#### Instructions for Use

- 01. Connect the power supply and network cable.
- 02. Press the power switch to turn machine on.
- 03. Connect an external monitor using the HDMI if desired.
- 04. Control the interface using buttons for game selection
- 05. For detailed usage and features, please visit our Help Center website.