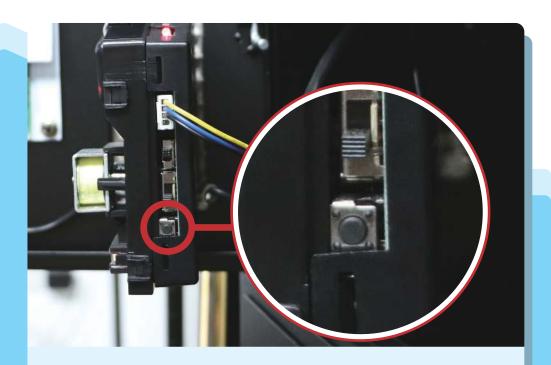

## **Coin Setting**

01. Press the bottom-most button on the rear side of the coin acceptor twice.

Coin Size Requirements: Coin Diameter: 15mm-29mm Coin Thickness: 1.2mm-3.5mm

## **Coin Setting**

02. The indicator light will start flashing to indicate that it is in the settings mode.

03. Insert coins one by one until the indicator light is no longer flashing. You will hear a beep indicating setup is complete.